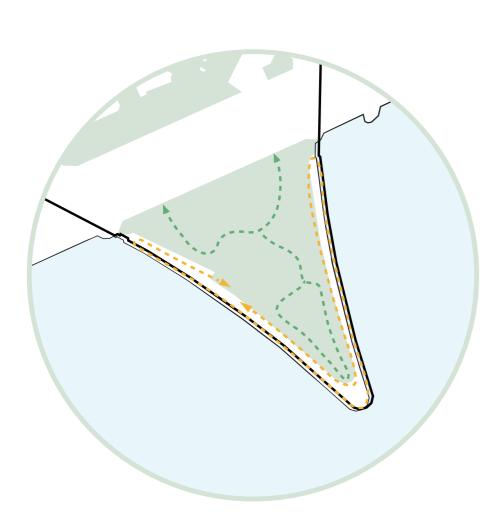

WS PALIS 2019 Opening up isolated square to the city Barye Square in Paris group1













**DIAGRAM** 

**PLAN 1/2000** 

Opening up isolated square to the city WS PALIS 2019 Barye Square in Paris group1





group1 WS PALIS 2019 Opening up isolated square to the city Barye Square in Paris





#### INSIDE AND OUT



ELEVATION 1/200



















### 

International workshop



























SITE ANALYSIS















Plan square 1.100











Coupes 1.200





























1 : 200 Niveau 0 : Square Barye







## COMMUNICATION IN MOTION GROUP 6







GROUP 6 - COMMUNICATION IN MOTION































#### Promenade Analysis



Location details



Surronding views



Problematics



Trees location



Existing path





Synthesis



#### Promenade Project perspectives



- Lounge space Café access from roof Square perspective View from pont de sully









### Promenade Sections















#### SEVERAL USERS



SHARING



EATING, TALKING, RESTING



MEDITATIVE SPACES



4 SIZES







NATURAL FILTER







### Ambience









## ORGUES



# ORGUES

#### Site analysis













Concept



Diagrams























## ORGUES