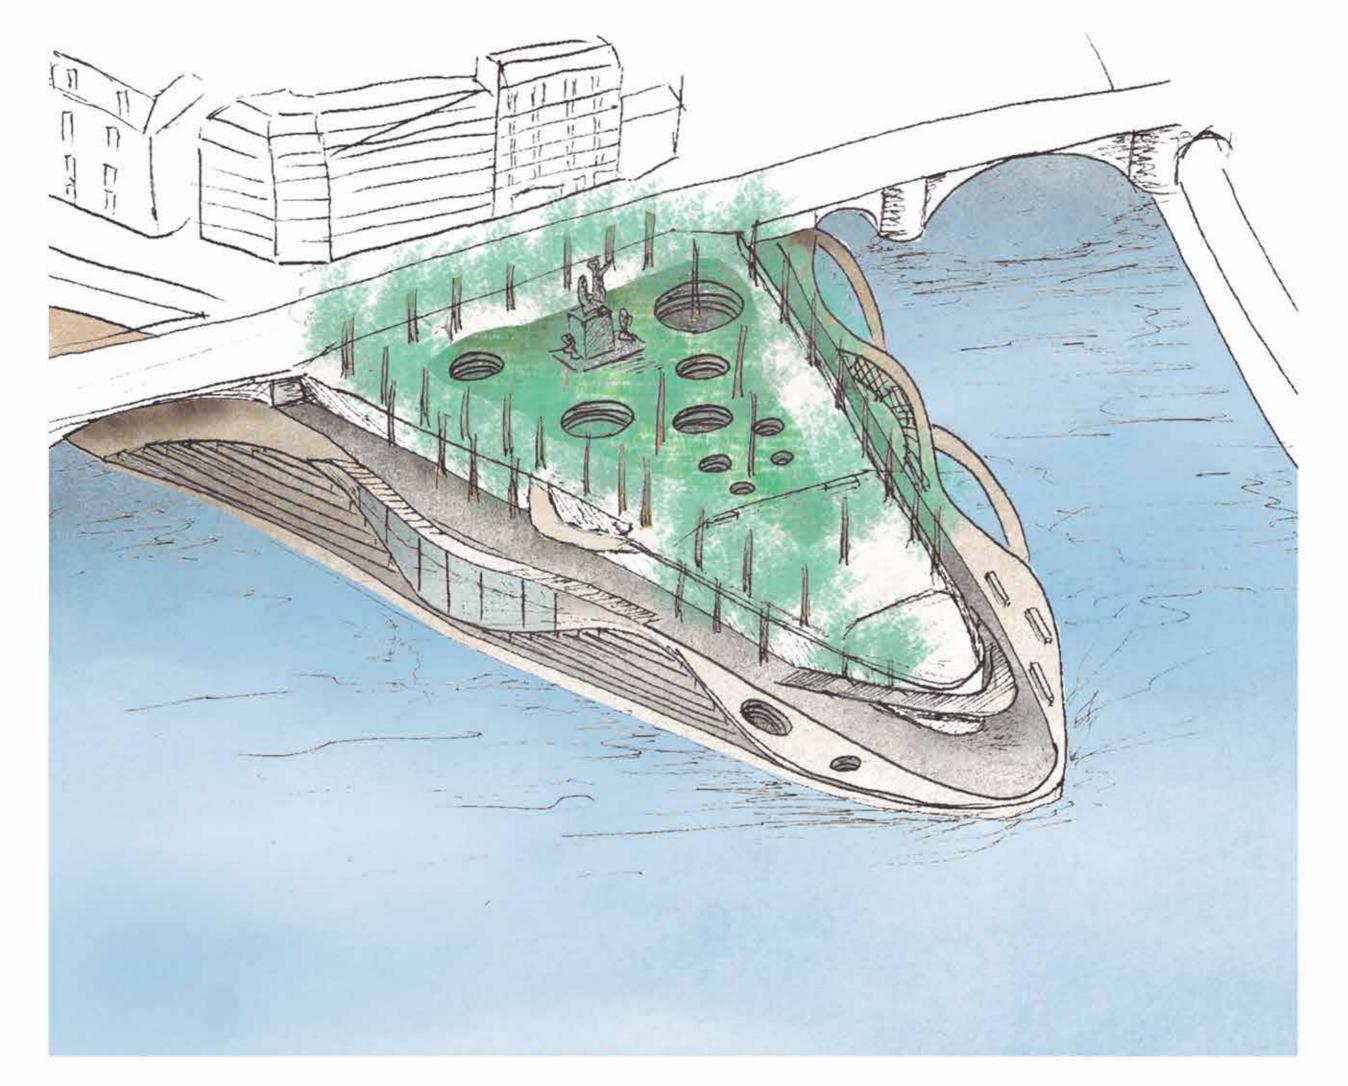

#### Promenade Project perspectives

- Lounge space Café access from roof Square perspective View from pont de sully