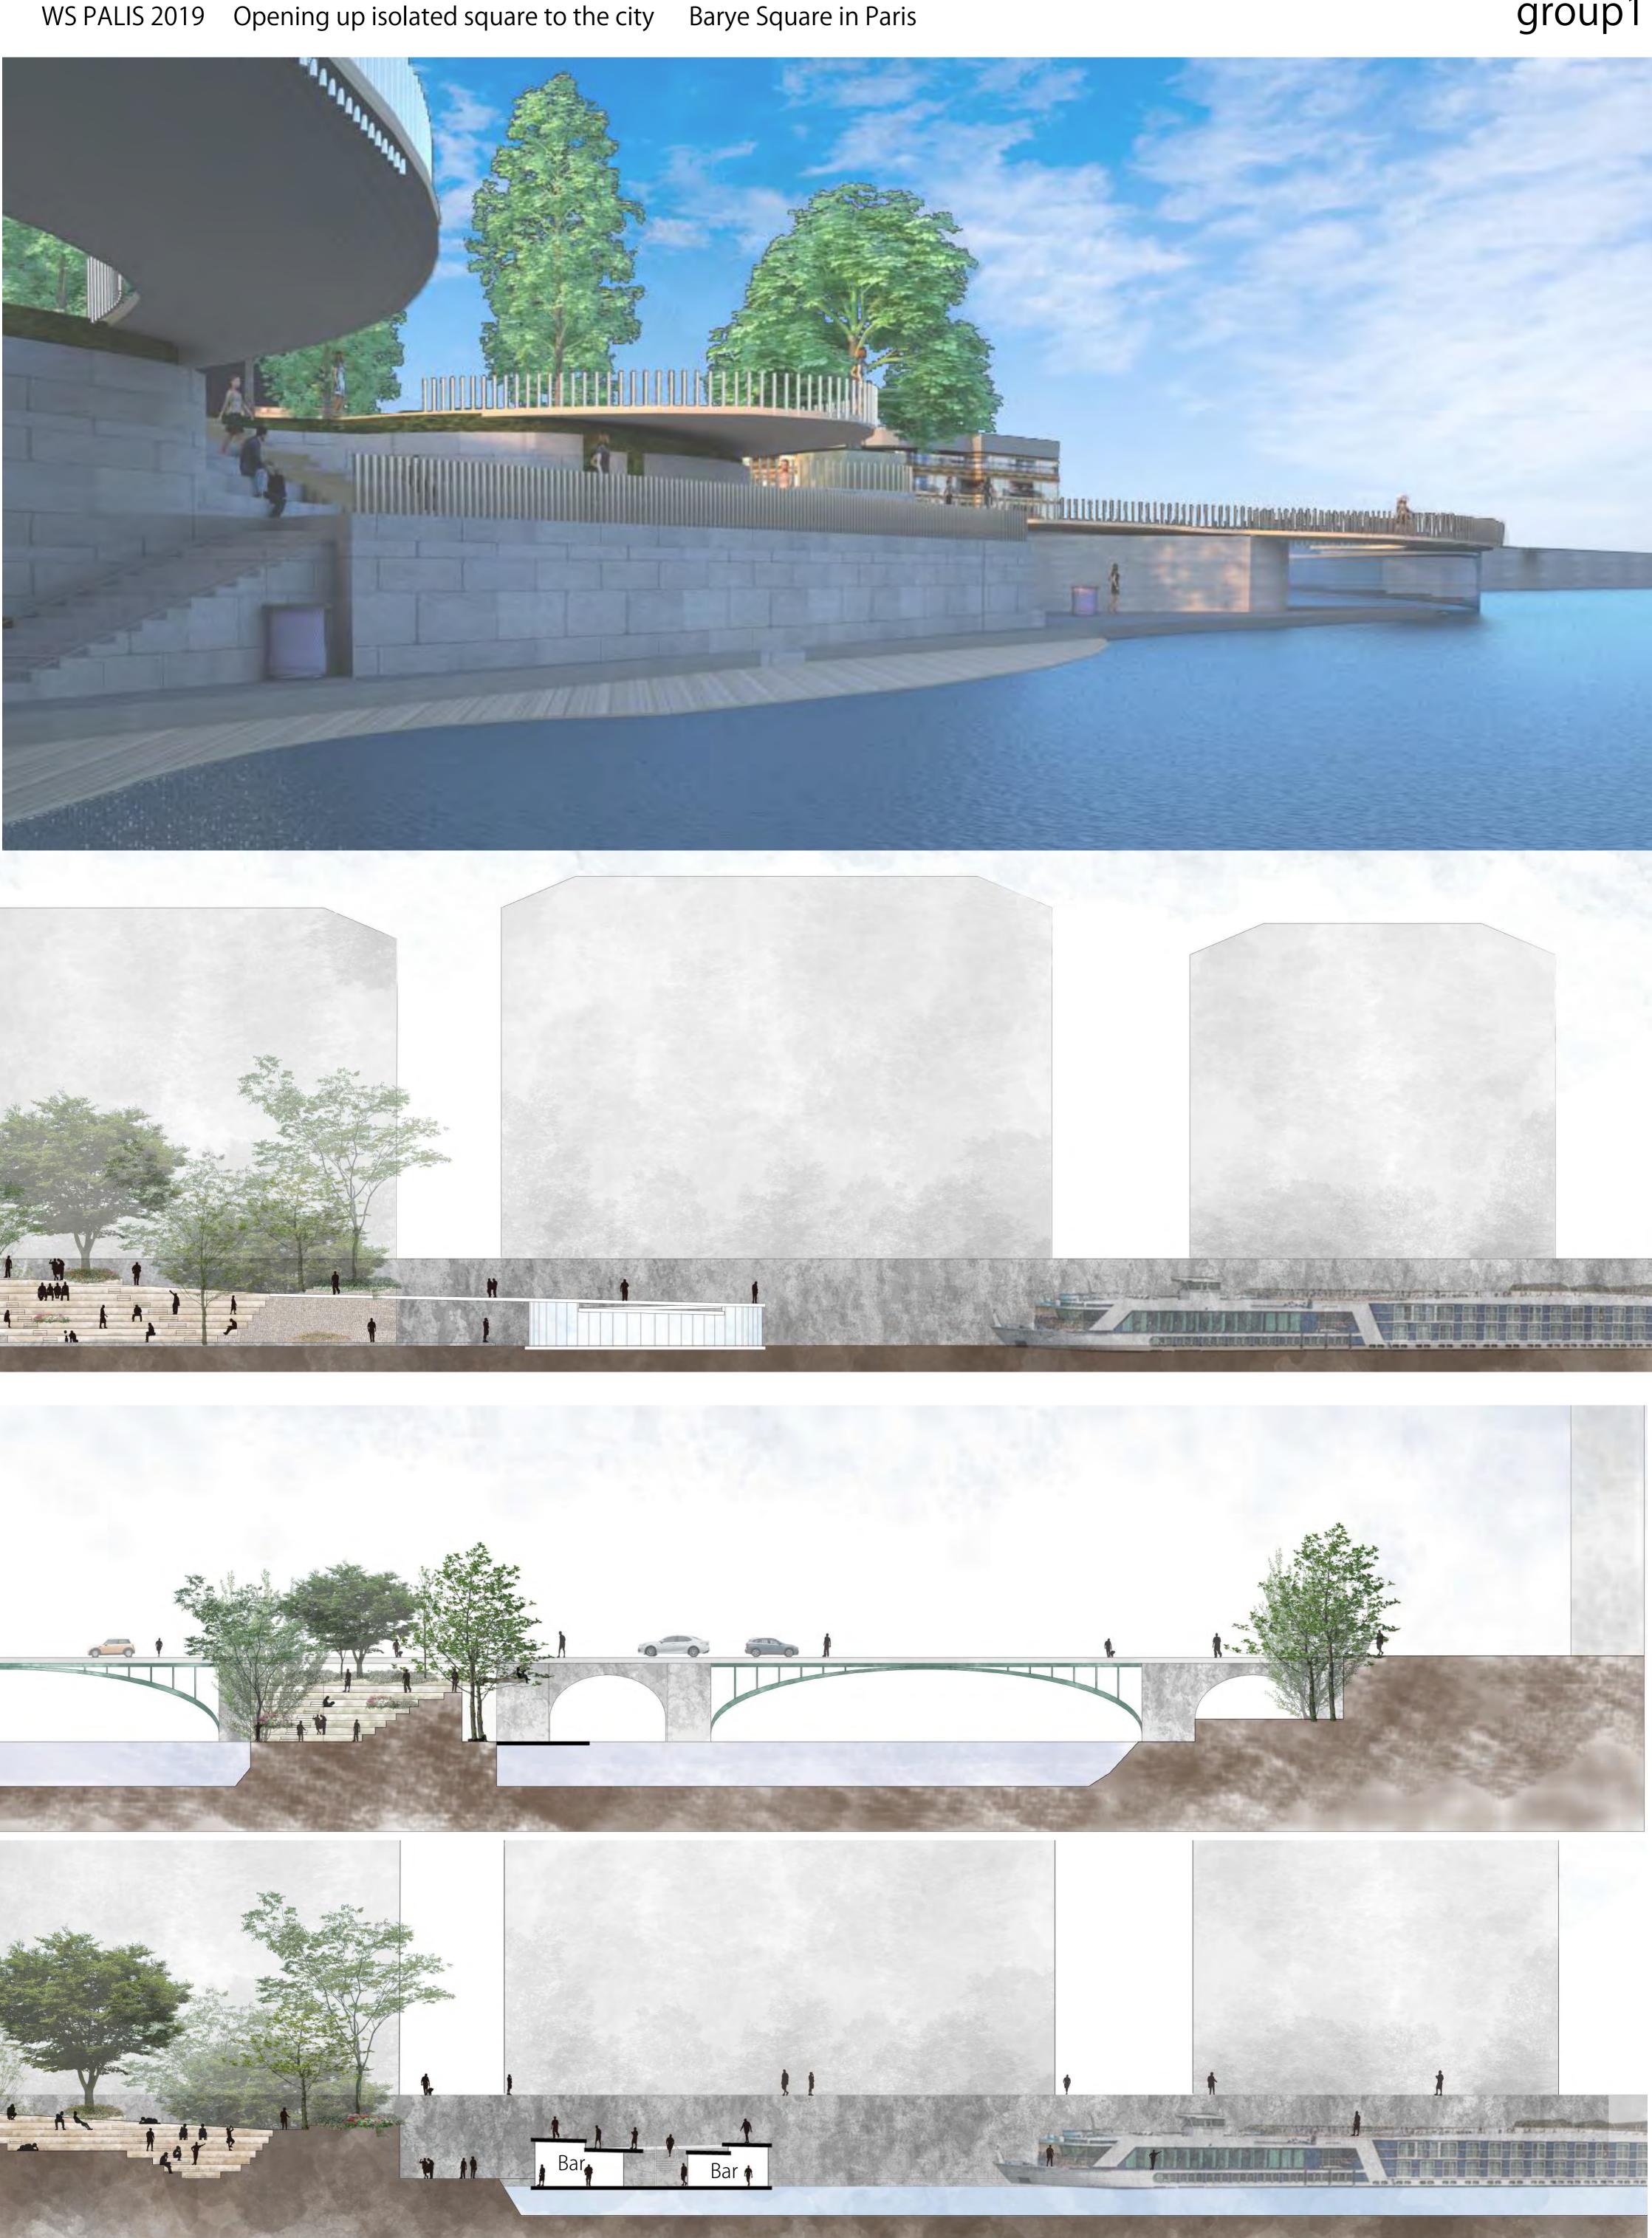

WS PALIS 2019 Opening up isolated square to the city Barye Square in Paris group1













**DIAGRAM** 

**PLAN 1/2000** 

Opening up isolated square to the city WS PALIS 2019 Barye Square in Paris group1





group1 WS PALIS 2019 Opening up isolated square to the city Barye Square in Paris





#### INSIDE AND OUT



ELEVATION 1/200



















### 

International workshop



























SITE ANALYSIS















Plan square 1.100











Coupes 1.200





























1 : 200 Niveau 0 : Square Barye







## COMMUNICATION IN MOTION GROUP 6







GROUP 6 - COMMUNICATION IN MOTION































#### Promenade Analysis



Location details



Surronding views



Problematics



Trees location



Existing path





Synthesis



#### Promenade Project perspectives



- Lounge space Café access from roof Square perspective View from pont de sully









### Promenade Sections















#### SEVERAL USERS



SHARING



EATING, TALKING, RESTING



MEDITATIVE SPACES



4 SIZES







NATURAL FILTER







### Ambience