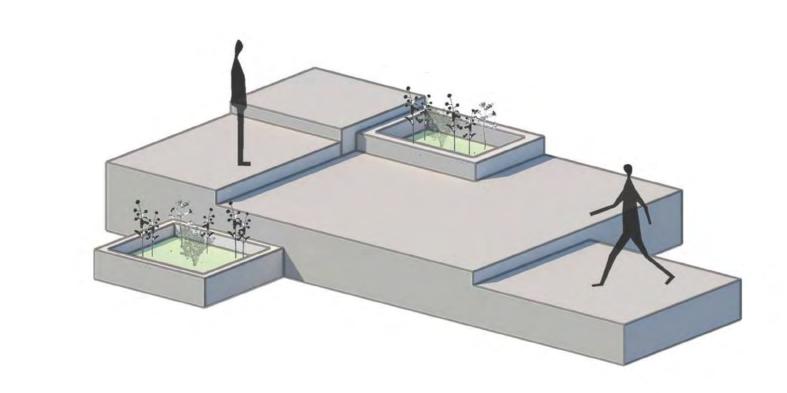

#### Promenade Project perspectives

- Lounge space Café access from roof Square perspective View from pont de sully

### Promenade Sections