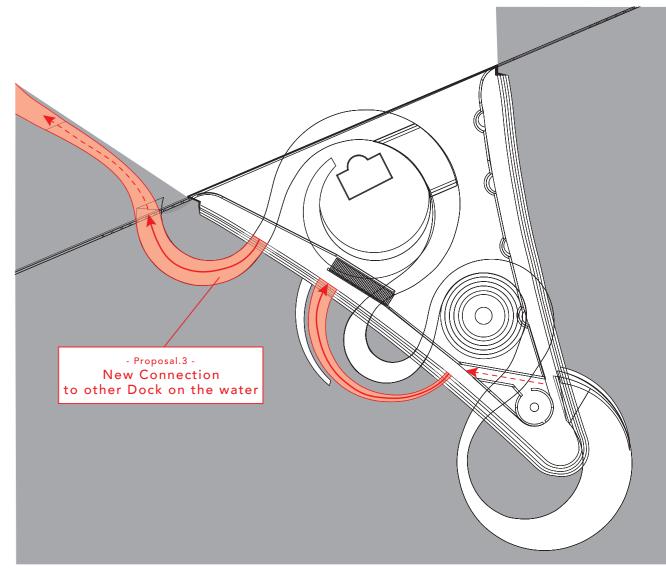

#### Promenade Project perspectives

- Lounge space Café access from roof Square perspective View from pont de sully

### Promenade Sections