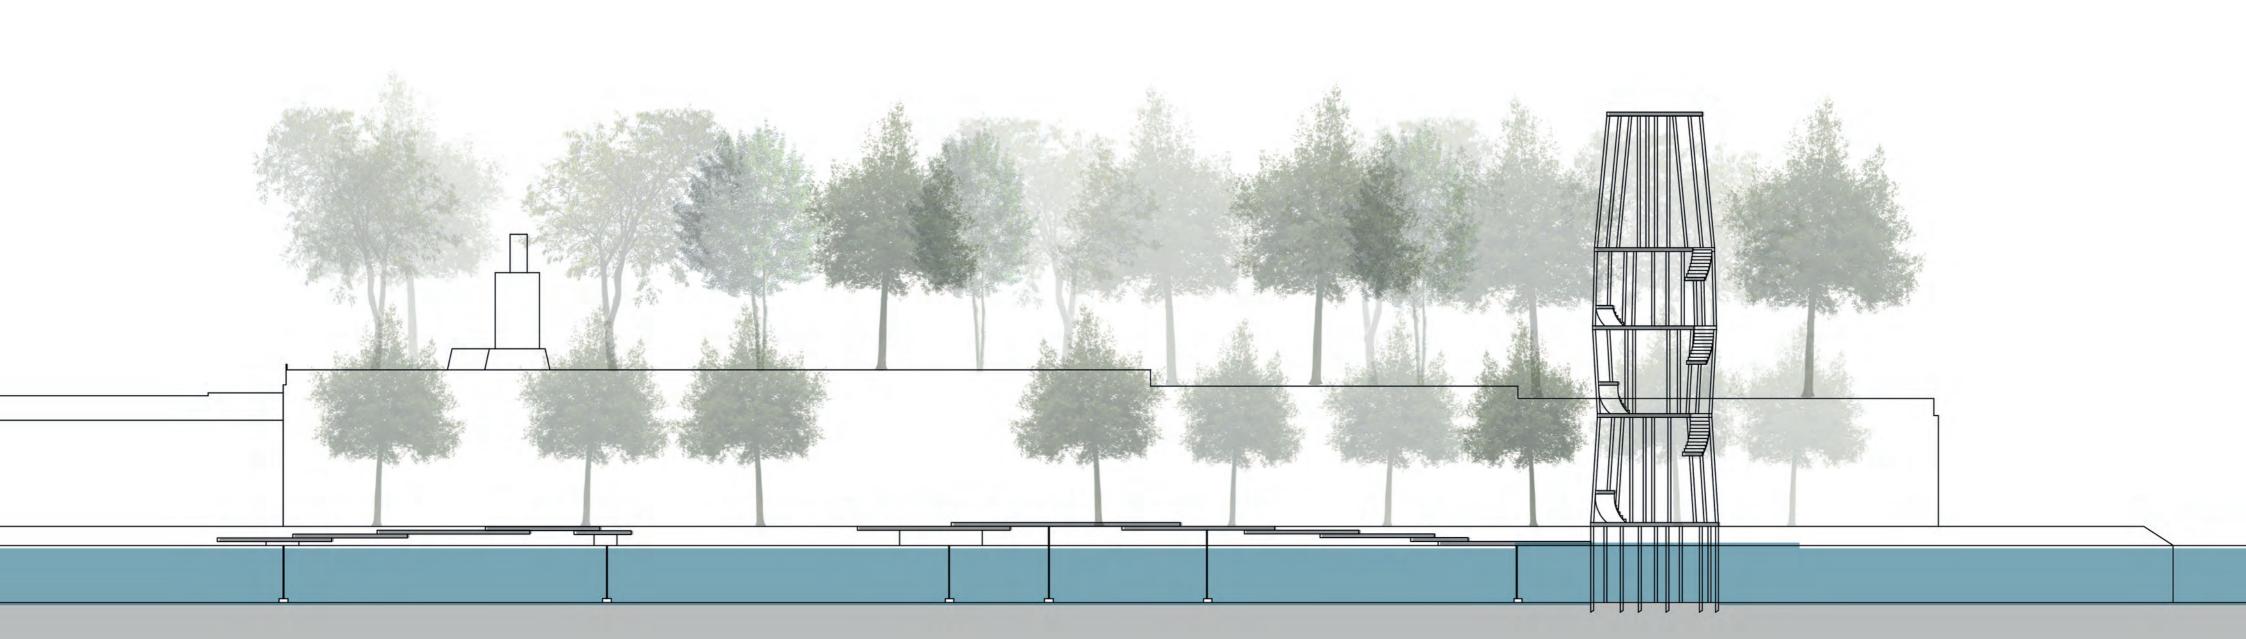

to the city WS PALIS 2019 Barye Square in Paris group1





group1 WS PALIS 2019 Opening up isolated square to the city Barye Square in Paris





#### INSIDE AND OUT



ELEVATION 1/200



















### 

International workshop



























SITE ANALYSIS















Plan square 1.100











Coupes 1.200





























1 : 200 Niveau 0 : Square Barye







## COMMUNICATION IN MOTION GROUP 6







GROUP 6 - COMMUNICATION IN MOTION































#### Promenade Analysis



Location details



Surronding views



Problematics



Trees location



Existing path





Synthesis



#### Promenade Project perspectives



- Lounge space Café access from roof Square perspective View from pont de sully









### Promenade Sections















#### SEVERAL USERS



SHARING



EATING, TALKING, RESTING



MEDITATIVE SPACES



4 SIZES







NATURAL FILTER







### Ambience









## ORGUES



# ORGUES

#### Site analysis













Concept



Diagrams























## ORGUES