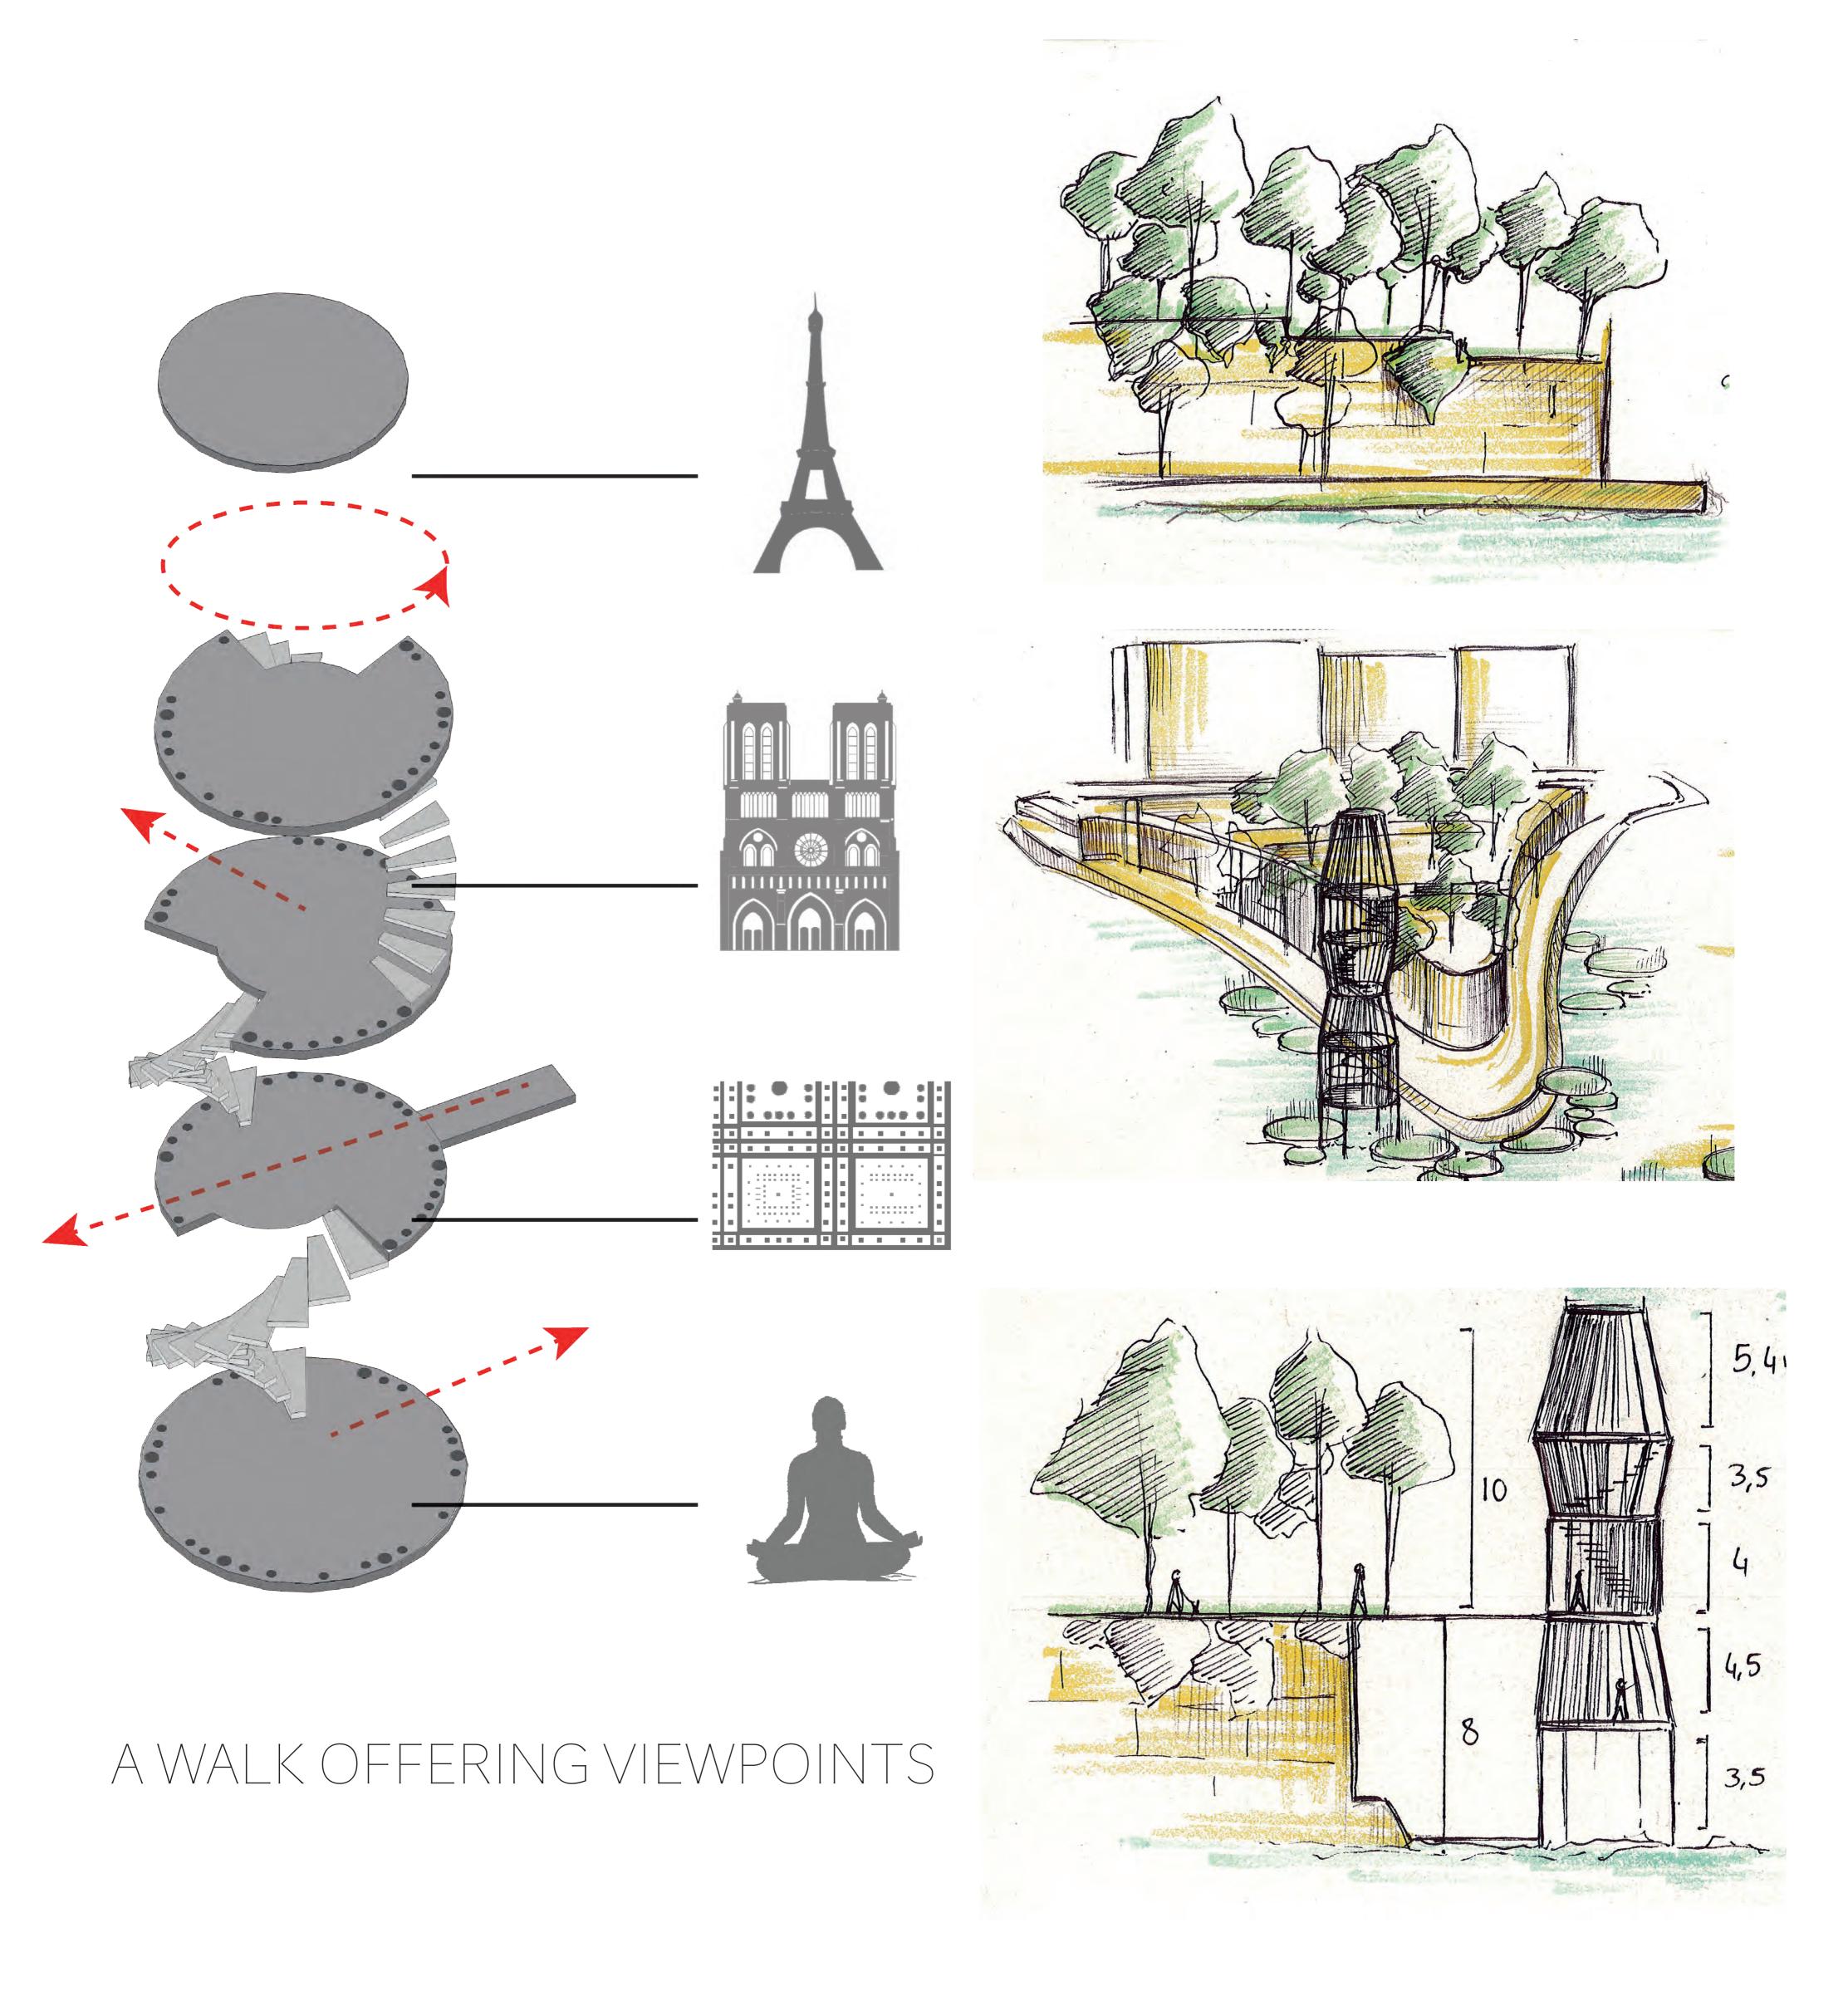

#### SEVERAL USERS

SHARING

EATING, TALKING, RESTING

MEDITATIVE SPACES

4 SIZES

NATURAL FILTER

#### Site analysis

Concept

Diagrams