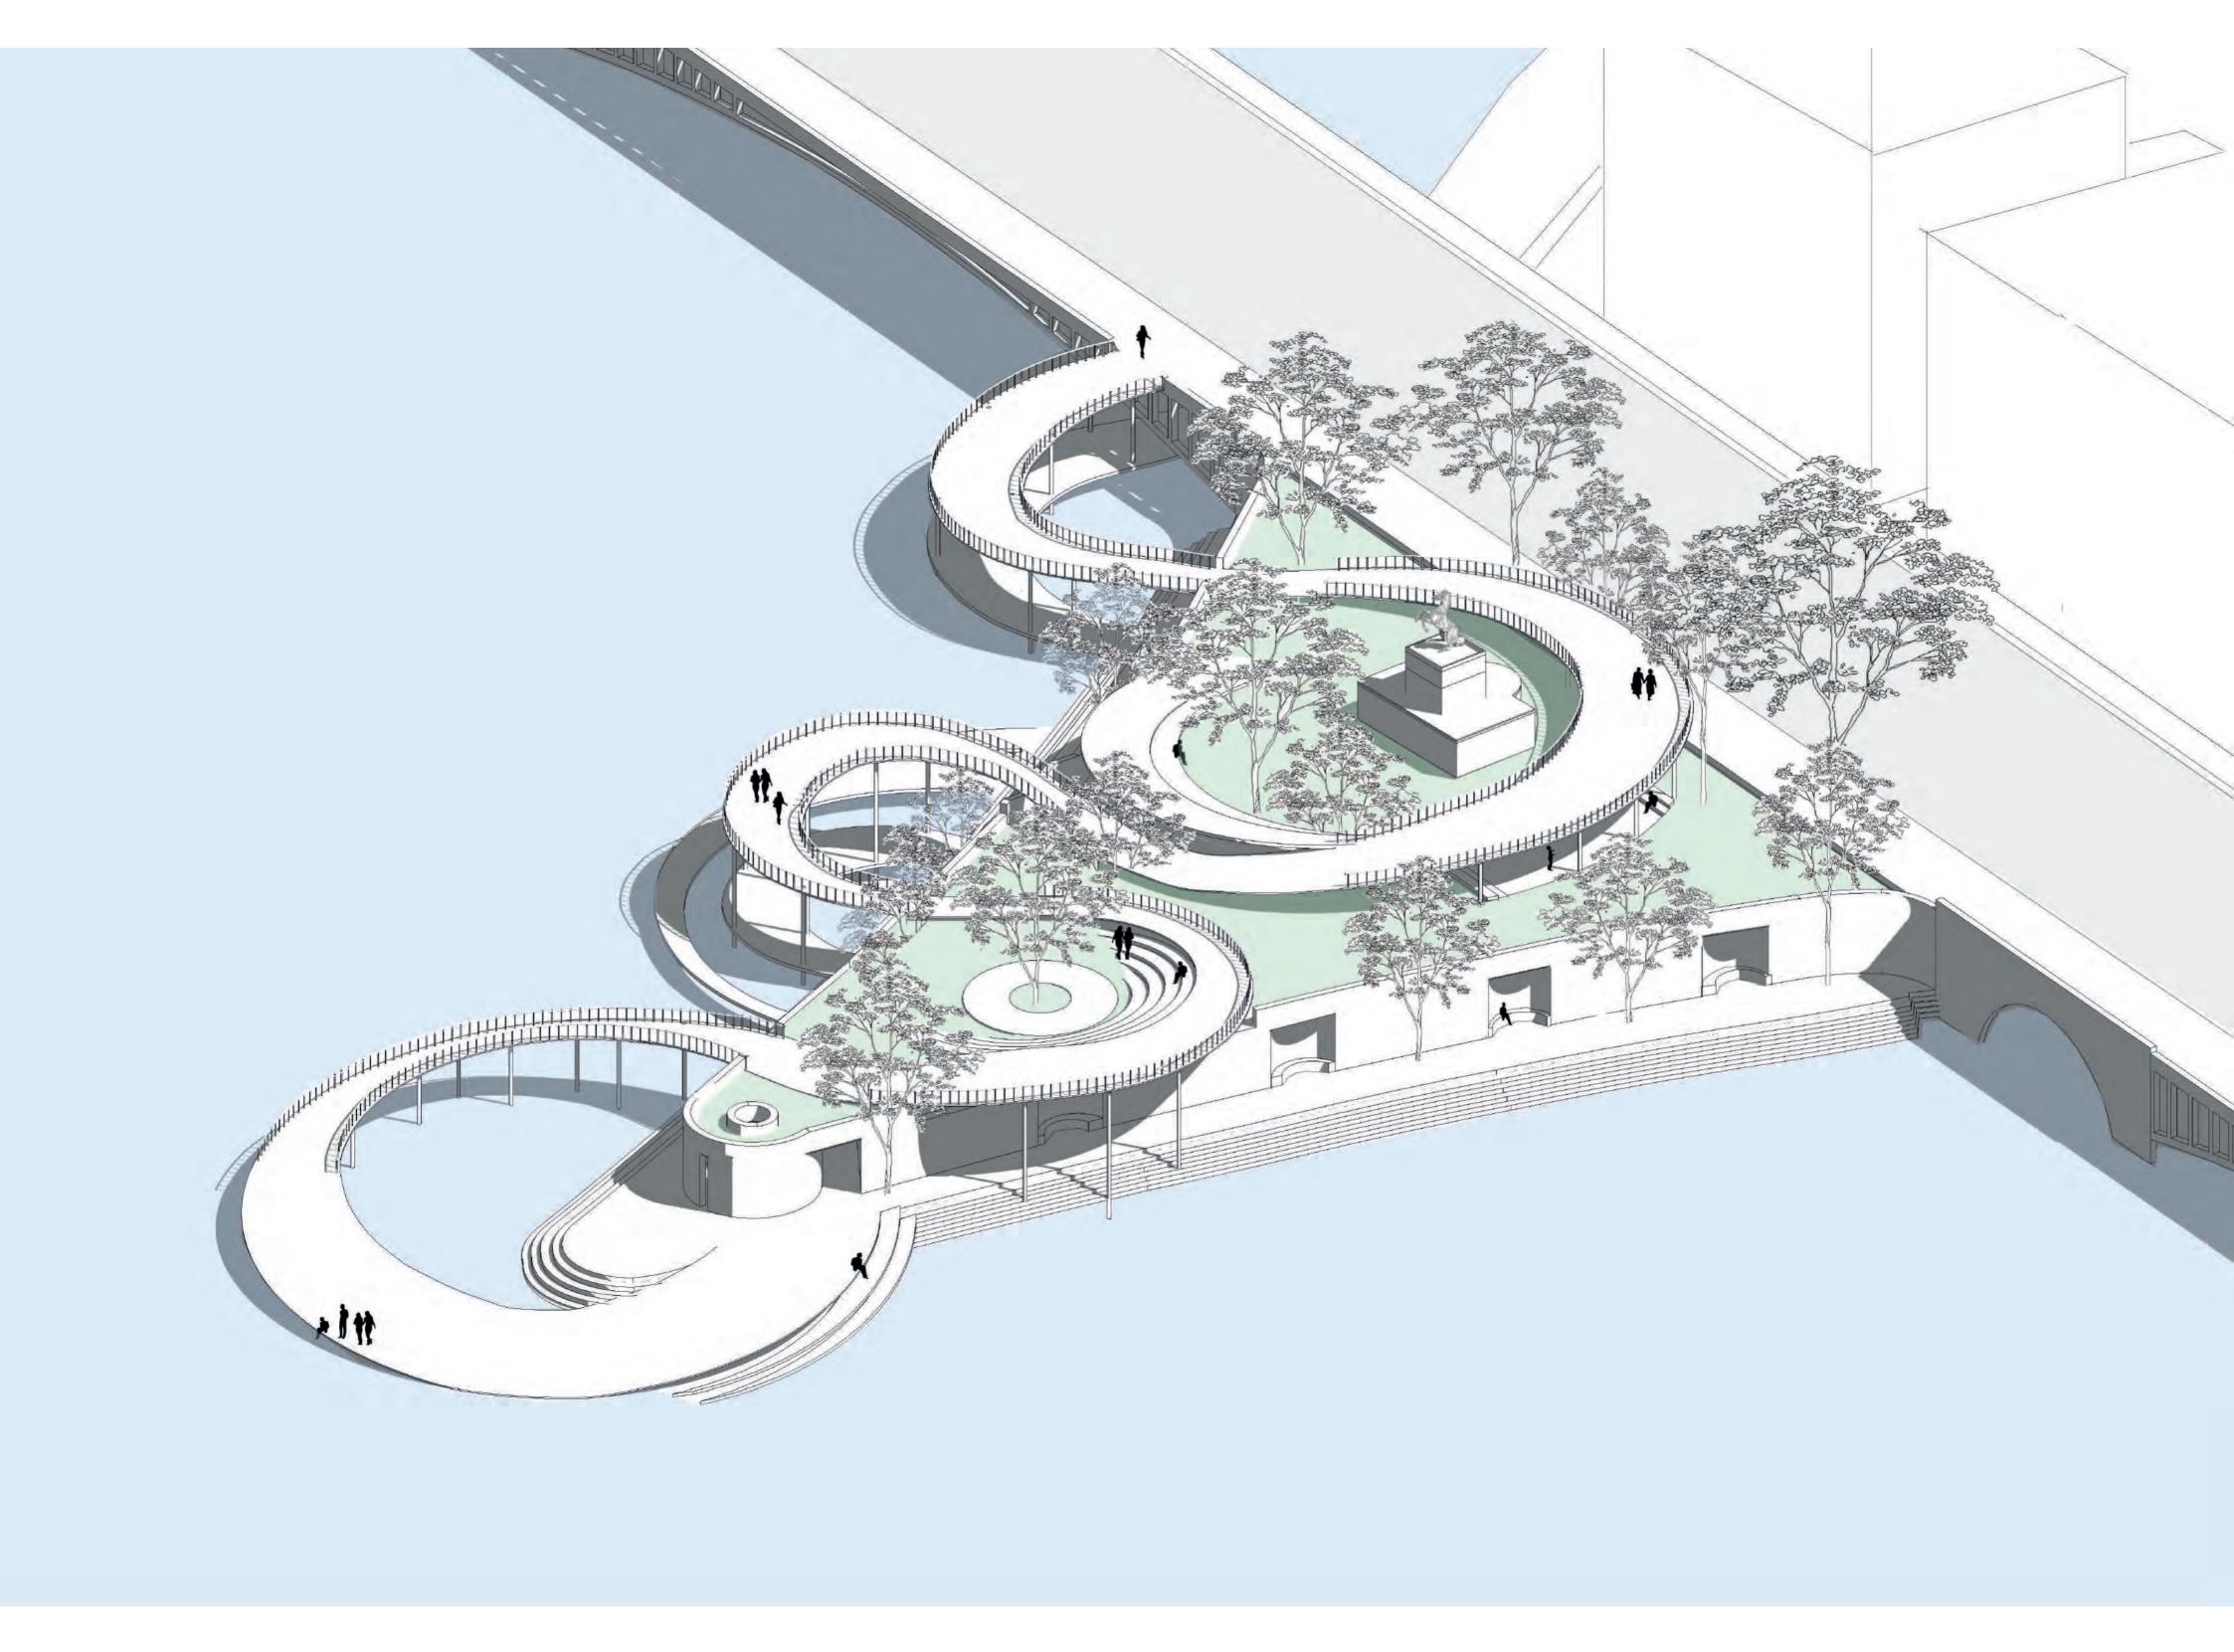

#### Promenade Project perspectives

- Lounge space Café access from roof Square perspective View from pont de sully

### Promenade Sections