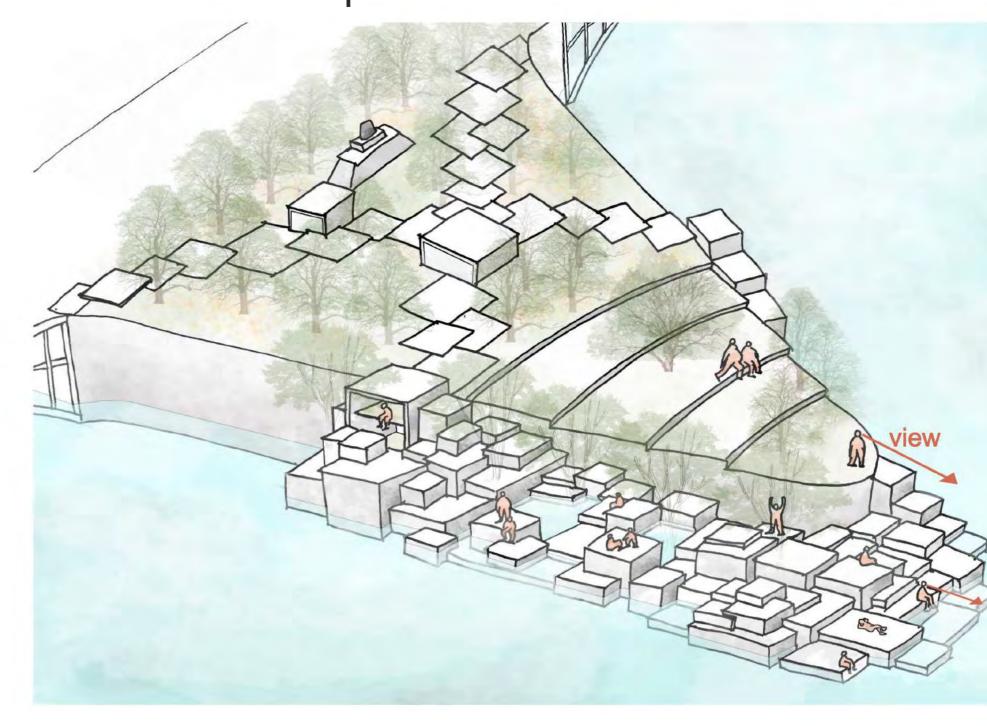

#### Promenade Project perspectives

- Lounge space Café access from roof Square perspective View from pont de sully

### Promenade Sections

#### SEVERAL USERS

SHARING

EATING, TALKING, RESTING

MEDITATIVE SPACES

4 SIZES

NATURAL FILTER