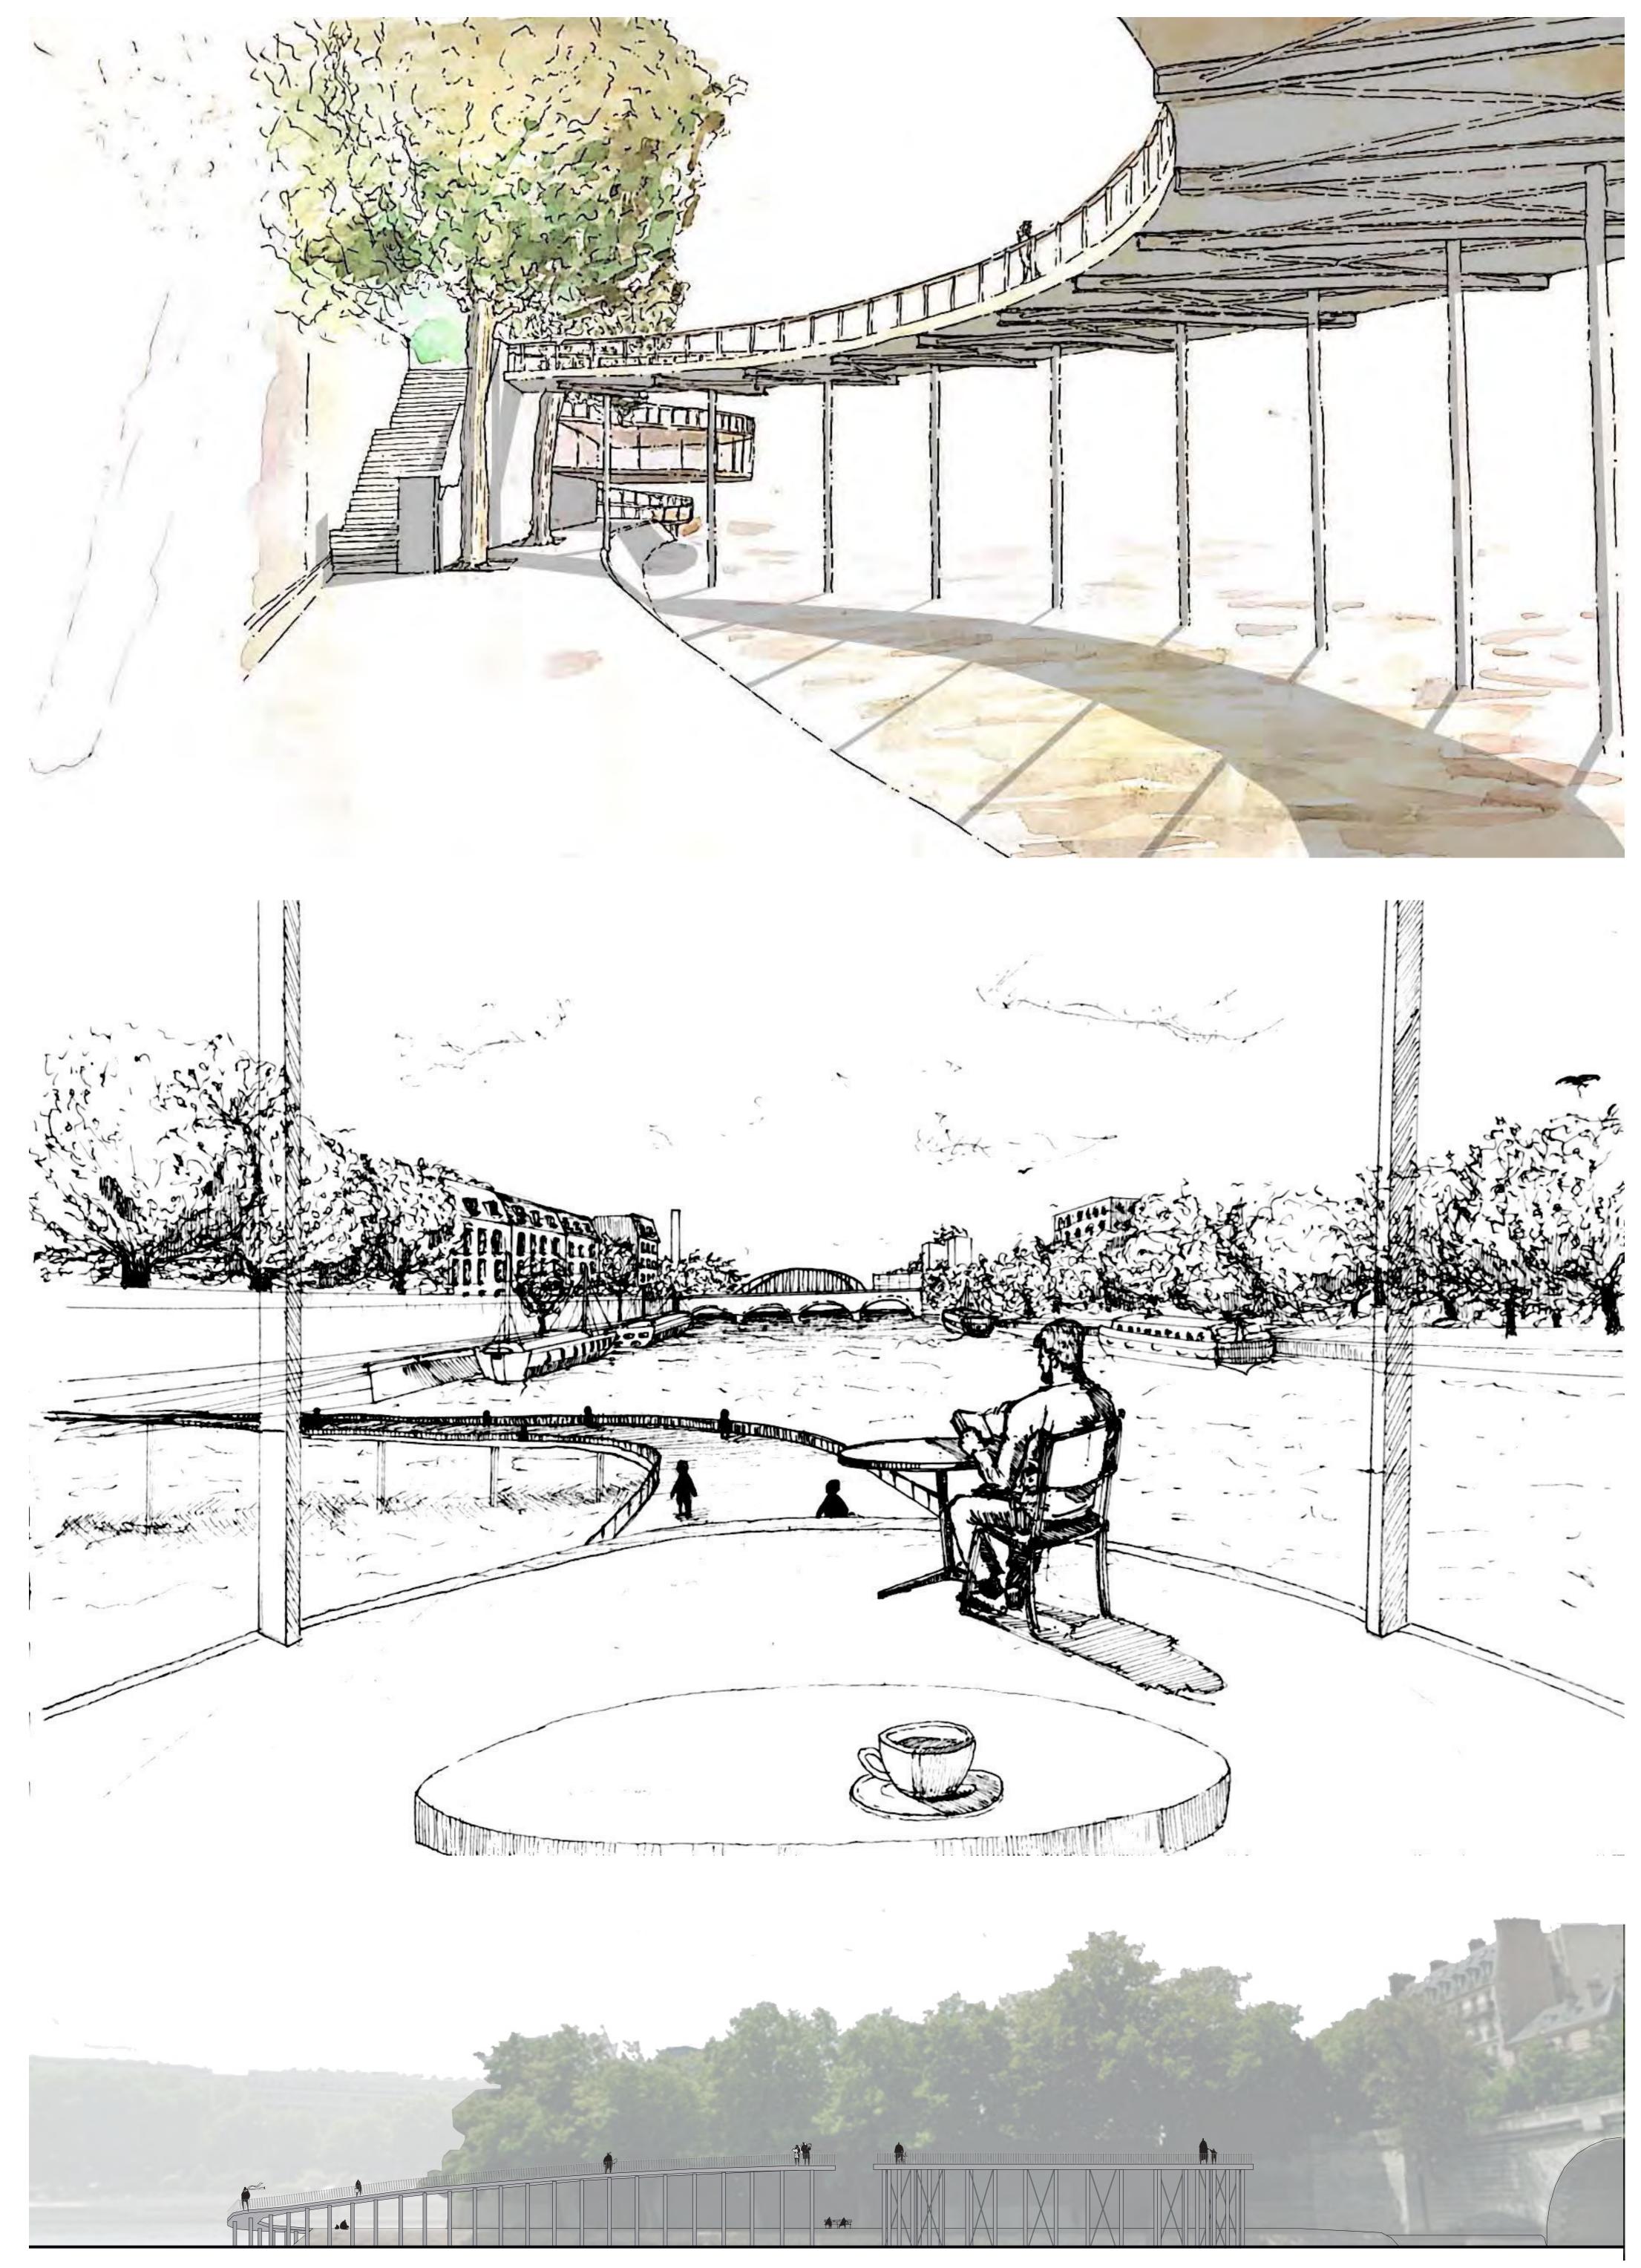

#### Promenade Project perspectives

- Lounge space Café access from roof Square perspective View from pont de sully