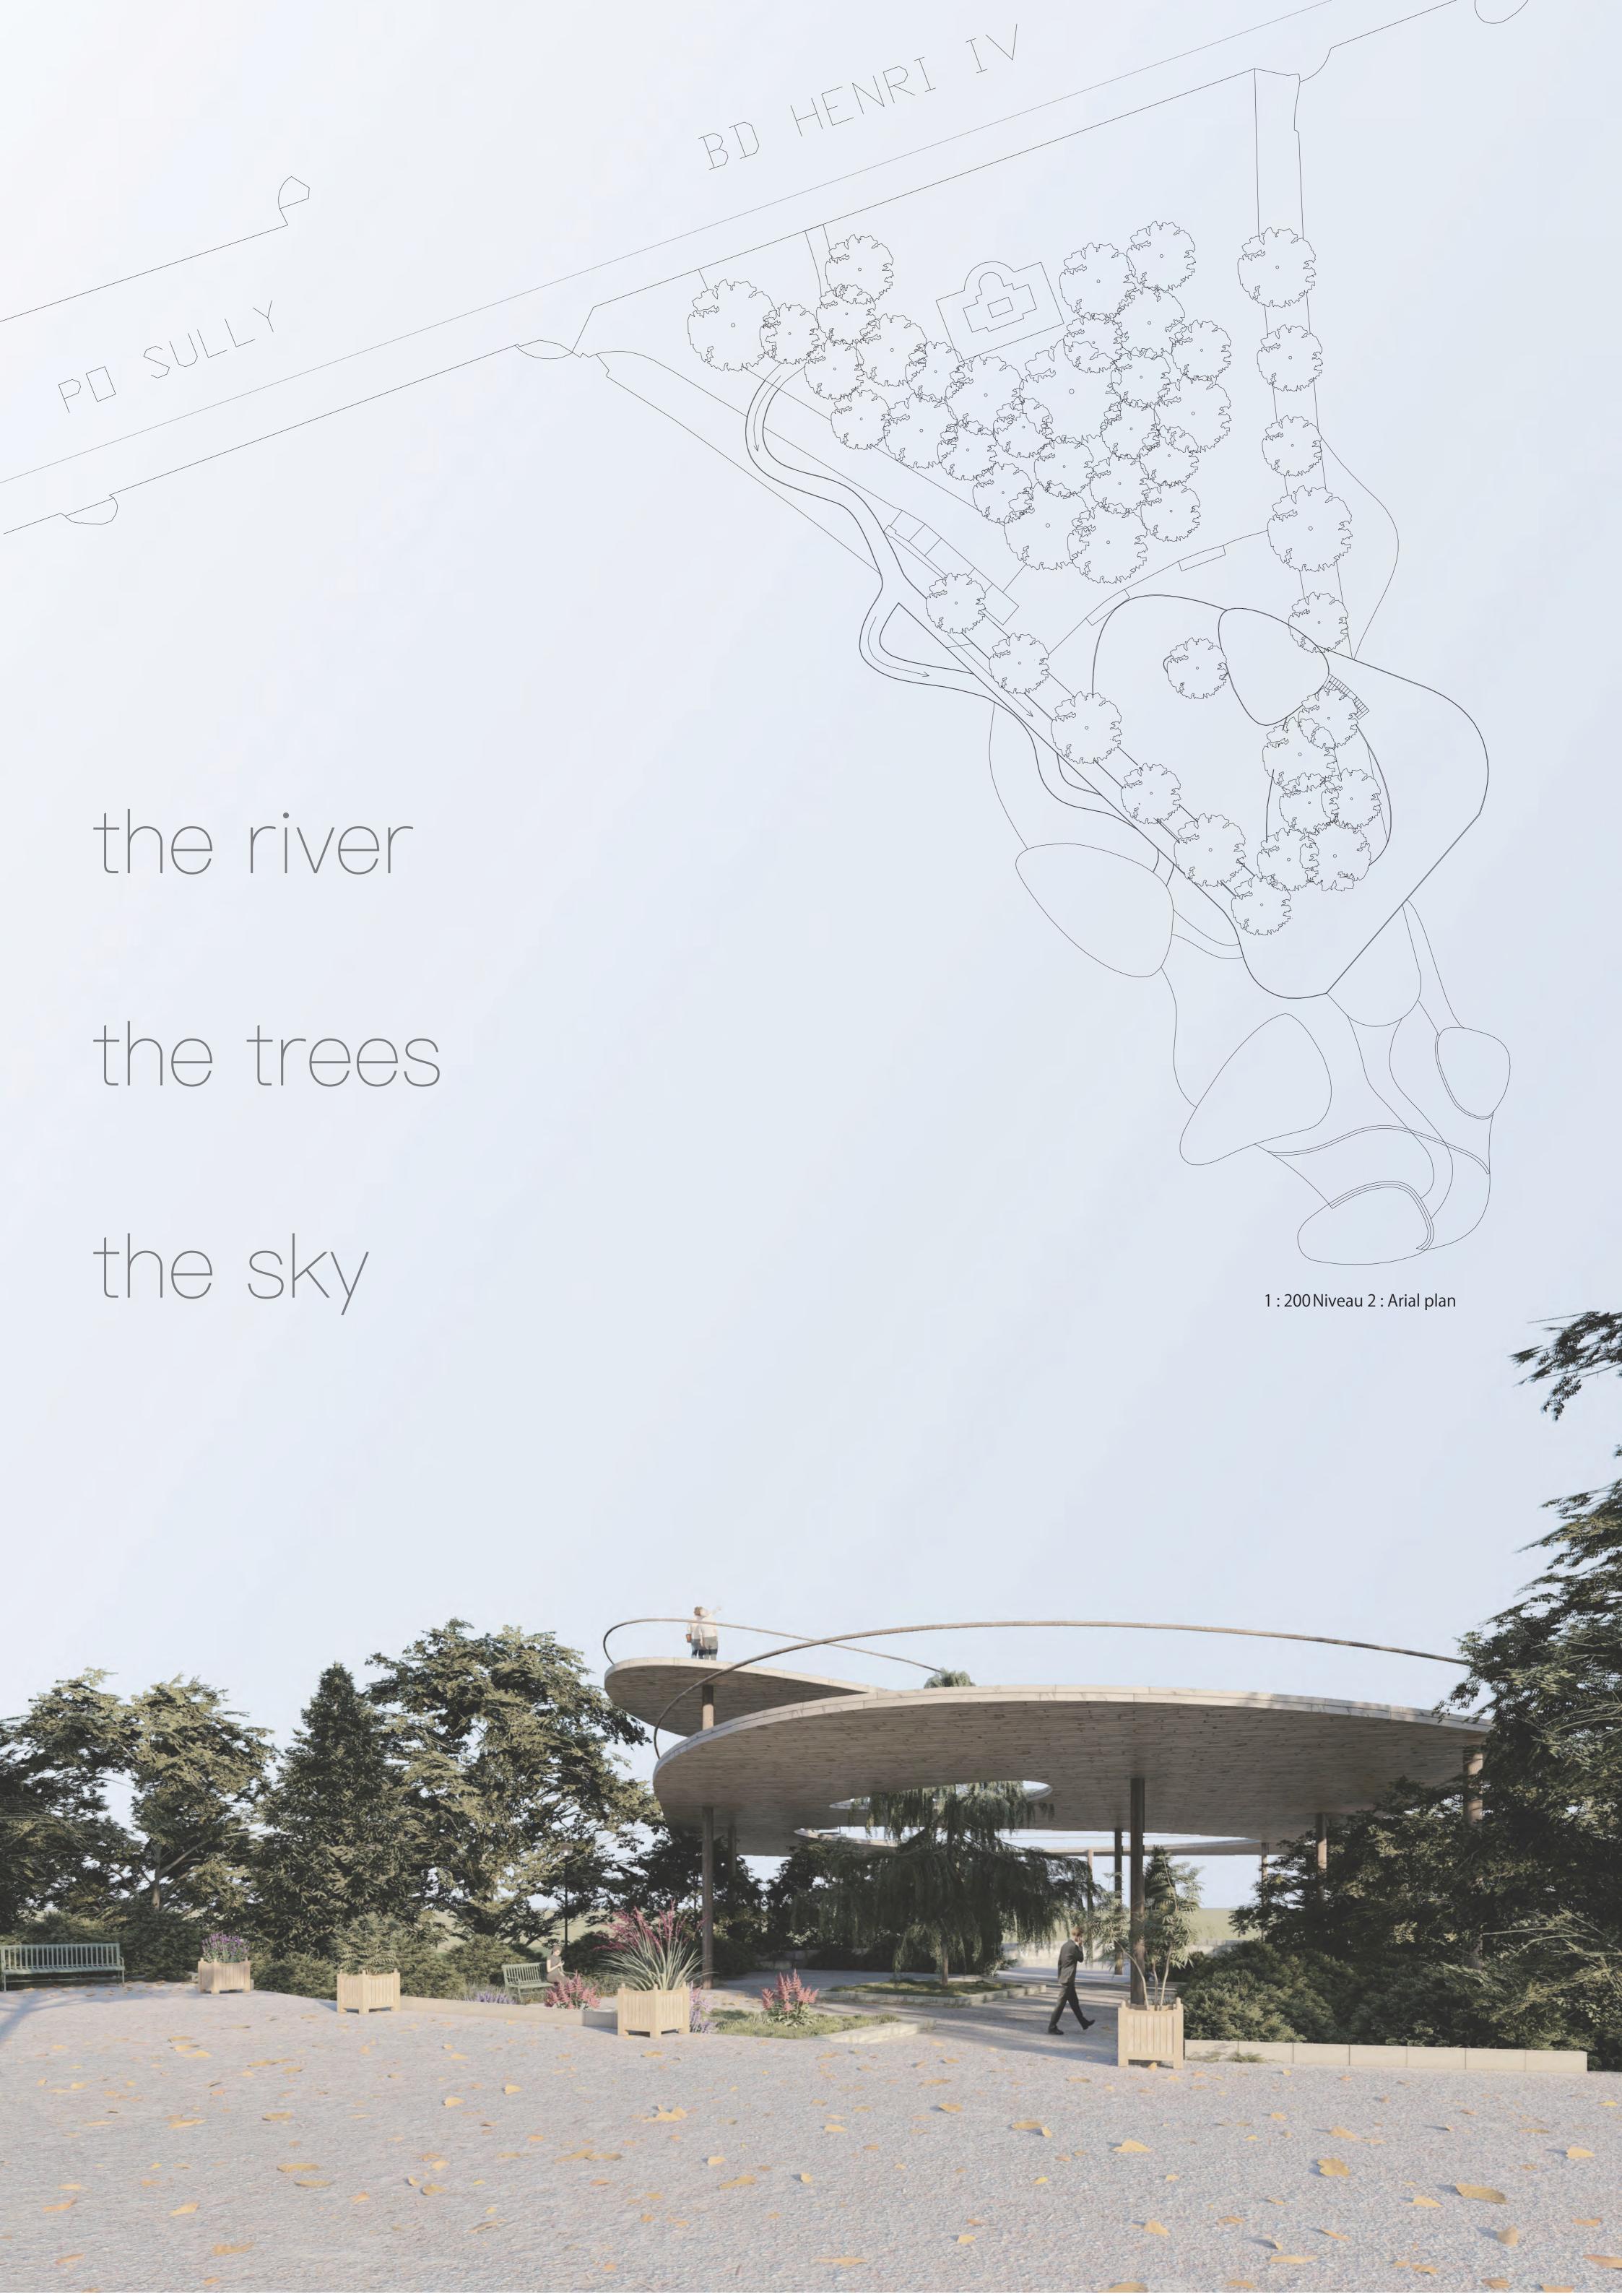

WS PALIS 2019 Opening up isolated square to the city Barye Square in Paris group1













**DIAGRAM** 

**PLAN 1/2000** 

Opening up isolated square to the city WS PALIS 2019 Barye Square in Paris group1





group1 WS PALIS 2019 Opening up isolated square to the city Barye Square in Paris





#### INSIDE AND OUT



ELEVATION 1/200



















### 

International workshop



























SITE ANALYSIS















Plan square 1.100











Coupes 1.200





























1 : 200 Niveau 0 : Square Barye







## COMMUNICATION IN MOTION GROUP 6







GROUP 6 - COMMUNICATION IN MOTION































#### Promenade Analysis



Location details



Surronding views



Problematics



Trees location



Existing path





Synthesis



#### Promenade Project perspectives



- Lounge space Café access from roof Square perspective View from pont de sully









### Promenade Sections















#### SEVERAL USERS



SHARING



EATING, TALKING, RESTING



MEDITATIVE SPACES



4 SIZES







NATURAL FILTER







### Ambience









## ORGUES



# ORGUES

#### Site analysis













Concept



Diagrams























## ORGUES