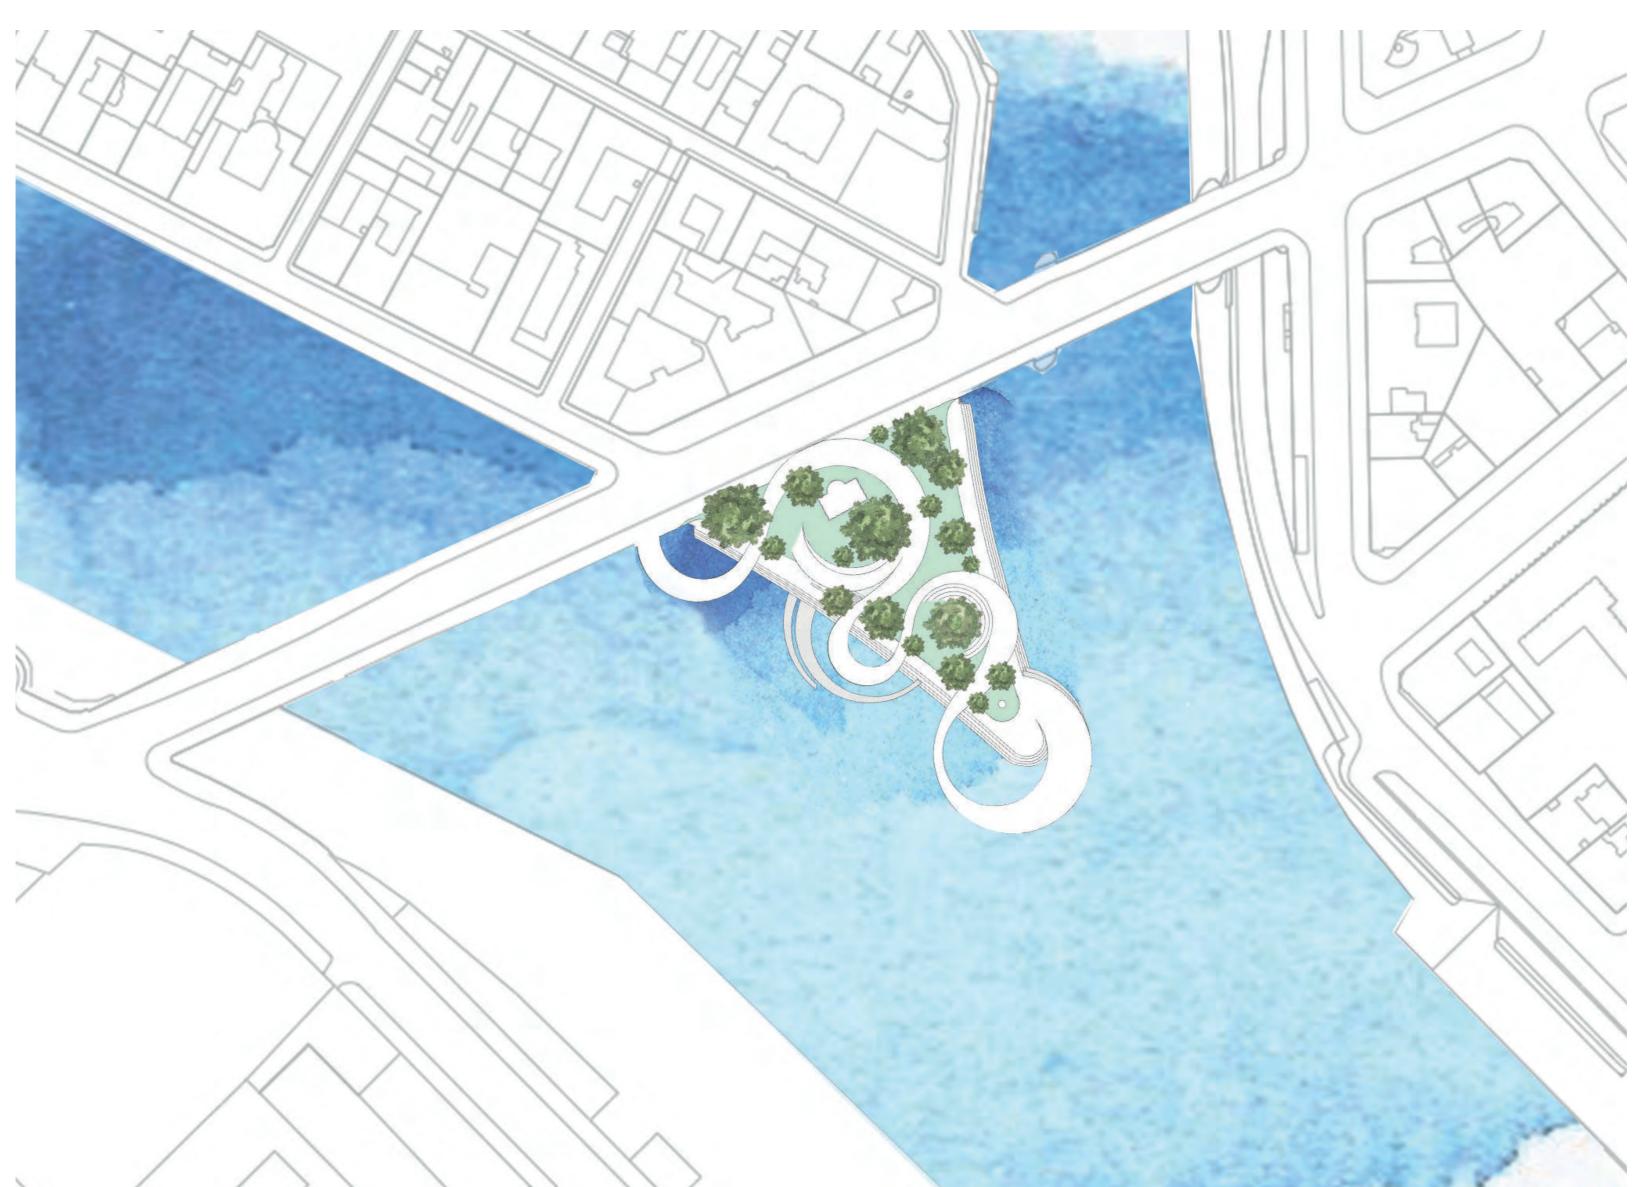

WS PALIS 2019 Opening up isolated square to the city Barye Square in Paris group1













**DIAGRAM** 

**PLAN 1/2000** 

Opening up isolated square to the city WS PALIS 2019 Barye Square in Paris group1





group1 WS PALIS 2019 Opening up isolated square to the city Barye Square in Paris





#### INSIDE AND OUT



ELEVATION 1/200



















### 

International workshop



























SITE ANALYSIS















Plan square 1.100











Coupes 1.200





























1 : 200 Niveau 0 : Square Barye







## COMMUNICATION IN MOTION GROUP 6







GROUP 6 - COMMUNICATION IN MOTION































#### Promenade Analysis



Location details



Surronding views



Problematics



Trees location



Existing path





Synthesis



#### Promenade Project perspectives



- Lounge space Café access from roof Square perspective View from pont de sully









### Promenade Sections















#### SEVERAL USERS



SHARING



EATING, TALKING, RESTING



MEDITATIVE SPACES



4 SIZES







NATURAL FILTER







### Ambience









## ORGUES



# ORGUES

#### Site analysis













Concept



Diagrams























## ORGUES