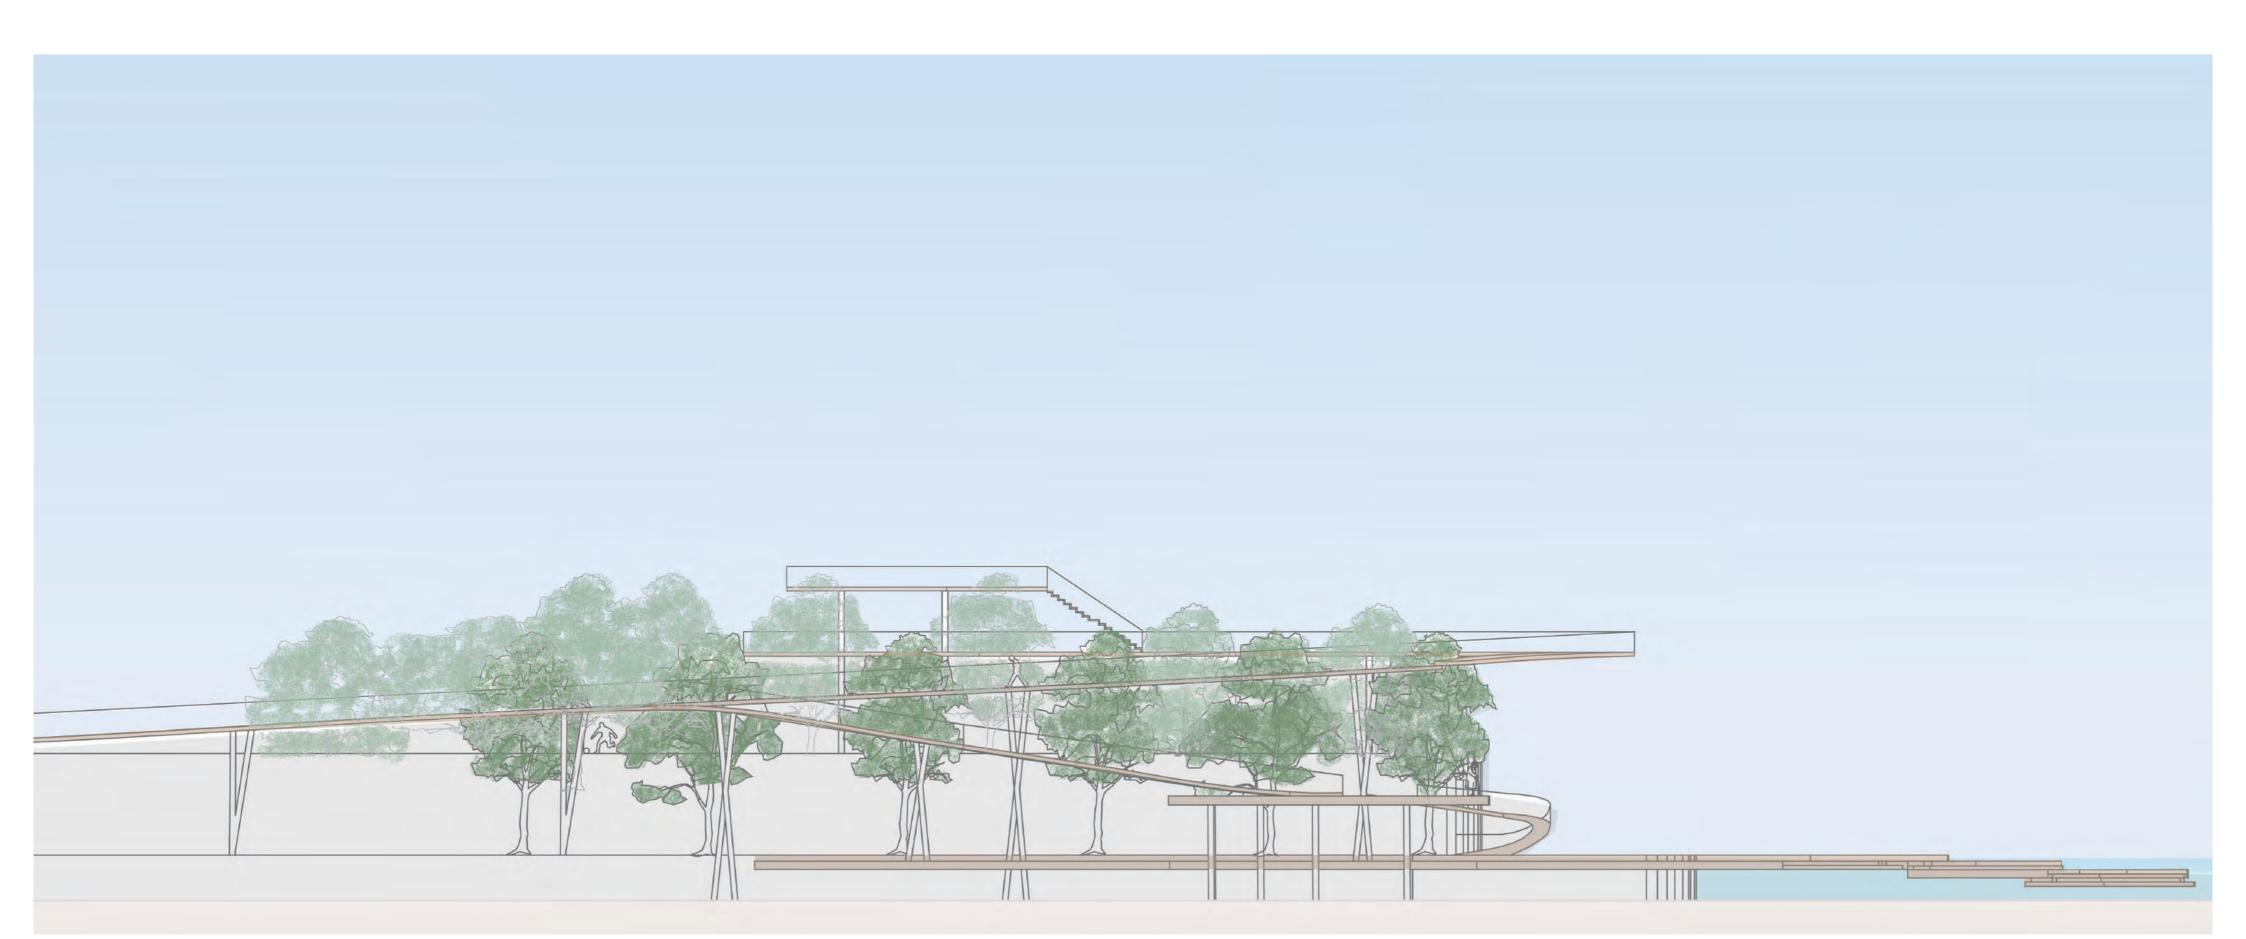

WS PALIS 2019 Opening up isolated square to the city Barye Square in Paris group1













**DIAGRAM** 

**PLAN 1/2000** 

Opening up isolated square to the city WS PALIS 2019 Barye Square in Paris group1





group1 WS PALIS 2019 Opening up isolated square to the city Barye Square in Paris





#### INSIDE AND OUT



ELEVATION 1/200



















### 

International workshop



























SITE ANALYSIS















Plan square 1.100











Coupes 1.200





























1 : 200 Niveau 0 : Square Barye







## COMMUNICATION IN MOTION GROUP 6







GROUP 6 - COMMUNICATION IN MOTION































#### Promenade Analysis



Location details



Surronding views



Problematics



Trees location



Existing path





Synthesis



#### Promenade Project perspectives



- Lounge space Café access from roof Square perspective View from pont de sully









### Promenade Sections















#### SEVERAL USERS



SHARING



EATING, TALKING, RESTING



MEDITATIVE SPACES



4 SIZES







NATURAL FILTER







### Ambience









## ORGUES



# ORGUES

#### Site analysis













Concept



Diagrams























## ORGUES