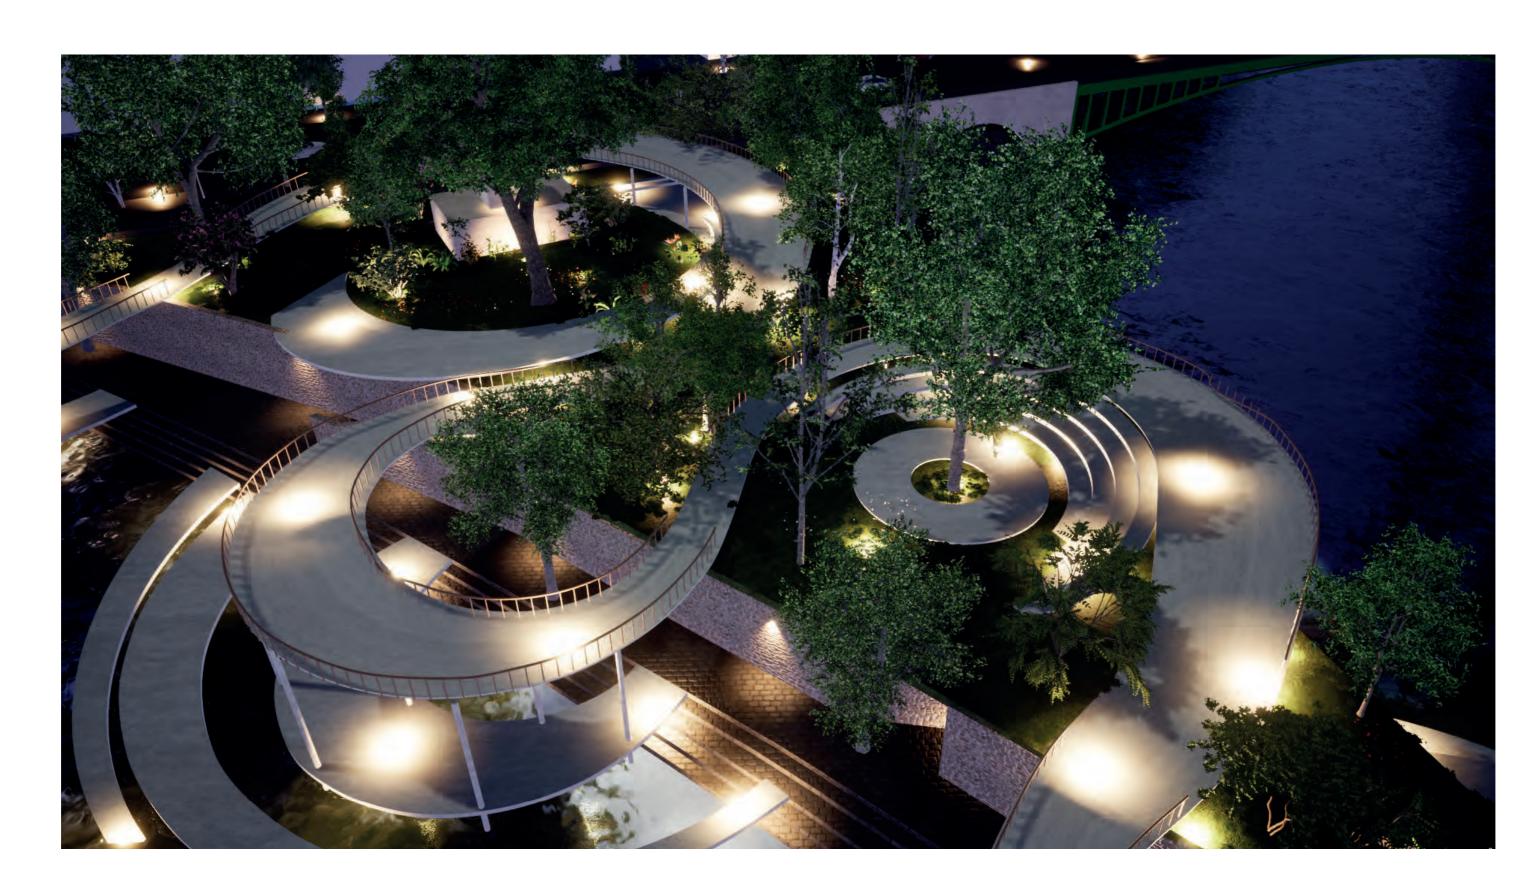

WS PALIS 2019 Opening up isolated square to the city Barye Square in Paris group1













**DIAGRAM** 

**PLAN 1/2000** 

Opening up isolated square to the city WS PALIS 2019 Barye Square in Paris group1





group1 WS PALIS 2019 Opening up isolated square to the city Barye Square in Paris





#### INSIDE AND OUT



ELEVATION 1/200



















### 

International workshop



























SITE ANALYSIS















Plan square 1.100











Coupes 1.200





























1 : 200 Niveau 0 : Square Barye







## COMMUNICATION IN MOTION GROUP 6







GROUP 6 - COMMUNICATION IN MOTION































#### Promenade Analysis



Location details



Surronding views



Problematics



Trees location



Existing path





Synthesis



#### Promenade Project perspectives



- Lounge space Café access from roof Square perspective View from pont de sully









### Promenade Sections















#### SEVERAL USERS



SHARING



EATING, TALKING, RESTING



MEDITATIVE SPACES



4 SIZES







NATURAL FILTER







### Ambience









## ORGUES



# ORGUES

#### Site analysis













Concept



Diagrams























## ORGUES