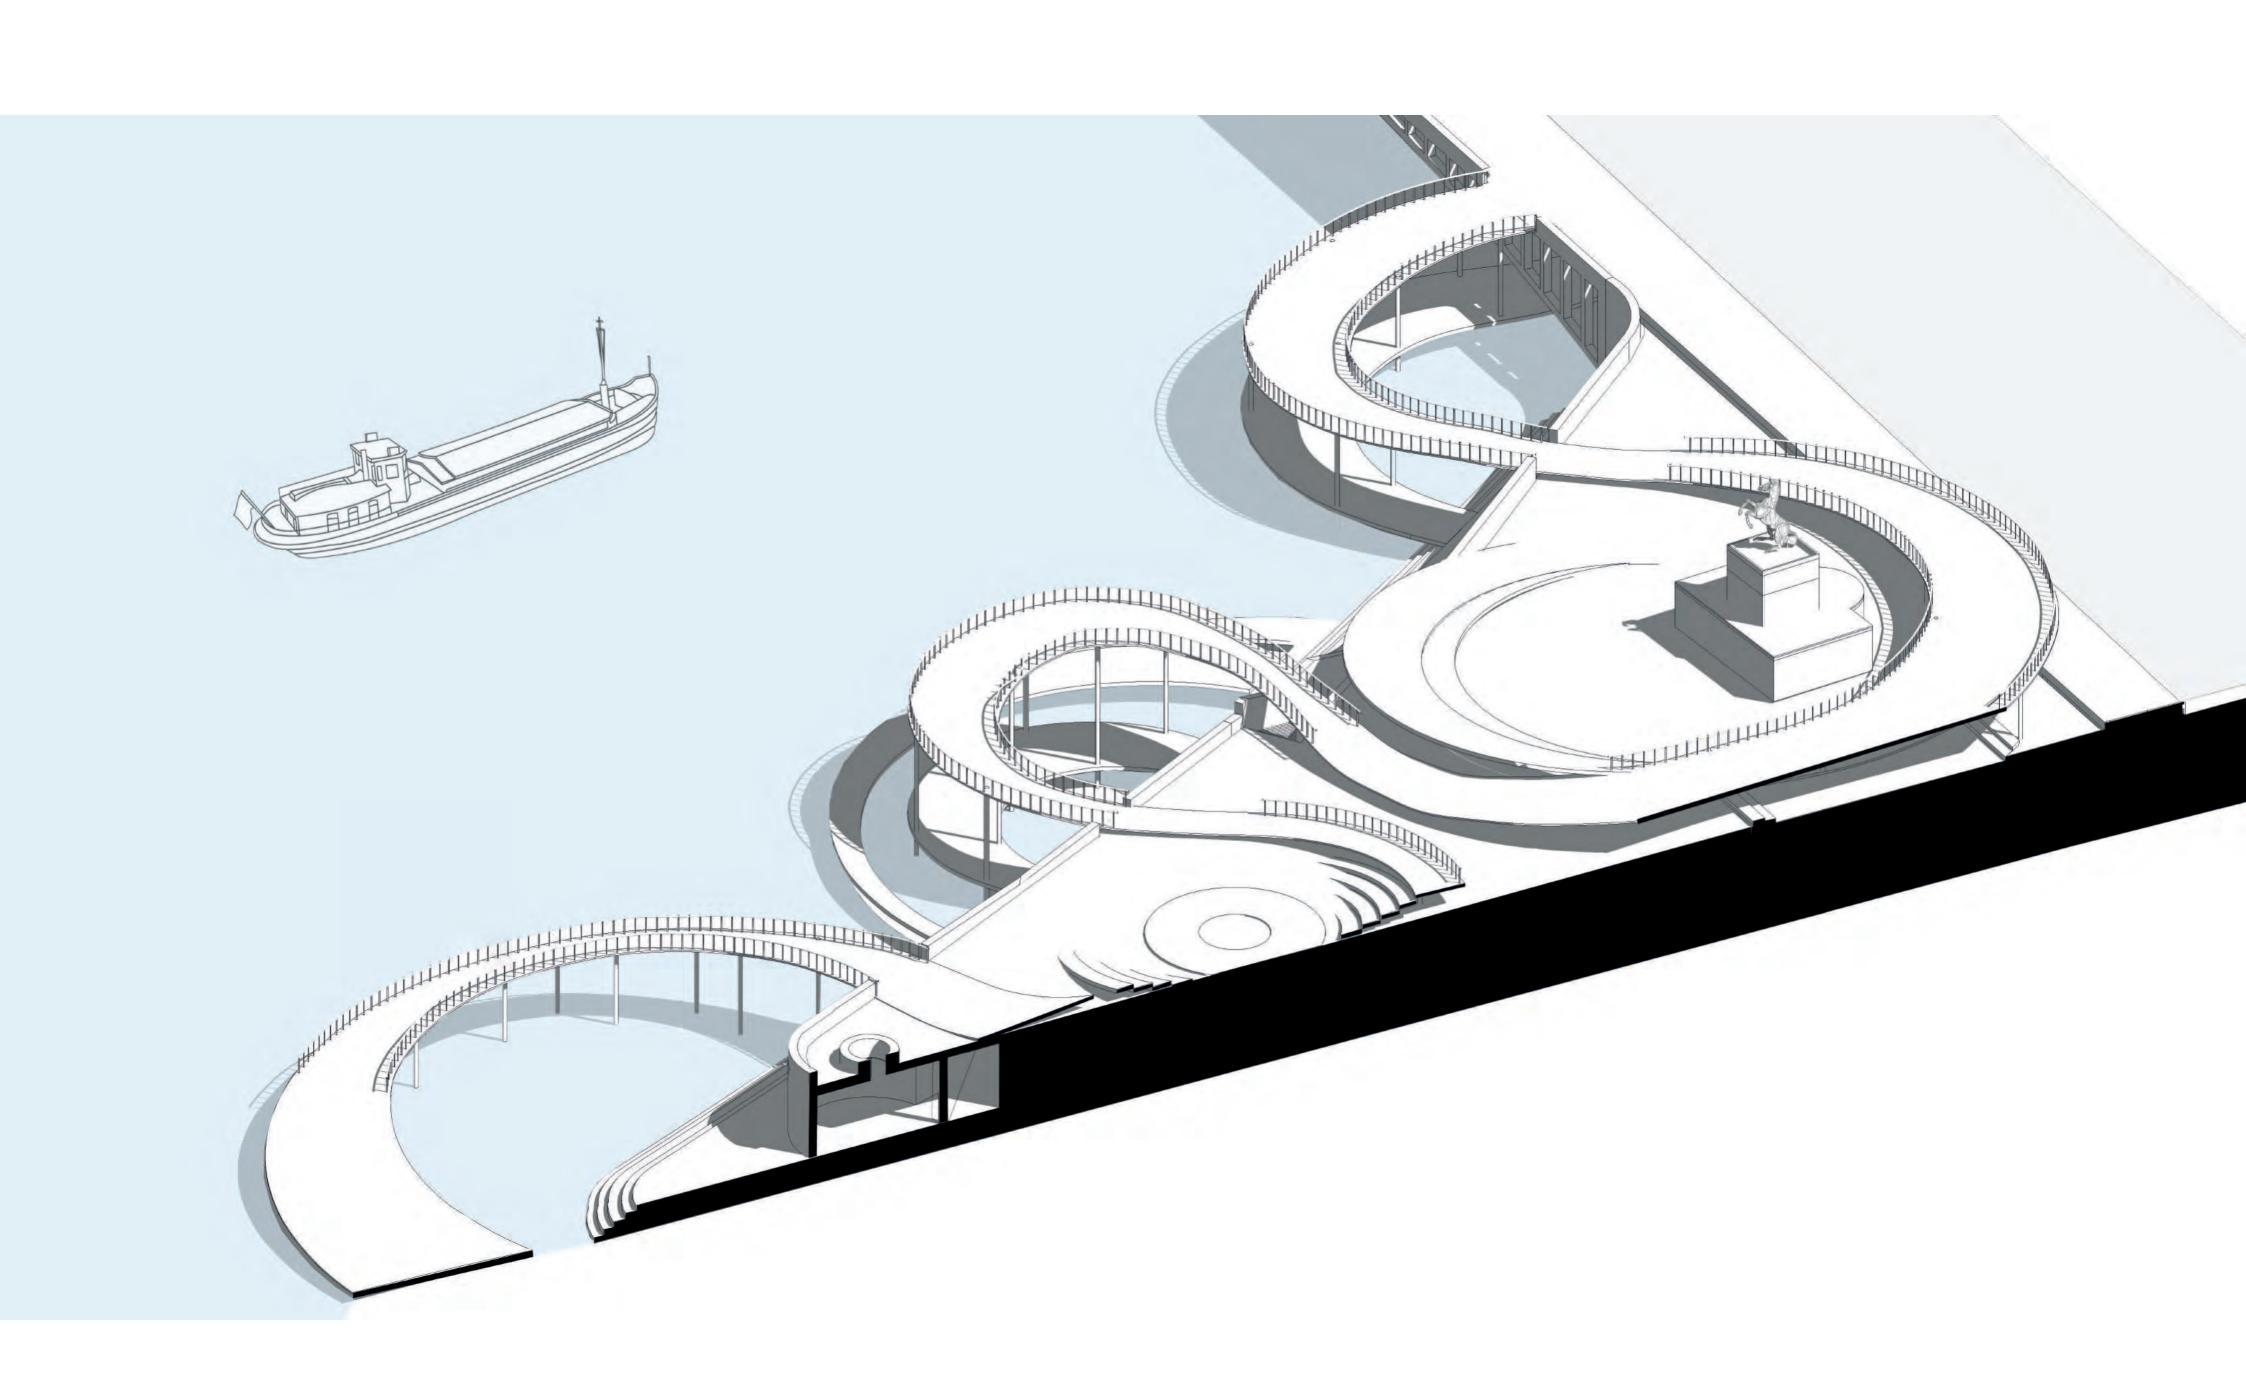

WS PALIS 2019 Opening up isolated square to the city Barye Square in Paris group1













**DIAGRAM** 

**PLAN 1/2000** 

Opening up isolated square to the city WS PALIS 2019 Barye Square in Paris group1





group1 WS PALIS 2019 Opening up isolated square to the city Barye Square in Paris





#### INSIDE AND OUT



ELEVATION 1/200



















### 

International workshop



























SITE ANALYSIS















Plan square 1.100











Coupes 1.200





























1 : 200 Niveau 0 : Square Barye







## COMMUNICATION IN MOTION GROUP 6







GROUP 6 - COMMUNICATION IN MOTION































#### Promenade Analysis



Location details



Surronding views



Problematics



Trees location



Existing path





Synthesis



#### Promenade Project perspectives



- Lounge space Café access from roof Square perspective View from pont de sully









### Promenade Sections















#### SEVERAL USERS



SHARING



EATING, TALKING, RESTING



MEDITATIVE SPACES



4 SIZES







NATURAL FILTER







### Ambience









## ORGUES



# ORGUES

#### Site analysis













Concept



Diagrams























## ORGUES