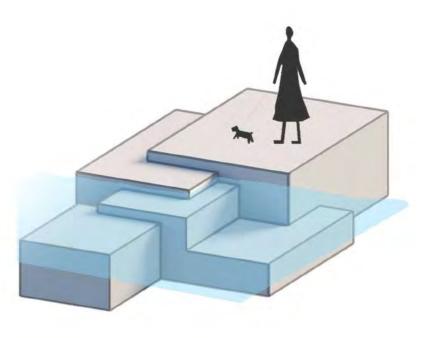

SITE ANALYSIS















Plan square 1.100











Coupes 1.200





























1 : 200 Niveau 0 : Square Barye







## COMMUNICATION IN MOTION GROUP 6







GROUP 6 - COMMUNICATION IN MOTION































#### Promenade Analysis



Location details



Surronding views



Problematics



Trees location



Existing path





Synthesis



#### Promenade Project perspectives



- Lounge space Café access from roof Square perspective View from pont de sully









### Promenade Sections















#### SEVERAL USERS



SHARING



EATING, TALKING, RESTING



MEDITATIVE SPACES



4 SIZES







NATURAL FILTER







### Ambience









## ORGUES



# ORGUES

#### Site analysis













Concept



Diagrams























## ORGUES