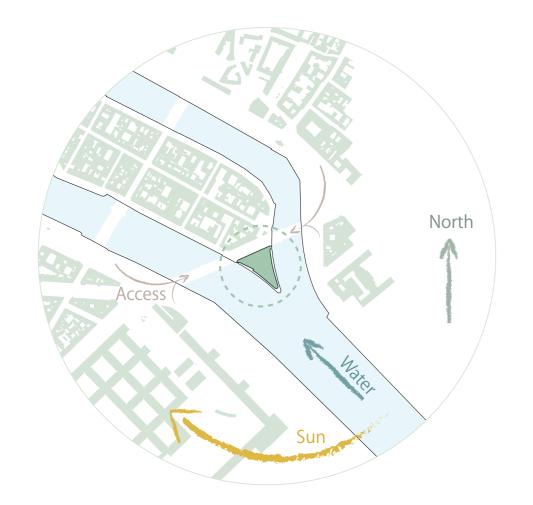

#### Promenade Analysis

Location details

Surronding views

Problematics

Trees location

Existing path

Synthesis