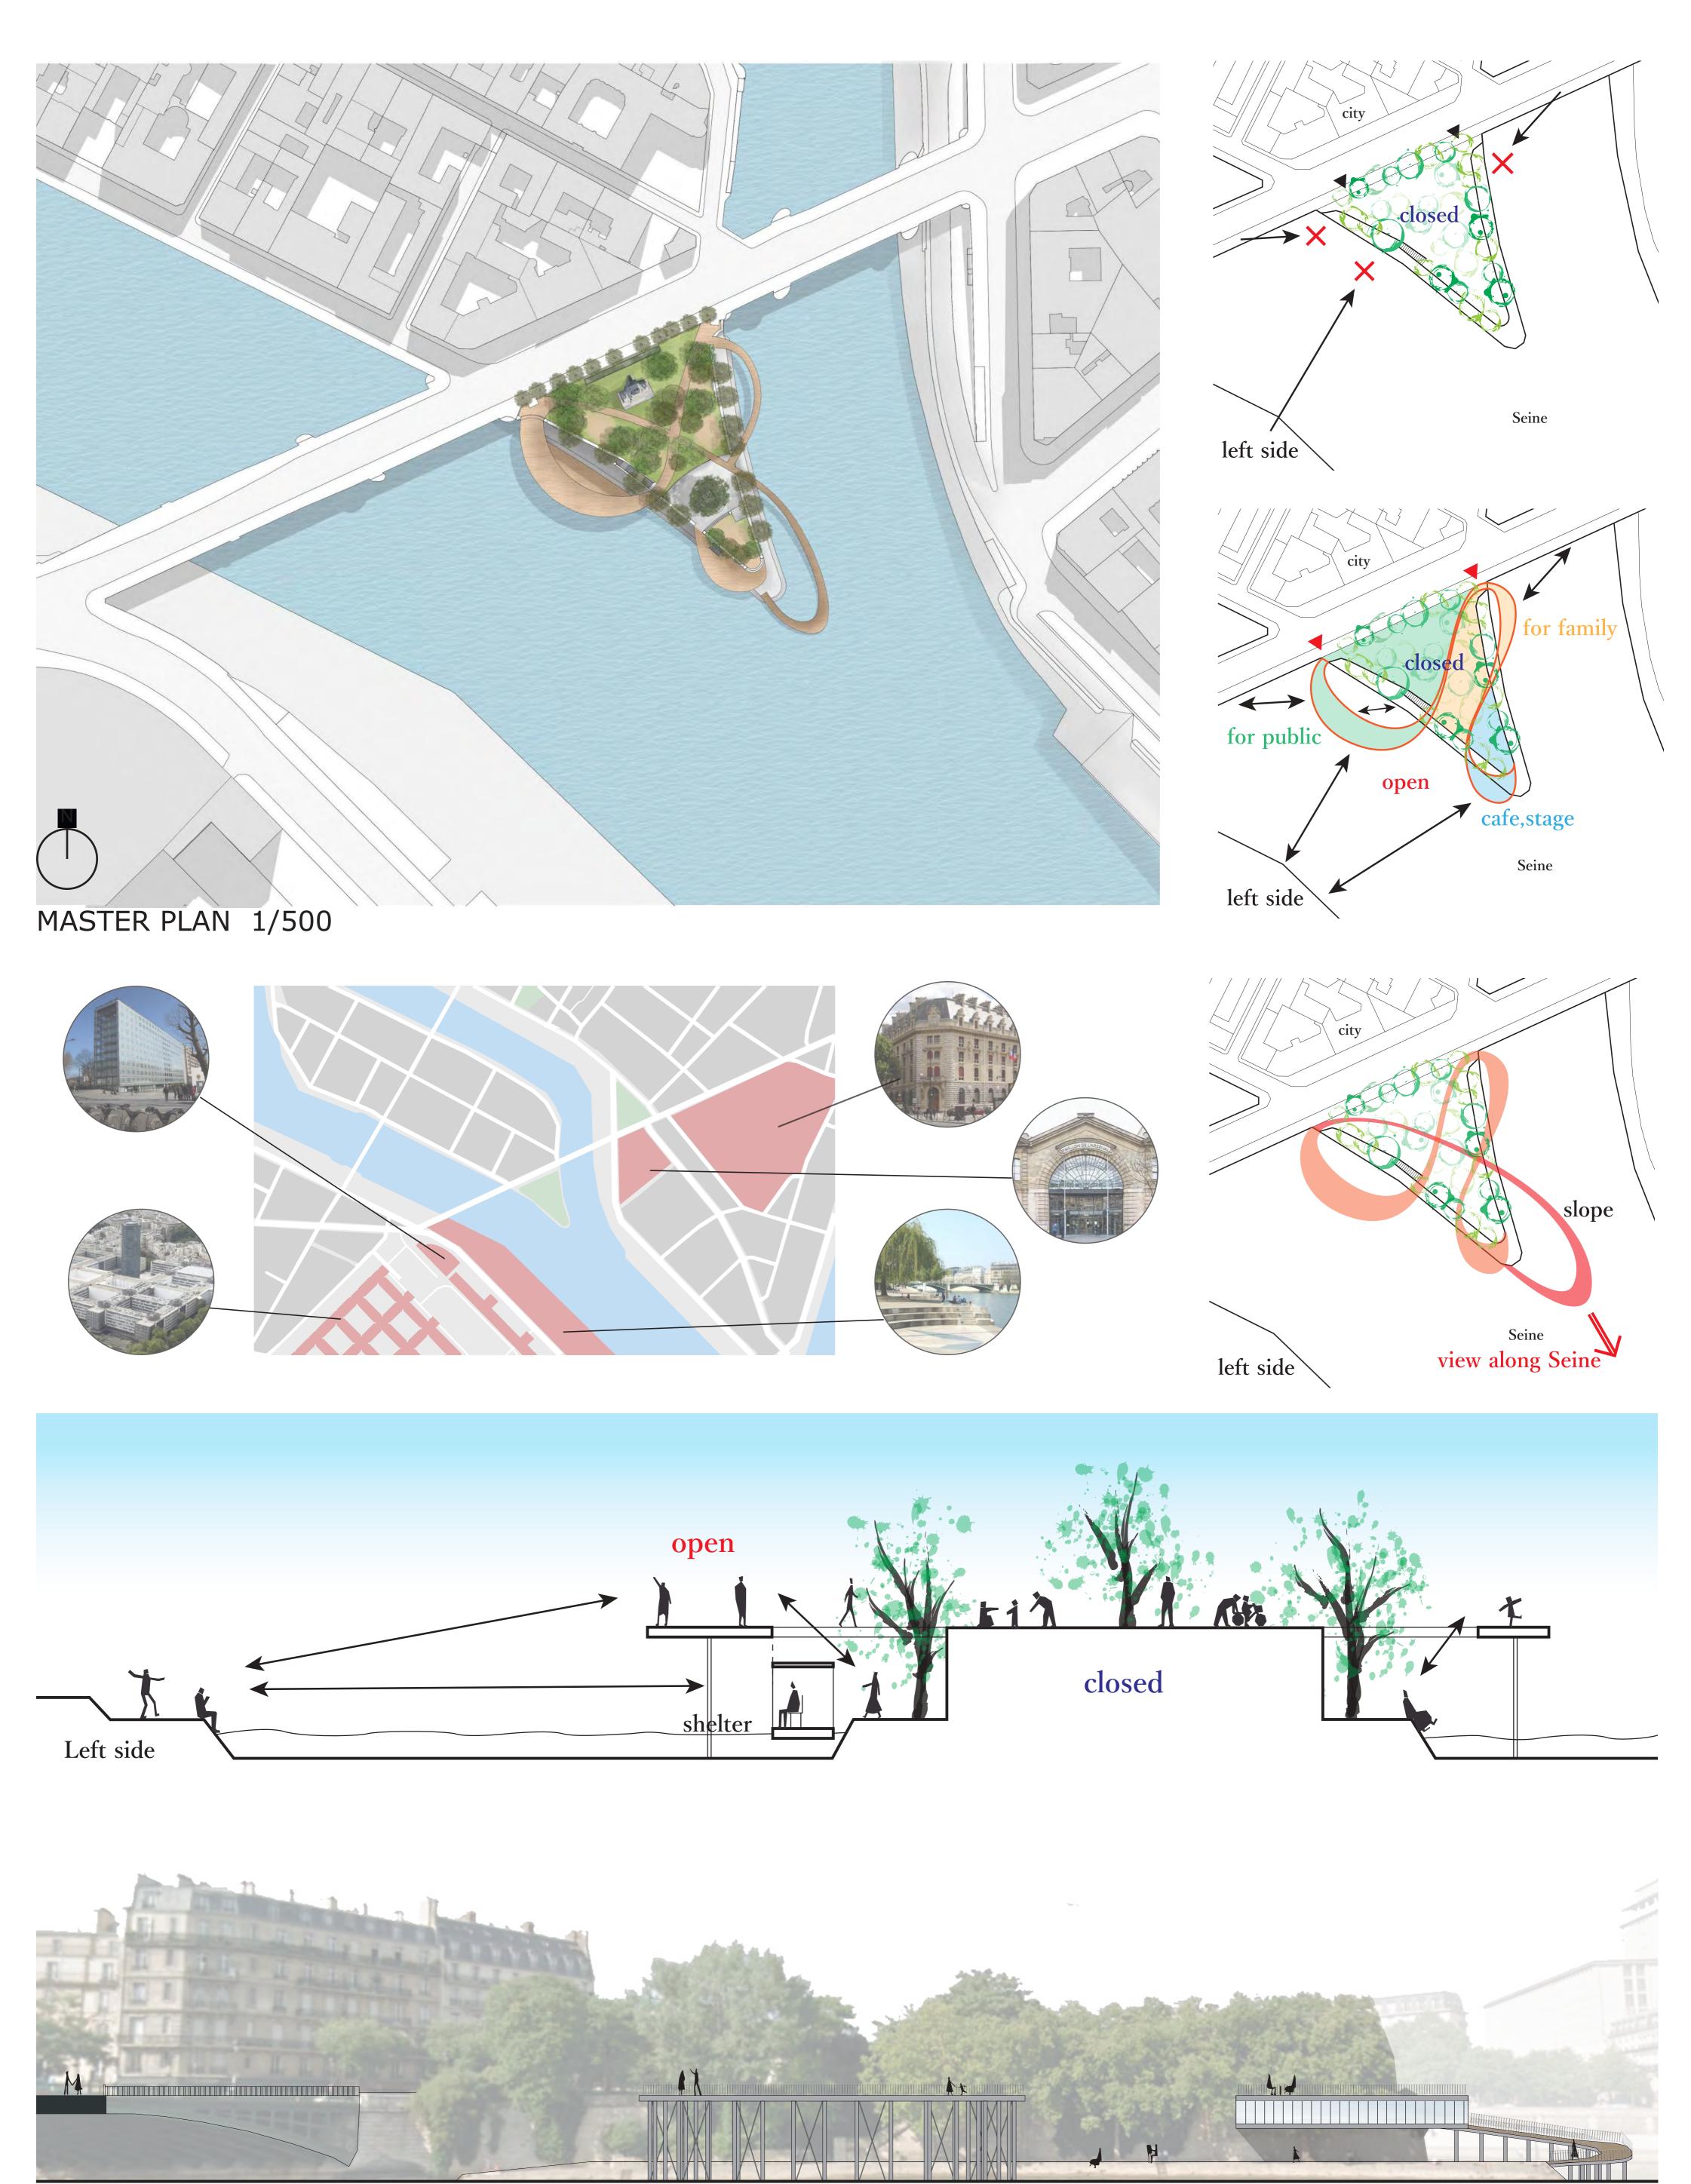

WS PALIS 2019 Opening up isolated square to the city Barye Square in Paris group1

**DIAGRAM** 

**PLAN 1/2000** 

Opening up isolated square to the city WS PALIS 2019 Barye Square in Paris group1

group1 WS PALIS 2019 Opening up isolated square to the city Barye Square in Paris

### 

International workshop

SITE ANALYSIS

Plan square 1.100

Coupes 1.200

1 : 200 Niveau 0 : Square Barye