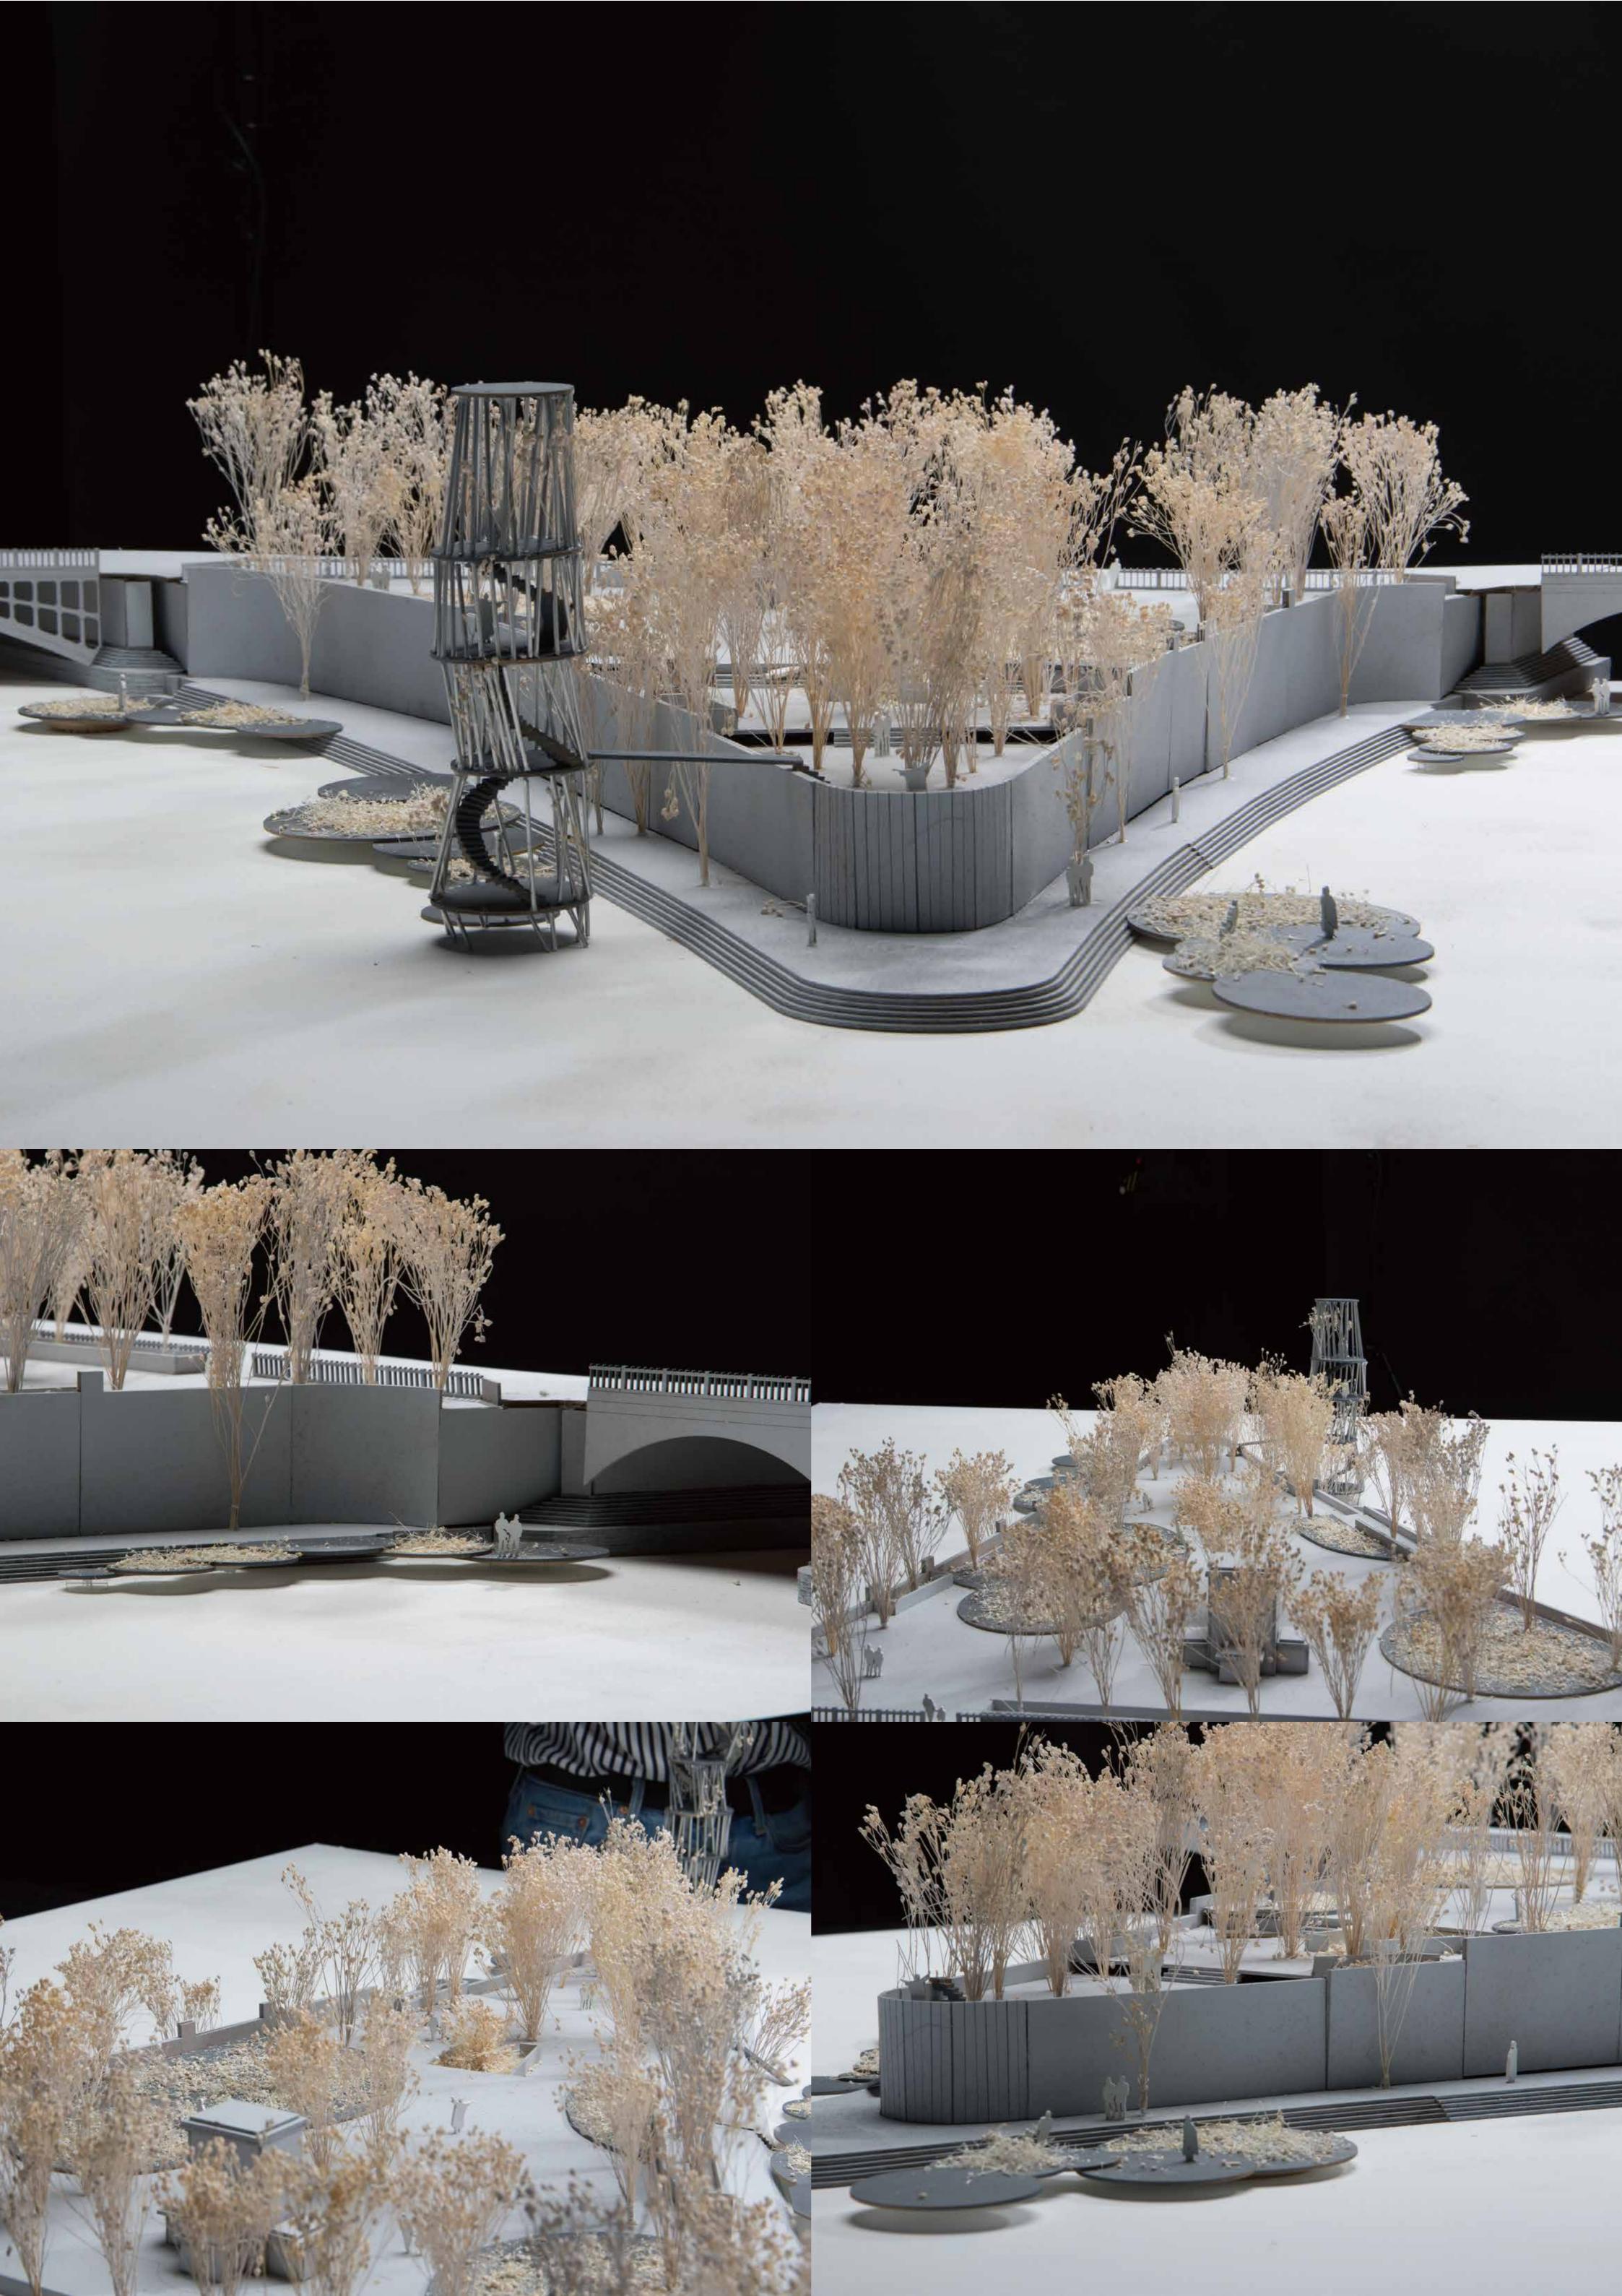

WS PALIS 2019 Opening up isolated square to the city Barye Square in Paris group1

**DIAGRAM** 

**PLAN 1/2000** 

Opening up isolated square to the city WS PALIS 2019 Barye Square in Paris group1

group1 WS PALIS 2019 Opening up isolated square to the city Barye Square in Paris

#### INSIDE AND OUT

ELEVATION 1/200

### 

International workshop

SITE ANALYSIS

Plan square 1.100

Coupes 1.200

1 : 200 Niveau 0 : Square Barye