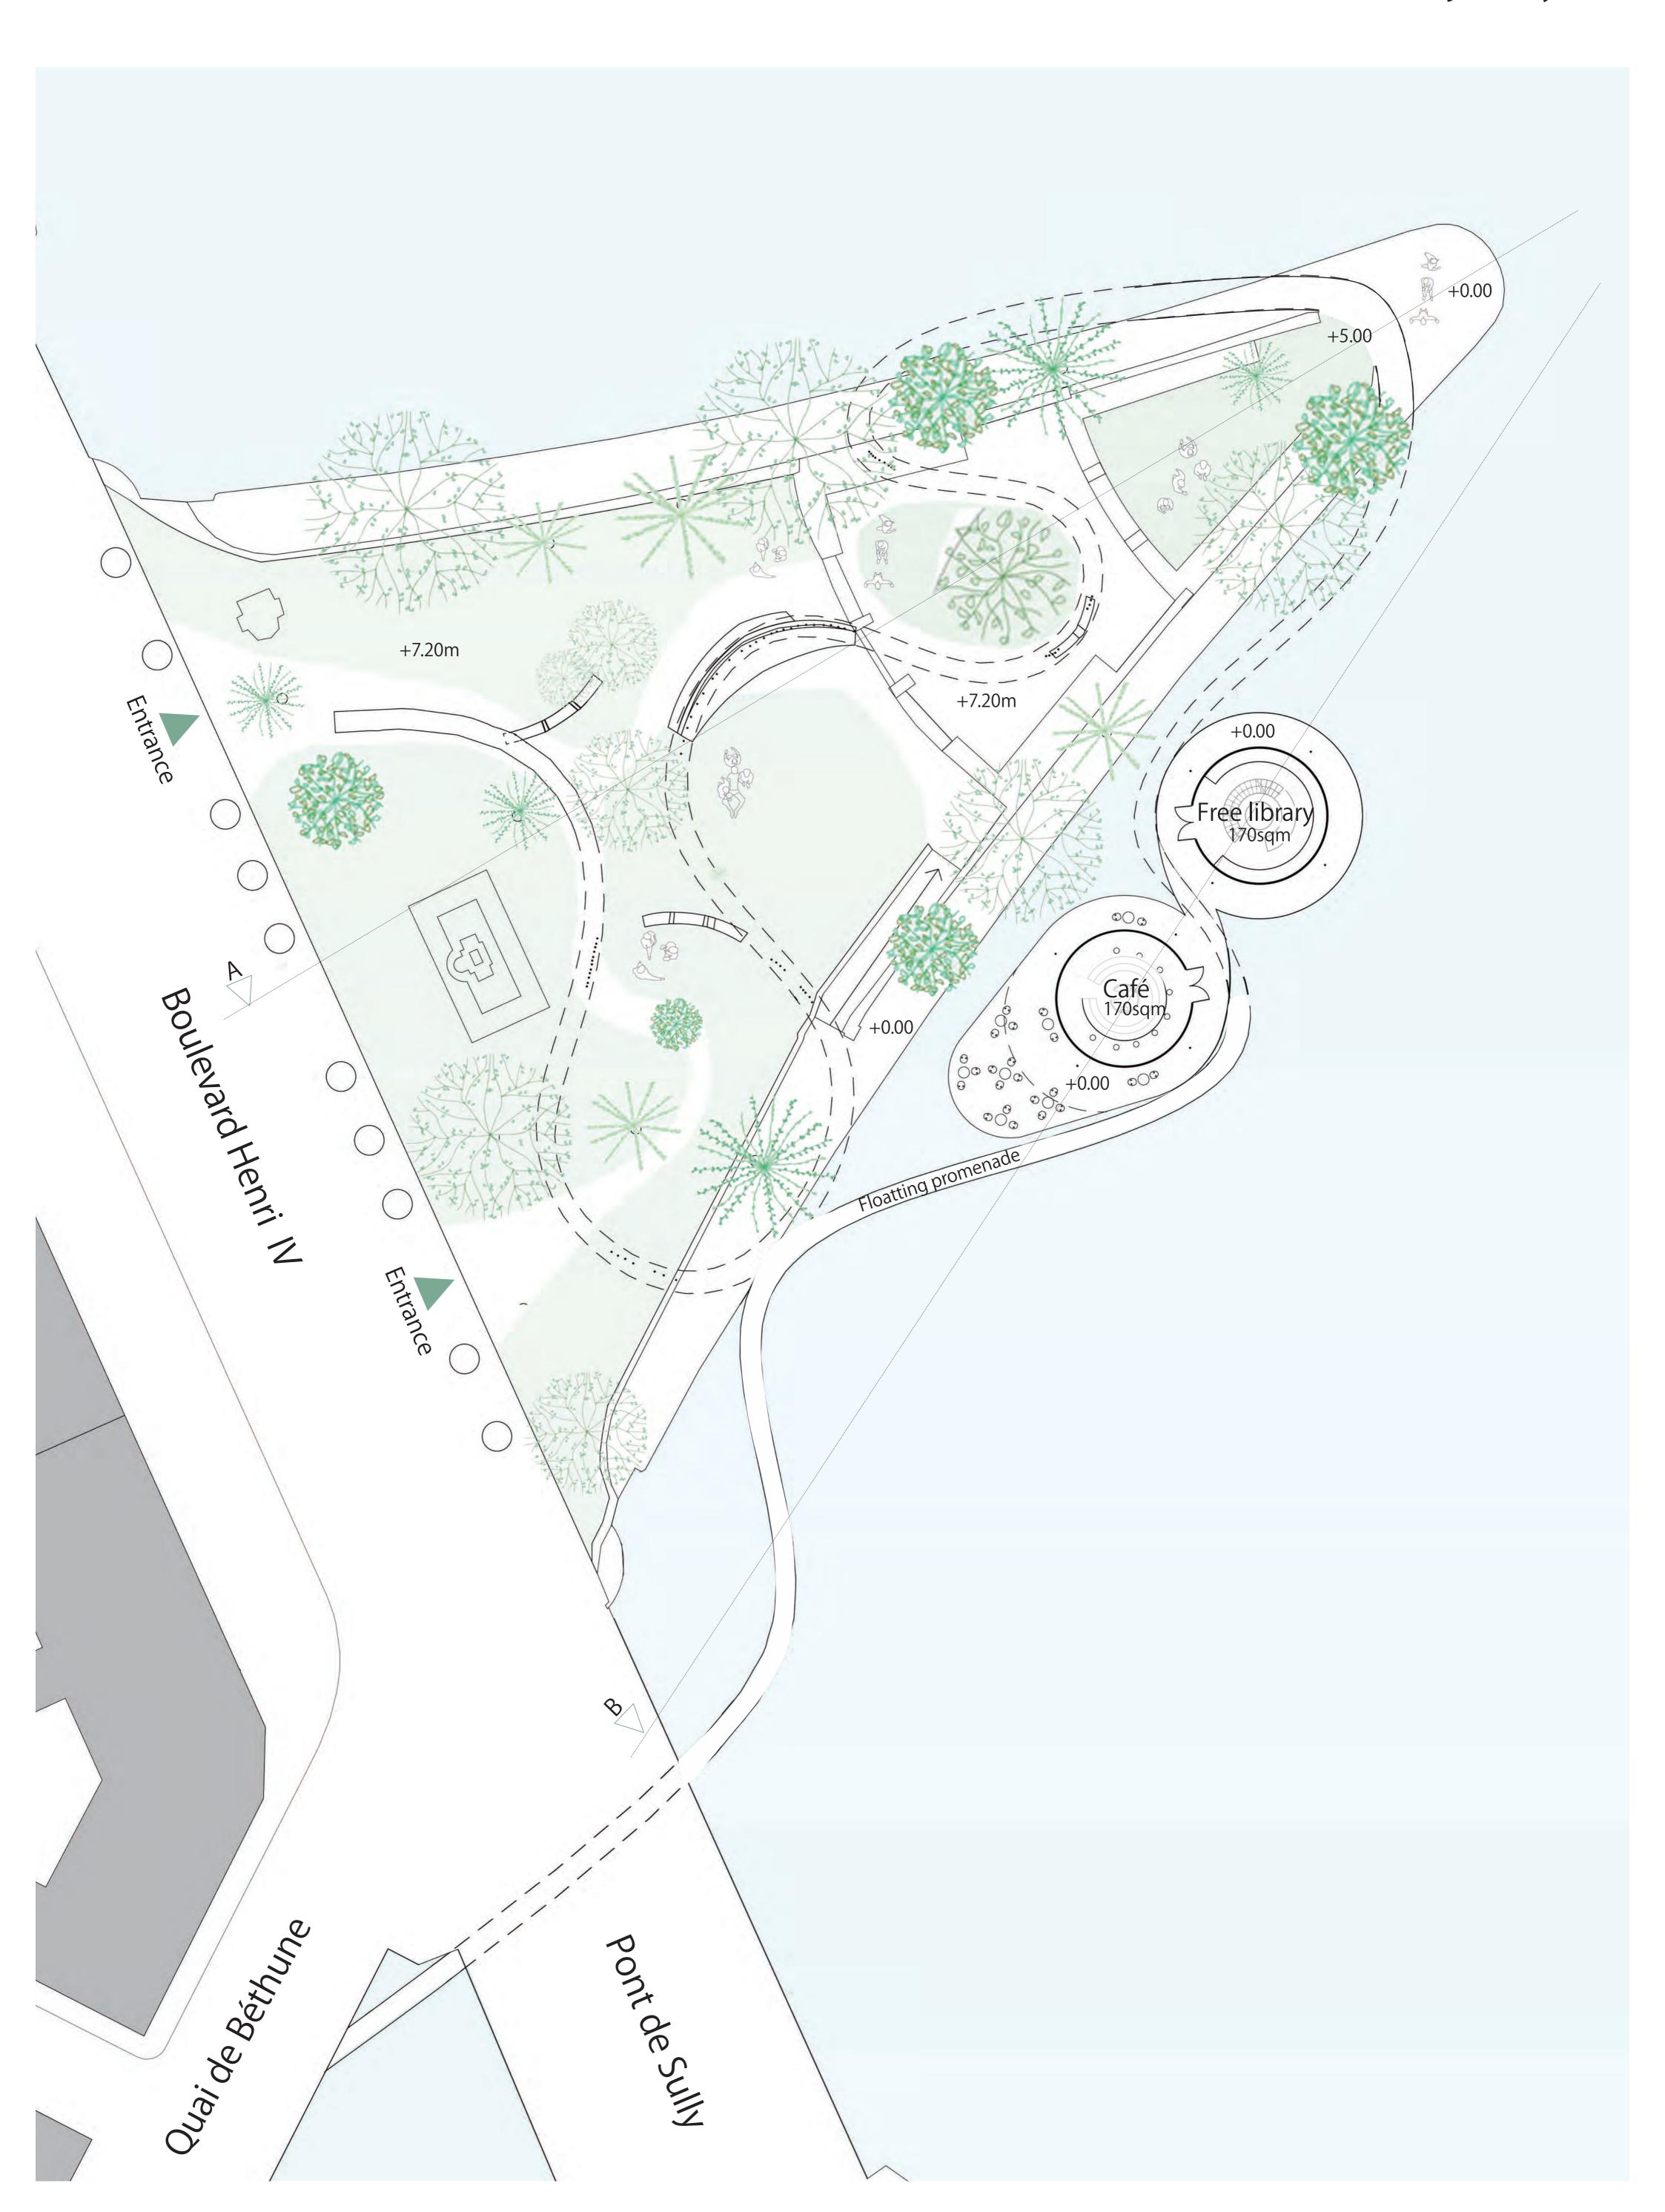

WS PALIS 2019 Opening up isolated square to the city Barye Square in Paris group1

**DIAGRAM** 

**PLAN 1/2000** 

Opening up isolated square to the city WS PALIS 2019 Barye Square in Paris group1

group1 WS PALIS 2019 Opening up isolated square to the city Barye Square in Paris

#### INSIDE AND OUT

ELEVATION 1/200

### 

International workshop

SITE ANALYSIS

Plan square 1.100

Coupes 1.200

1 : 200 Niveau 0 : Square Barye