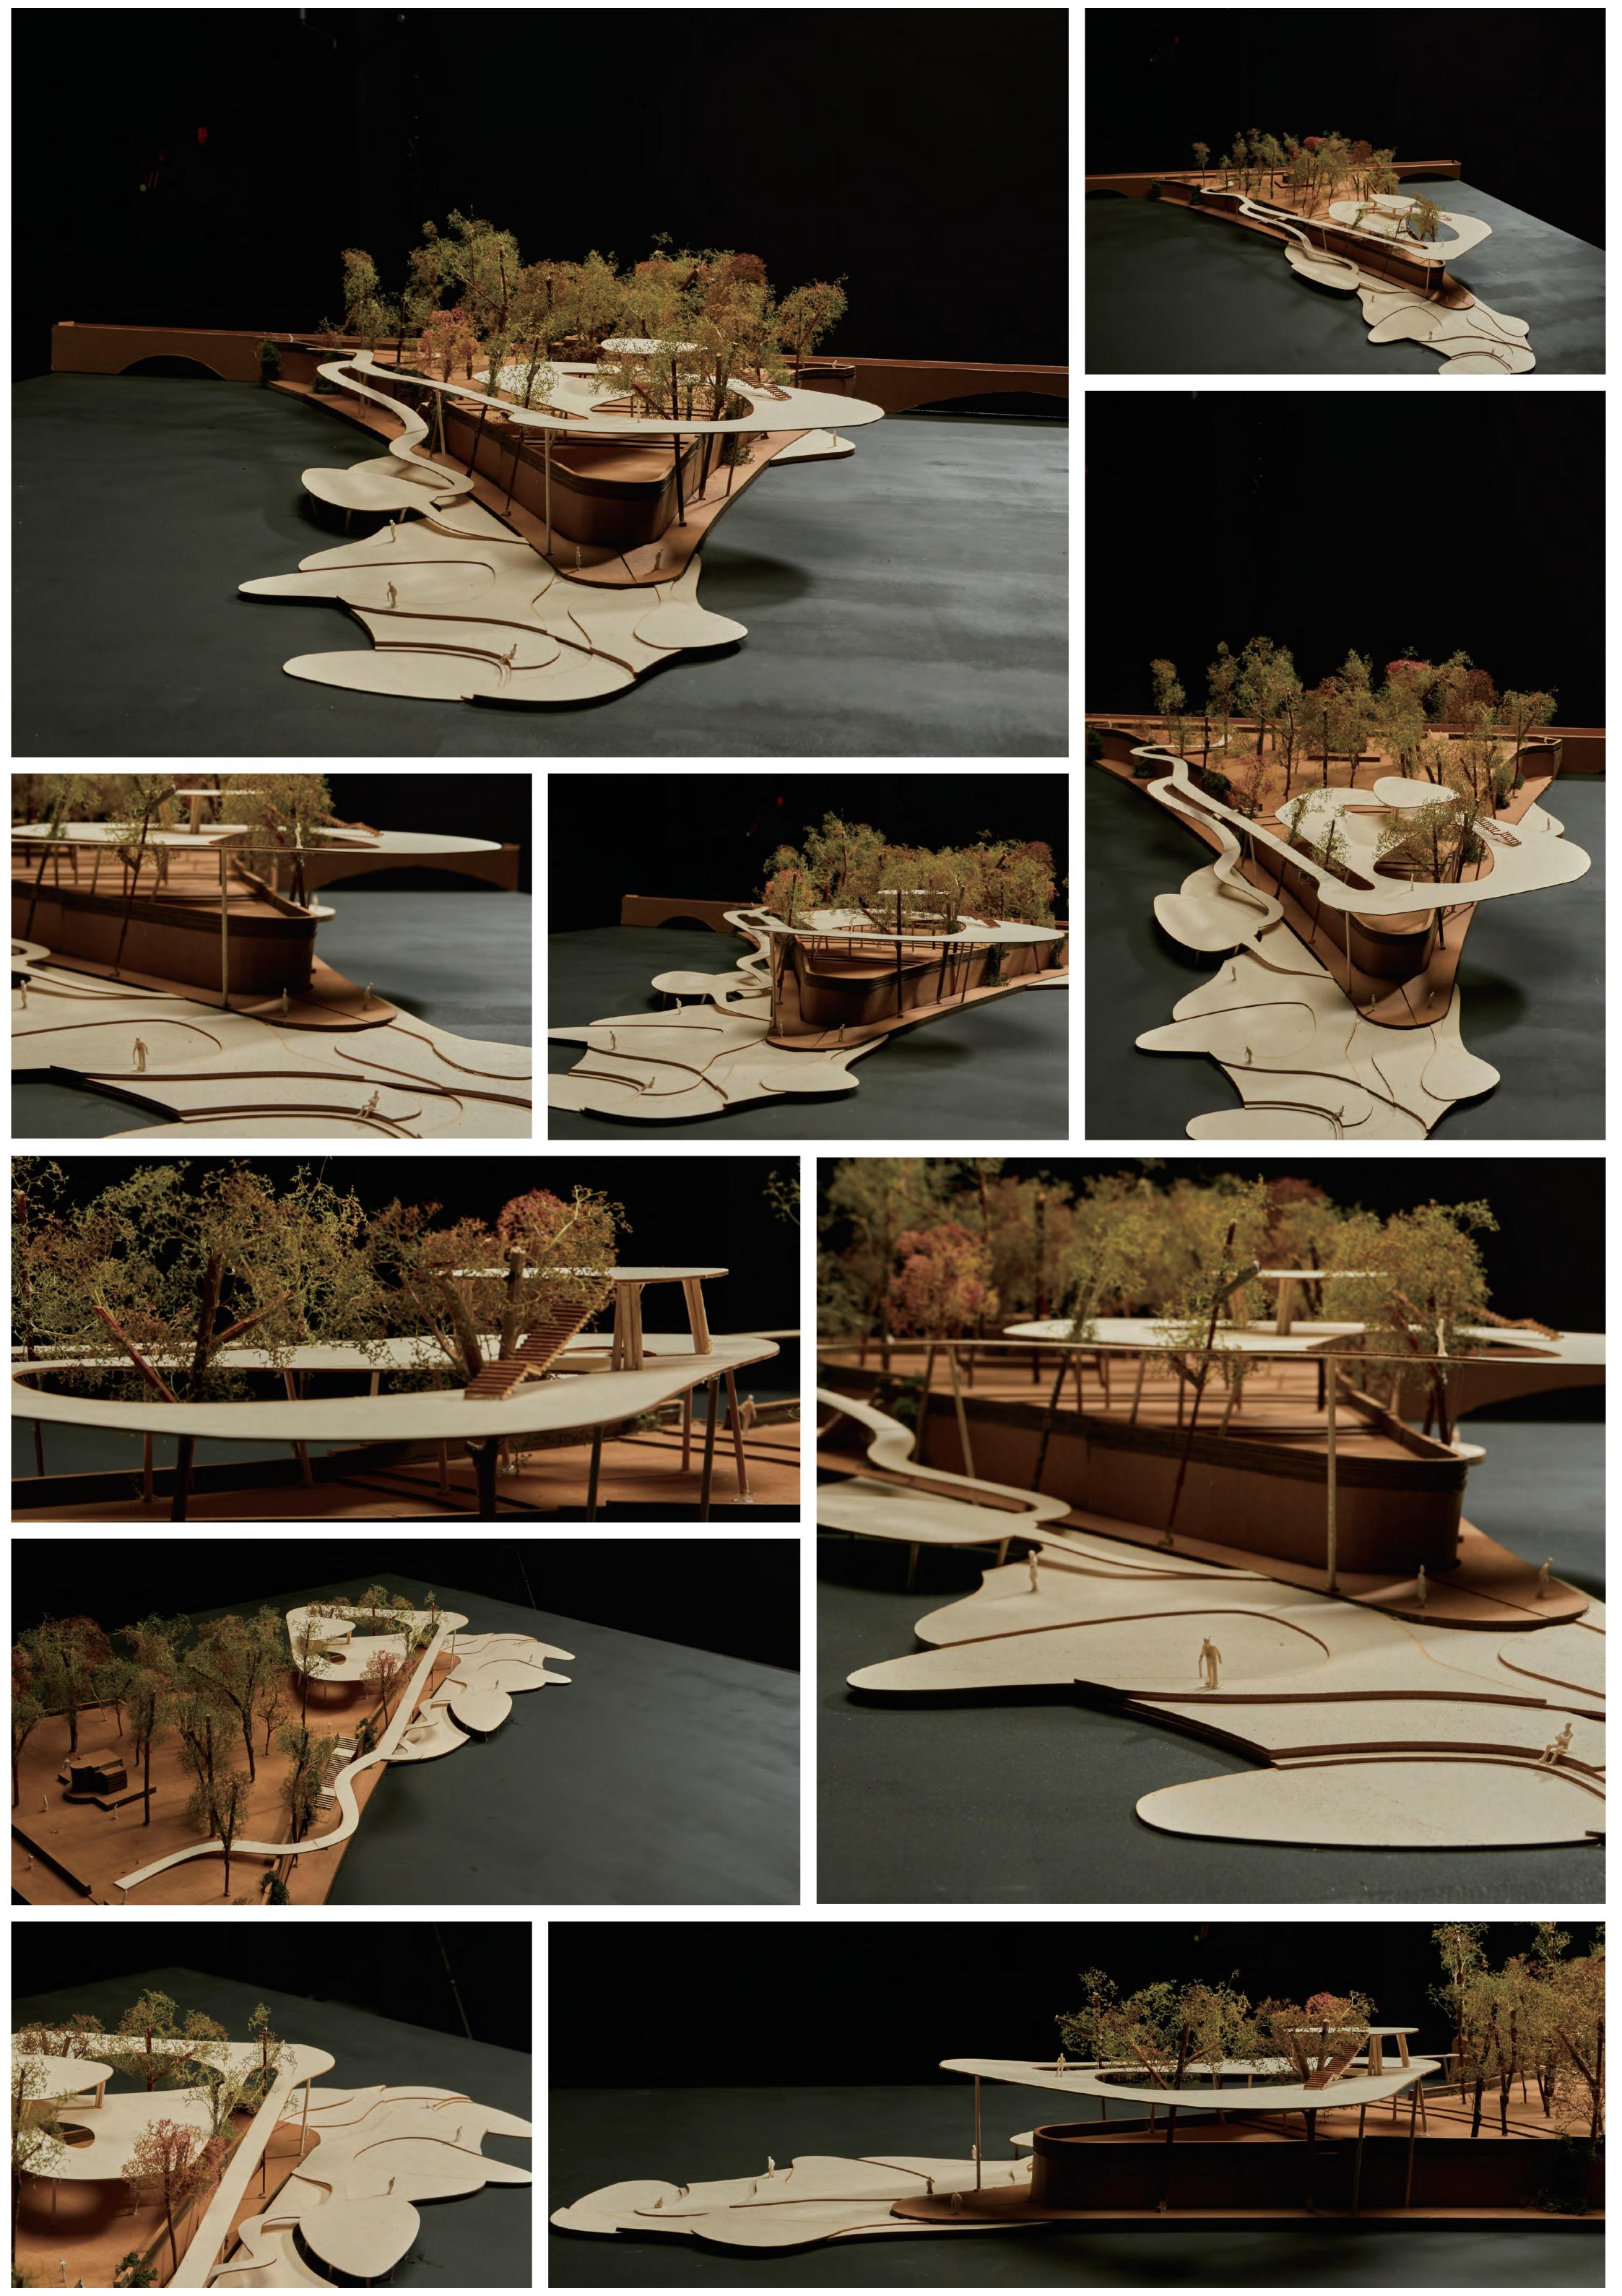

WS PALIS 2019 Opening up isolated square to the city Barye Square in Paris group1

**DIAGRAM** 

**PLAN 1/2000** 

Opening up isolated square to the city WS PALIS 2019 Barye Square in Paris group1

group1 WS PALIS 2019 Opening up isolated square to the city Barye Square in Paris

#### INSIDE AND OUT

ELEVATION 1/200

### 

International workshop

SITE ANALYSIS

Plan square 1.100

Coupes 1.200

1 : 200 Niveau 0 : Square Barye