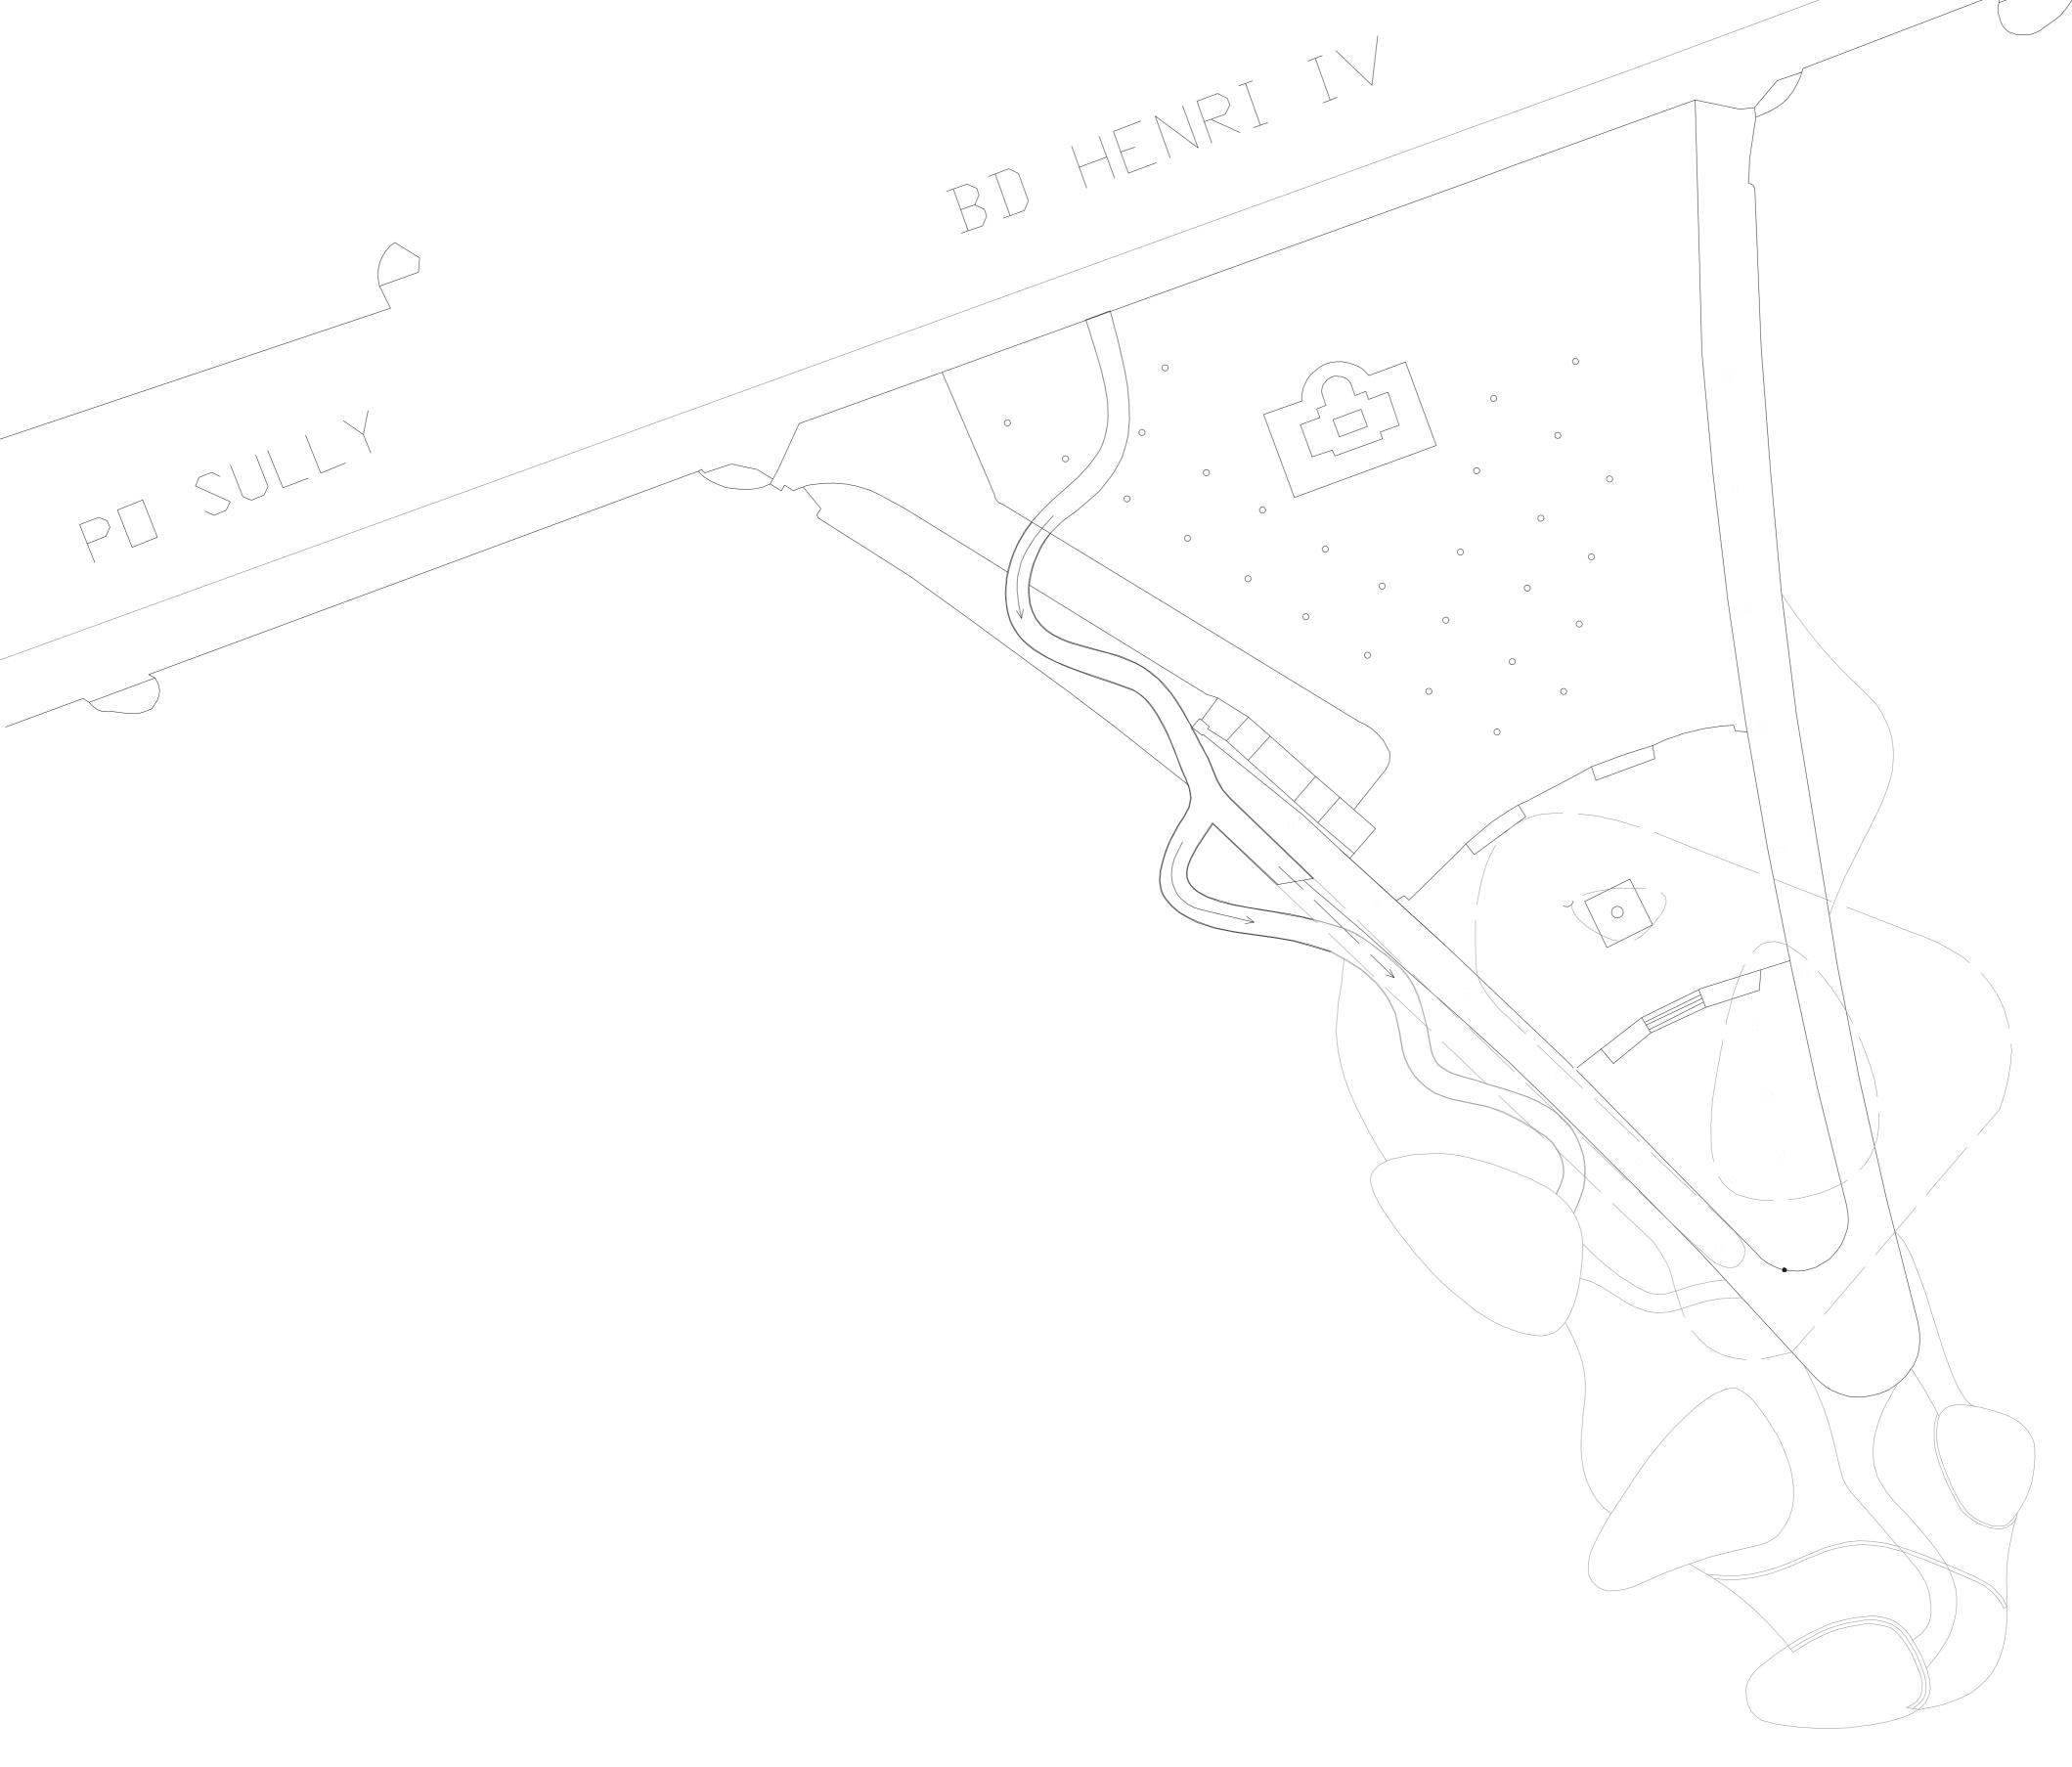

### 

International workshop

SITE ANALYSIS

Plan square 1.100

Coupes 1.200

1 : 200 Niveau 0 : Square Barye