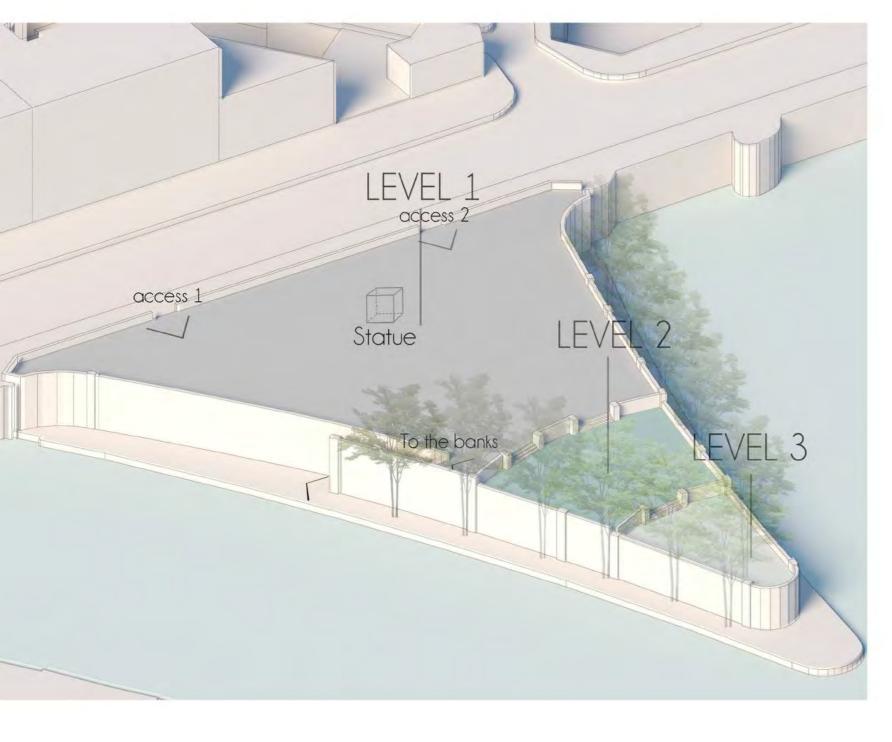

### 

International workshop

SITE ANALYSIS

Plan square 1.100

Coupes 1.200

1 : 200 Niveau 0 : Square Barye