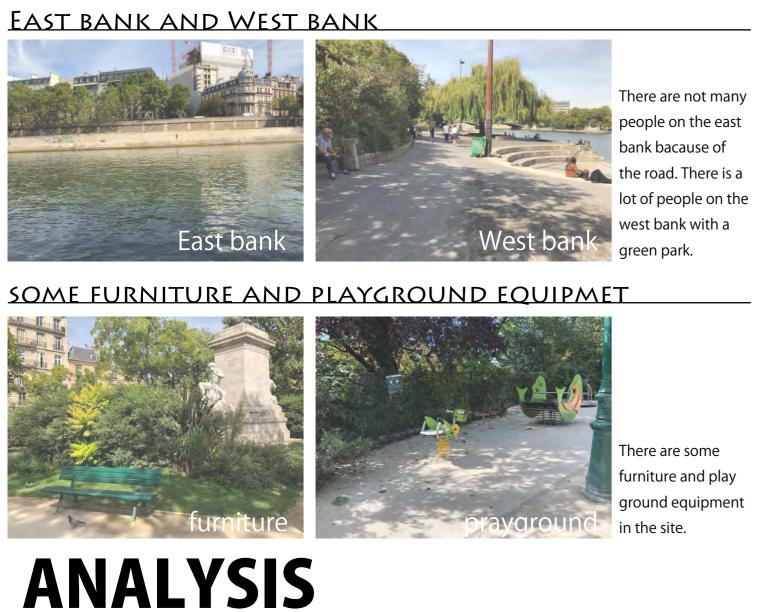

#### Promenade Analysis

Location details

Surronding views

Problematics

Trees location

Existing path

Synthesis