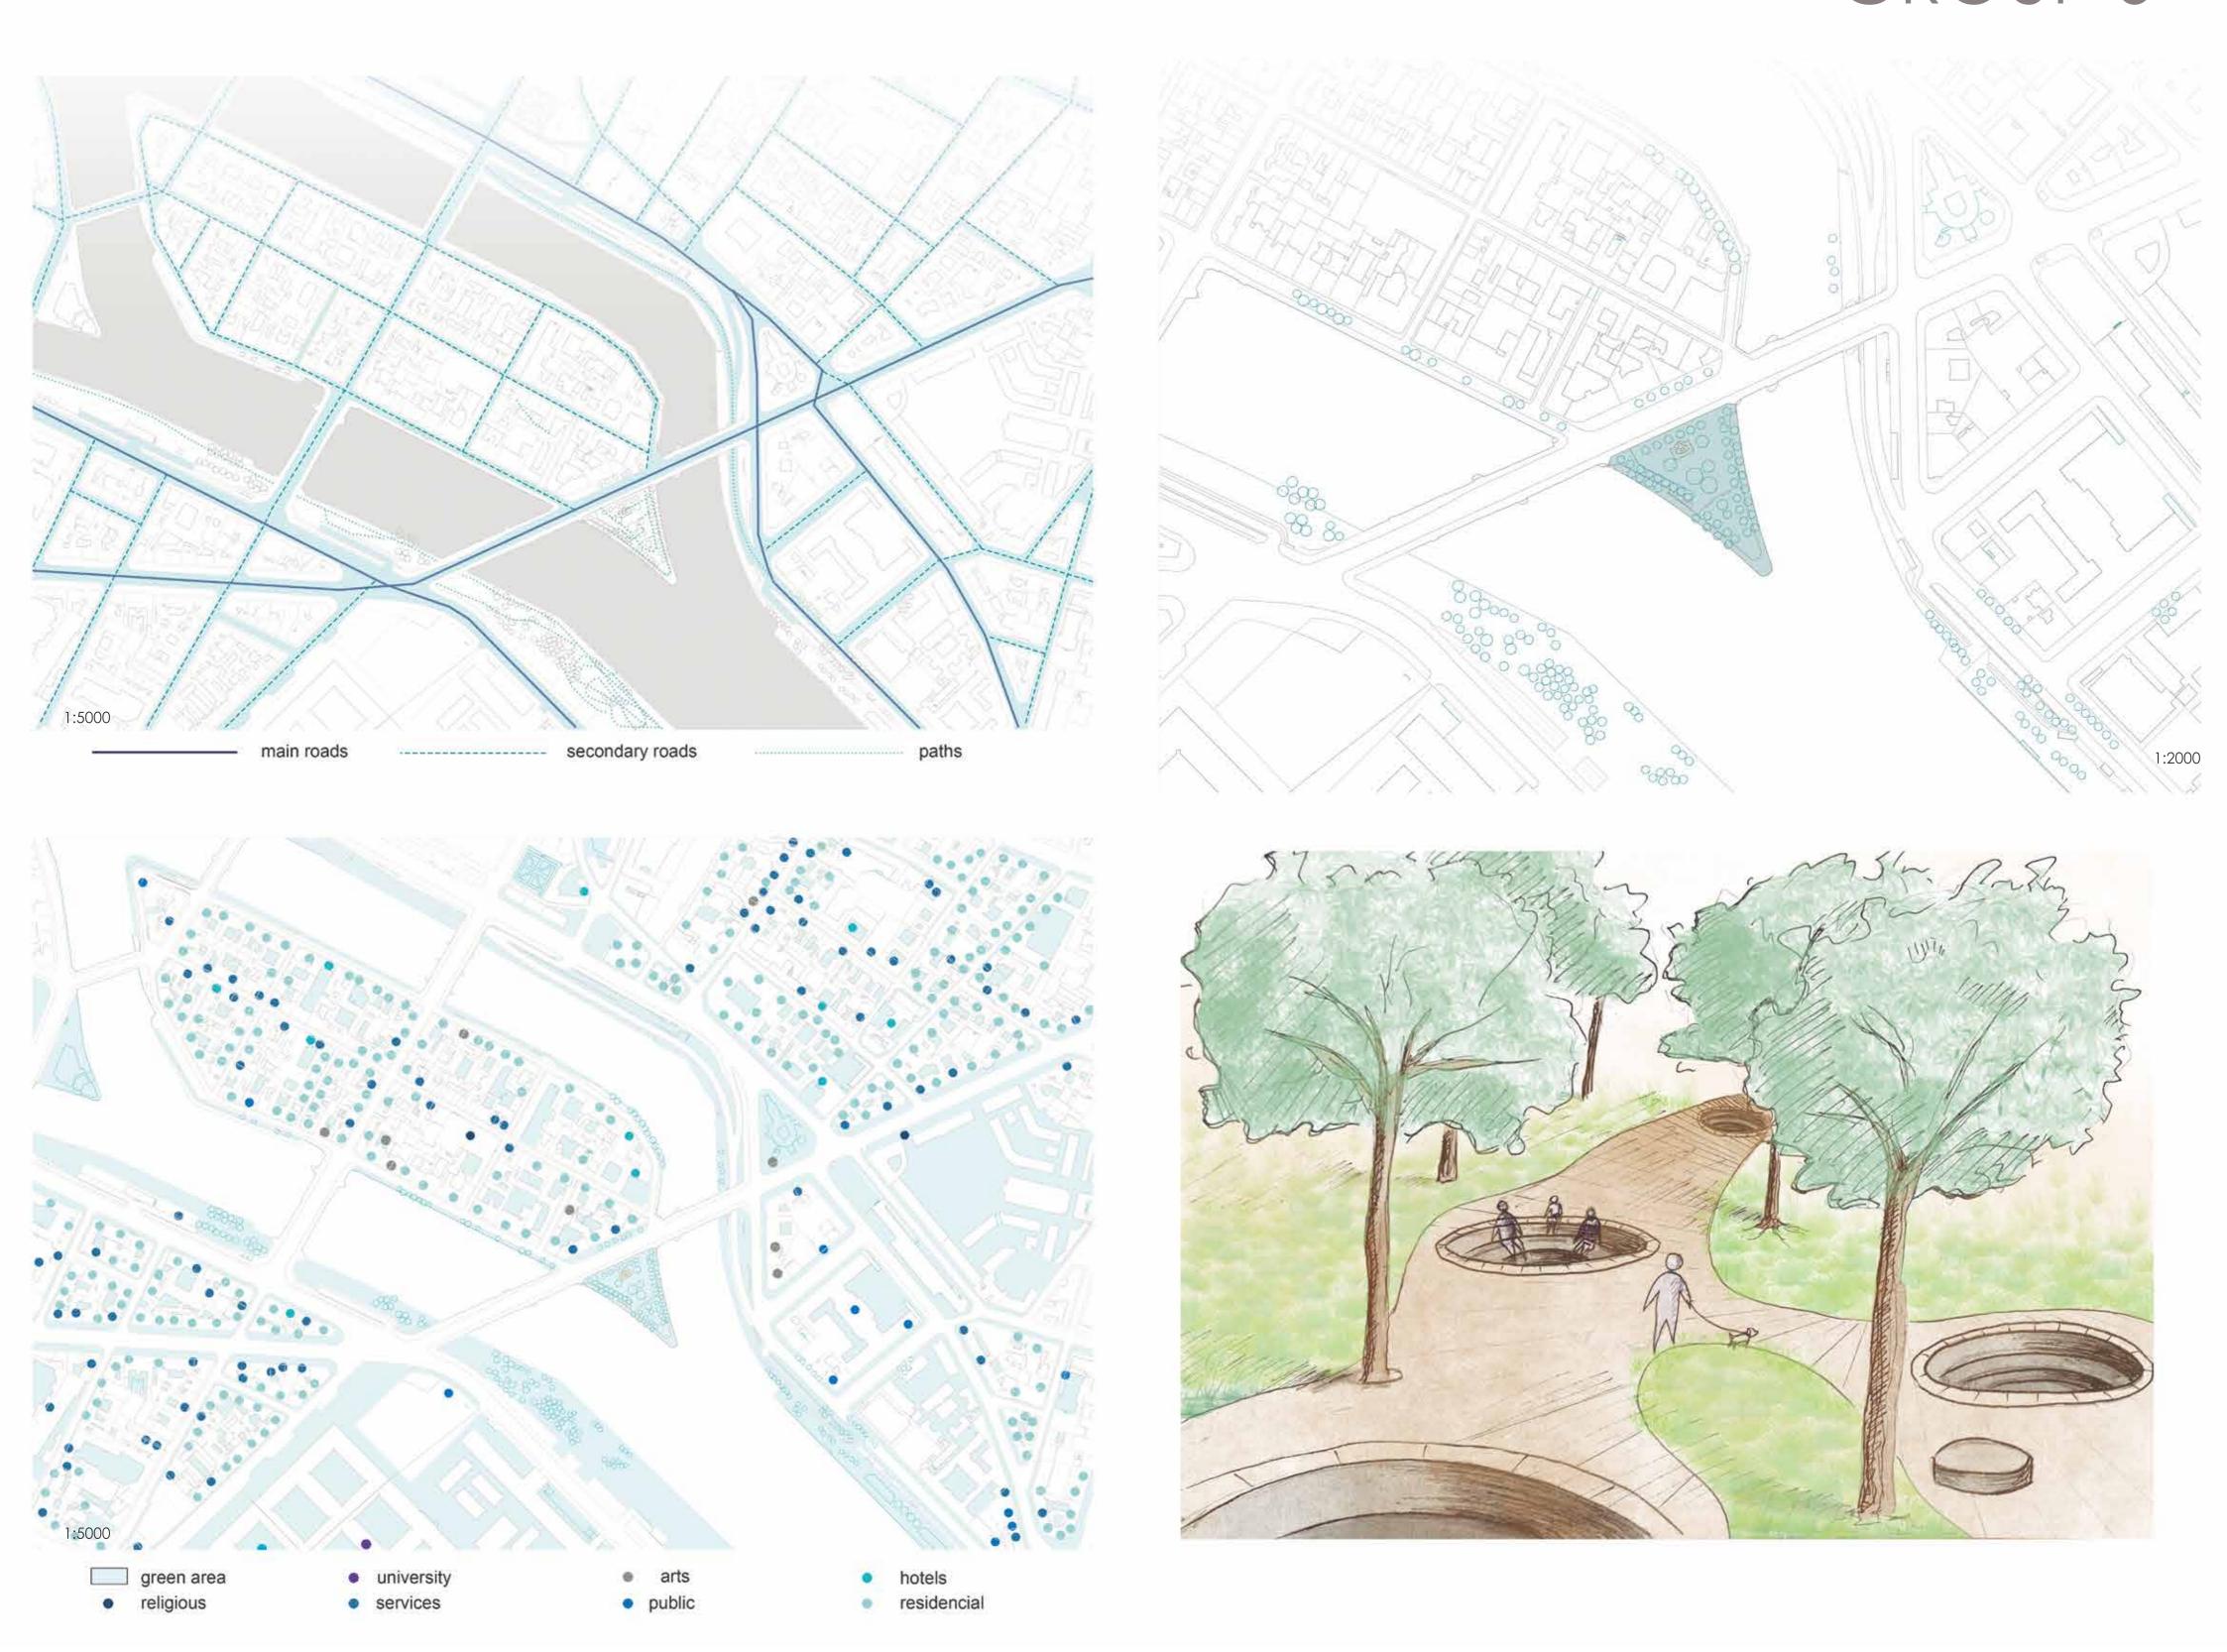

## COMMUNICATION IN MOTION GROUP 6

GROUP 6 - COMMUNICATION IN MOTION

#### Promenade Analysis

Location details

Surronding views

Problematics

Trees location

Existing path

Synthesis

#### SEVERAL USERS

SHARING

EATING, TALKING, RESTING

MEDITATIVE SPACES

4 SIZES

NATURAL FILTER

### Ambience