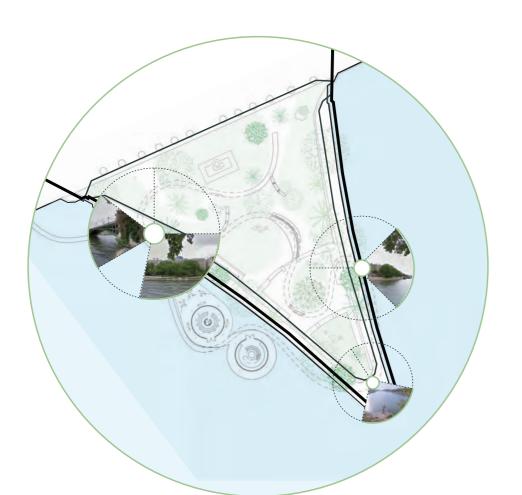

#### Promenade Project perspectives

- Lounge space Café access from roof Square perspective View from pont de sully