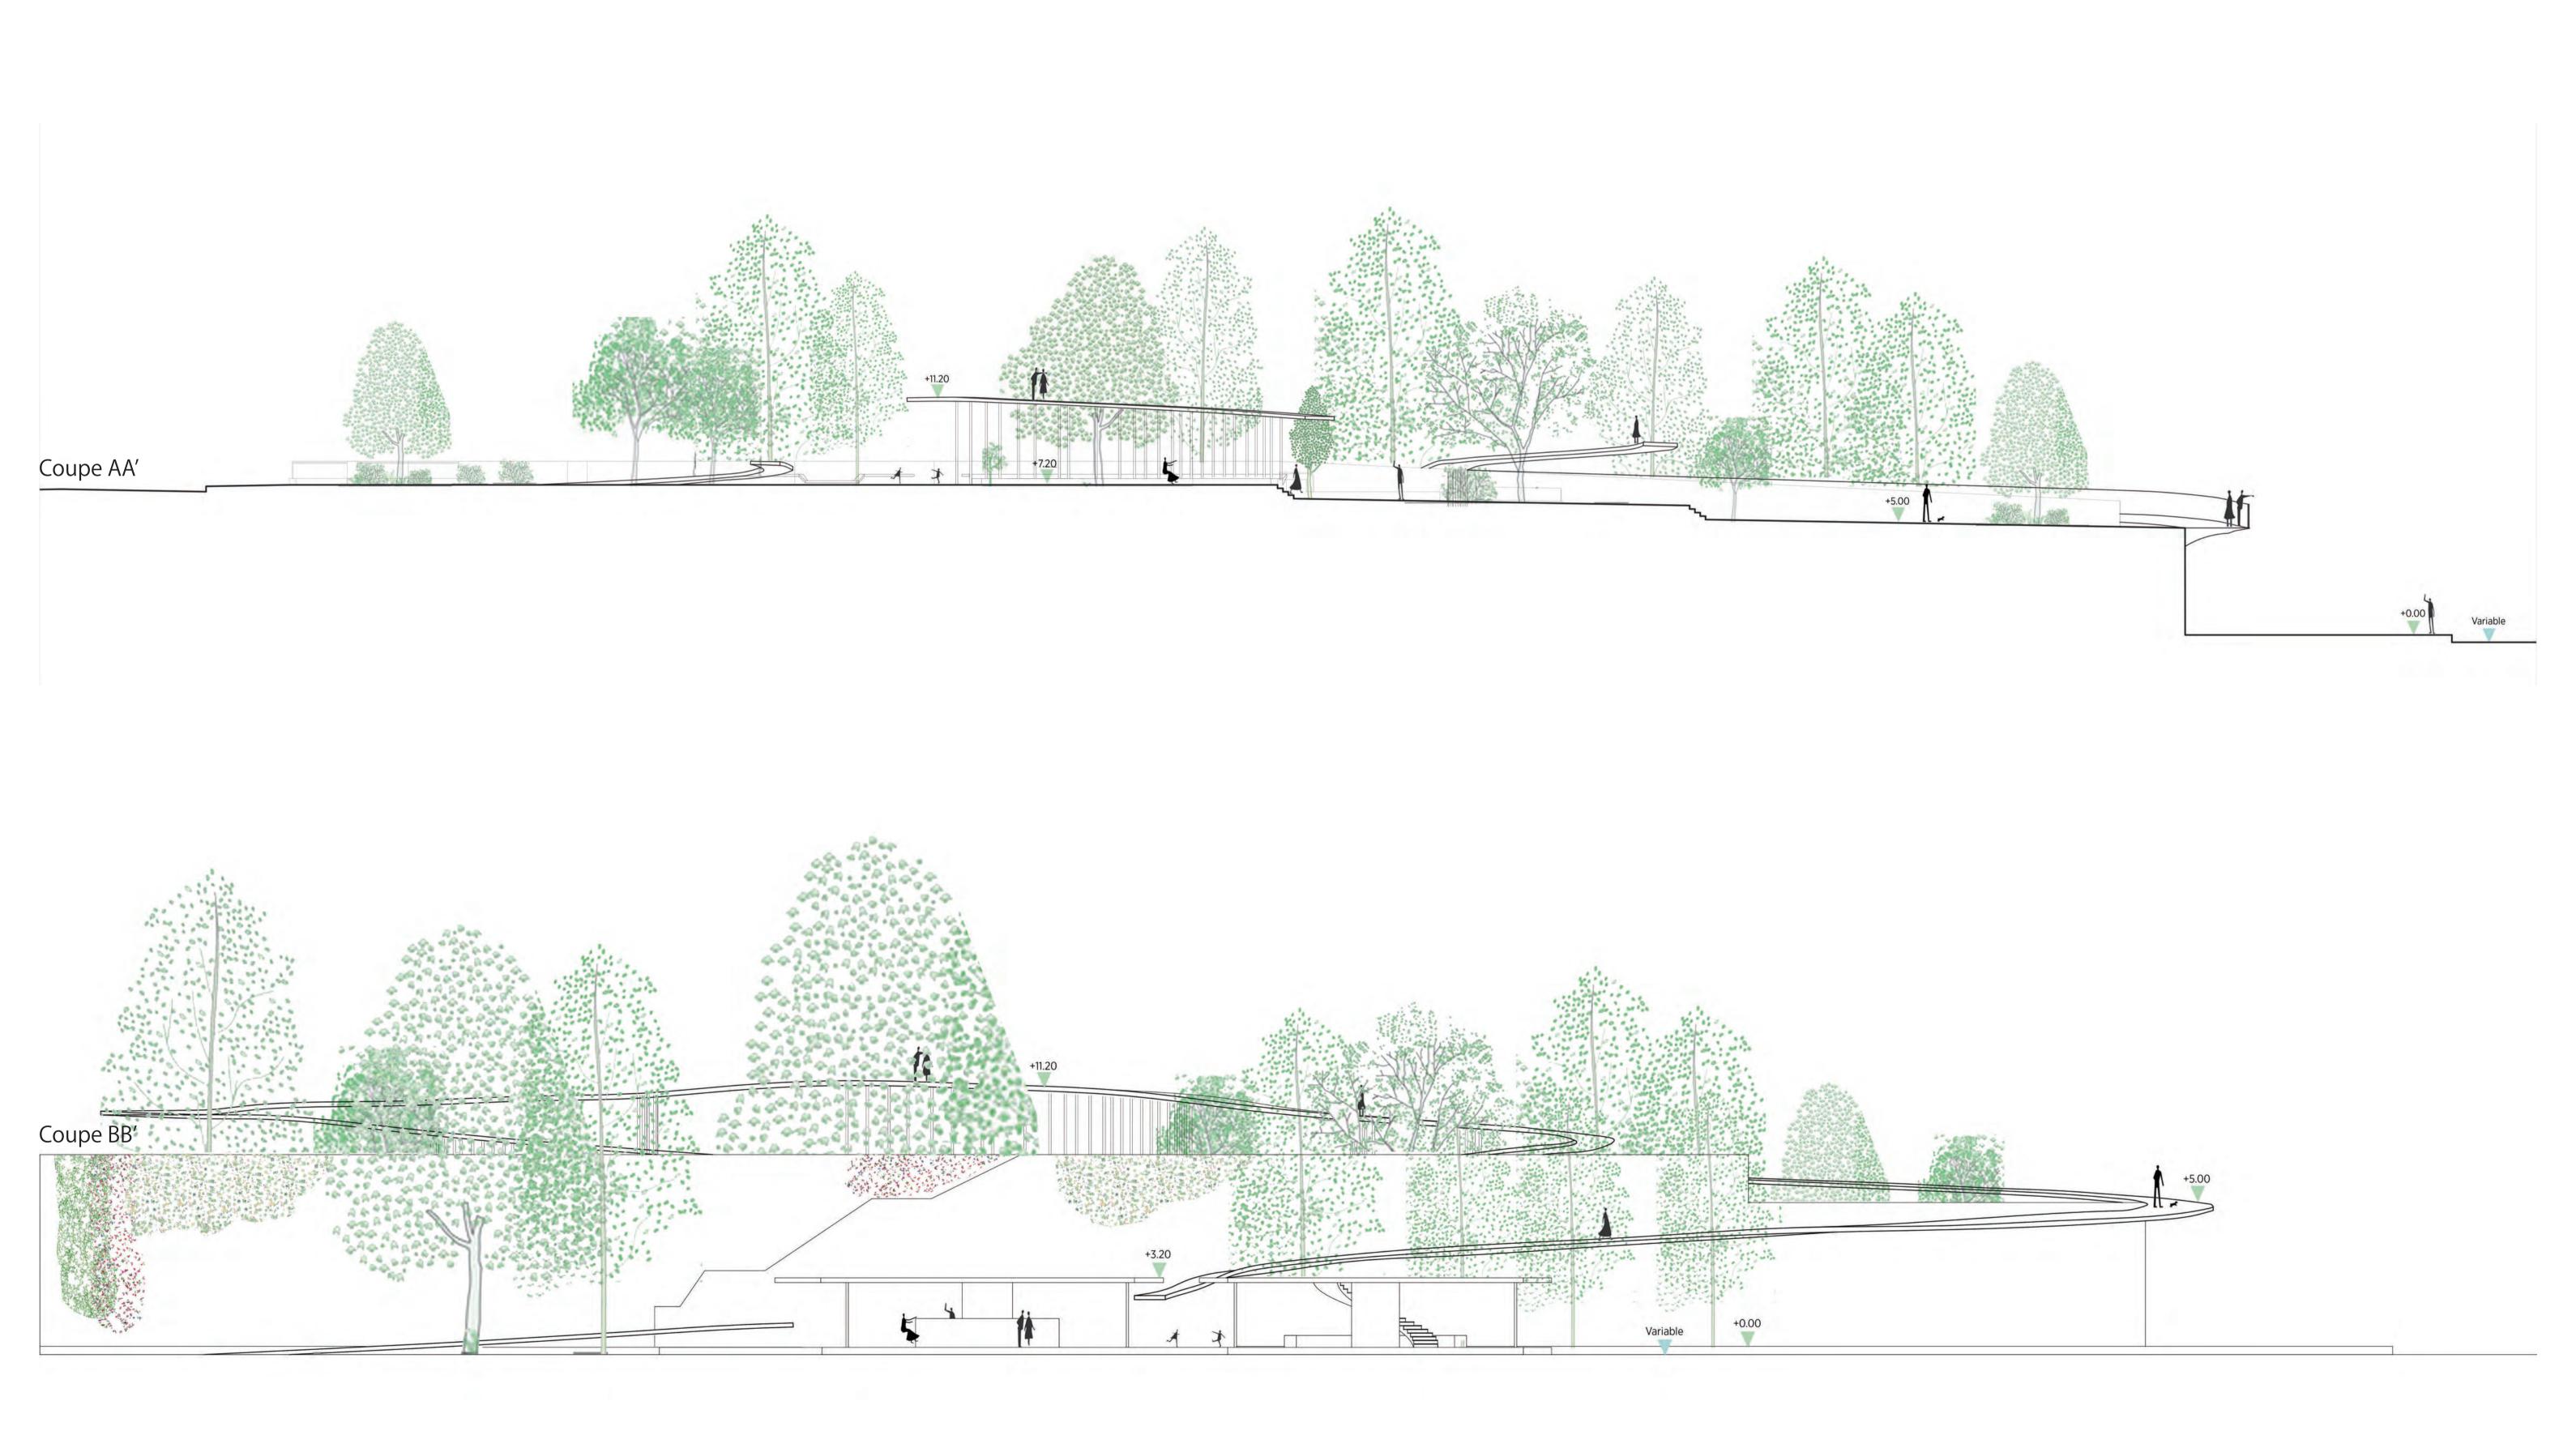

square to the city WS PALIS 2019 Barye Square in Paris group1





group1 WS PALIS 2019 Opening up isolated square to the city Barye Square in Paris





#### INSIDE AND OUT



ELEVATION 1/200



















### 

International workshop



























SITE ANALYSIS















Plan square 1.100











Coupes 1.200





























1 : 200 Niveau 0 : Square Barye







## COMMUNICATION IN MOTION GROUP 6







GROUP 6 - COMMUNICATION IN MOTION































#### Promenade Analysis



Location details



Surronding views



Problematics



Trees location



Existing path





Synthesis



#### Promenade Project perspectives



- Lounge space Café access from roof Square perspective View from pont de sully









### Promenade Sections















#### SEVERAL USERS



SHARING



EATING, TALKING, RESTING



MEDITATIVE SPACES



4 SIZES







NATURAL FILTER







### Ambience









## ORGUES



# ORGUES

#### Site analysis













Concept



Diagrams























## ORGUES