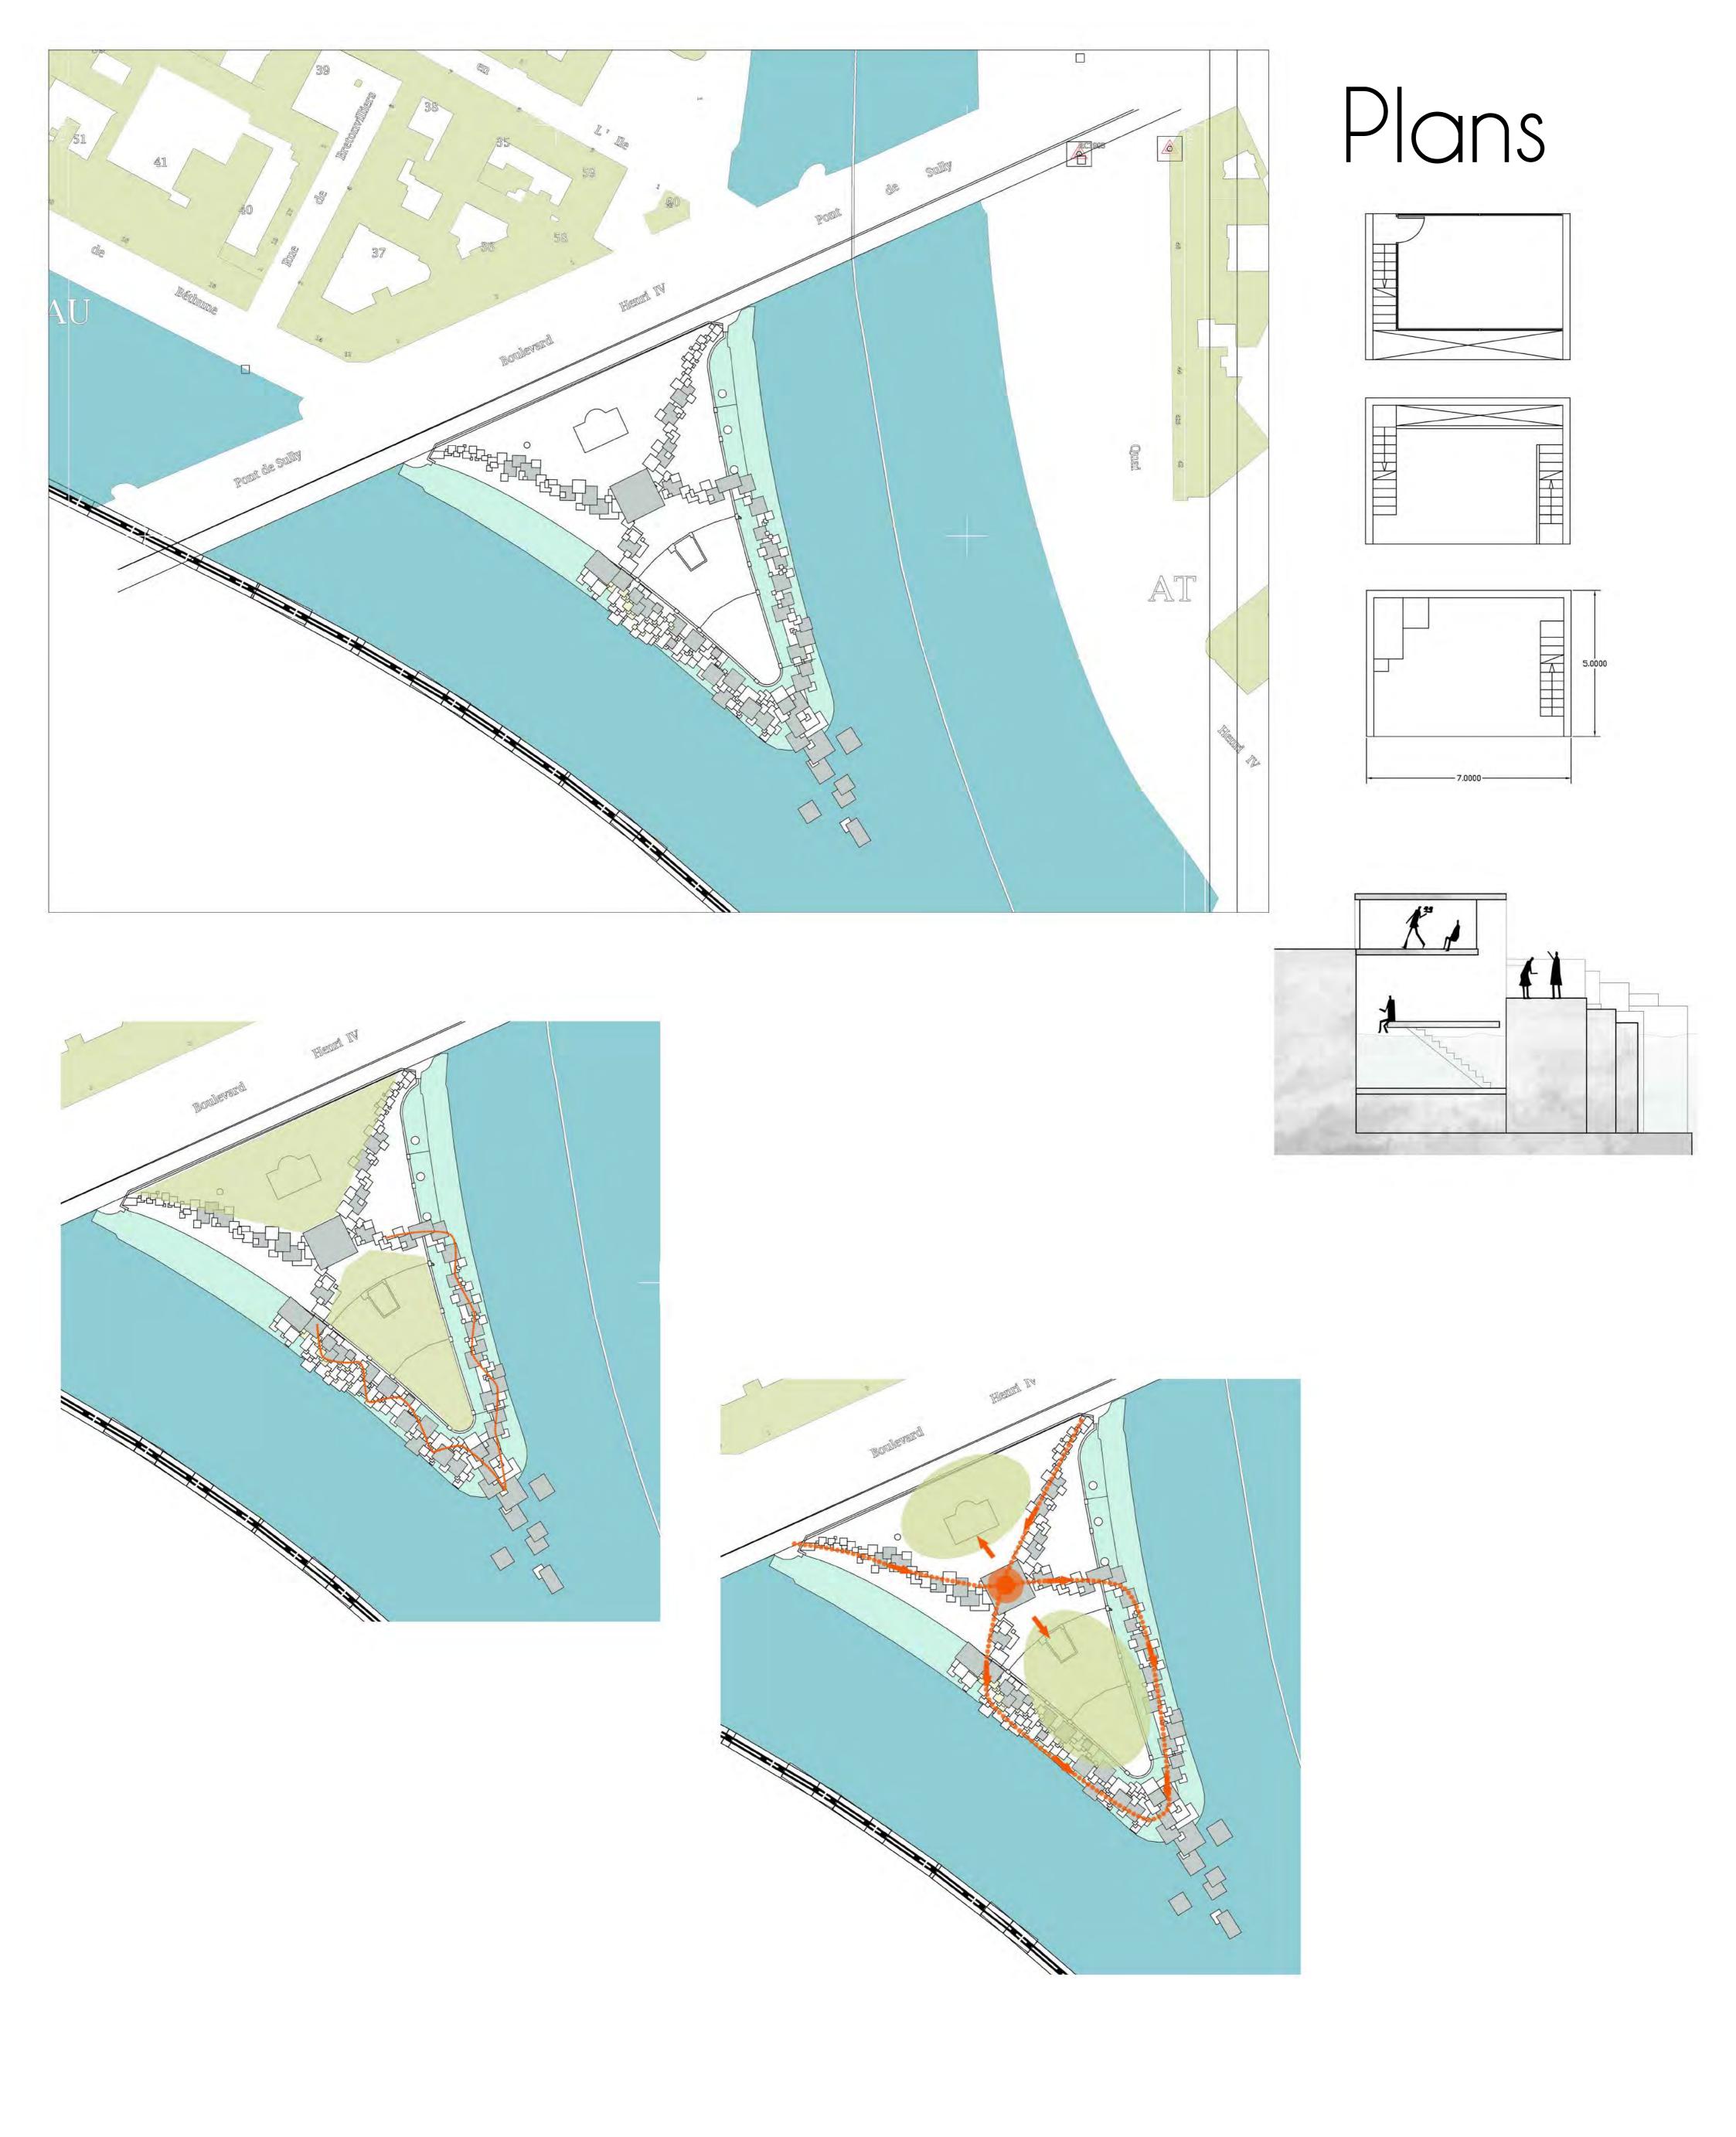

### 

International workshop

SITE ANALYSIS

Plan square 1.100

Coupes 1.200

1 : 200 Niveau 0 : Square Barye

#### Promenade Analysis

Location details

Surronding views

Problematics

Trees location

Existing path

Synthesis

### Promenade Sections