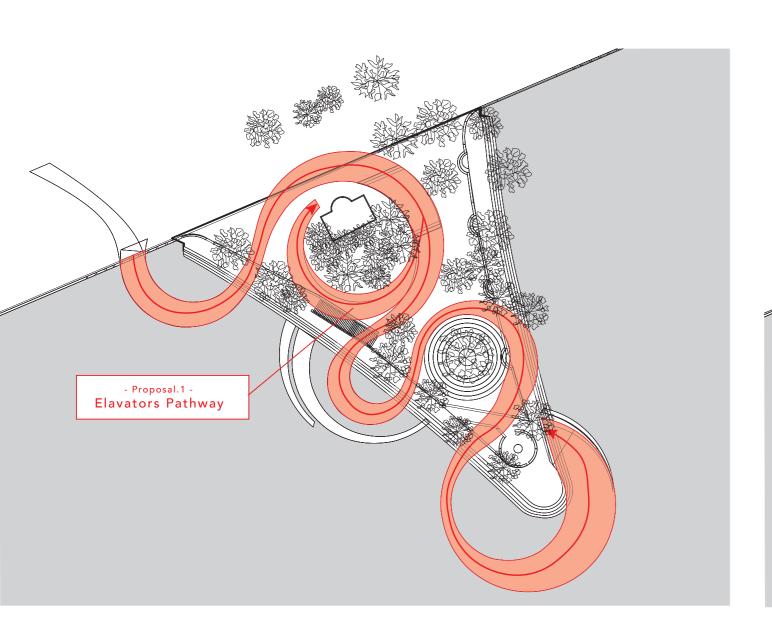

#### Promenade Project perspectives

- Lounge space Café access from roof Square perspective View from pont de sully

### Promenade Sections