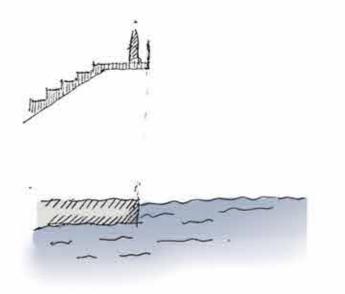

WS PALIS 2019 Opening up isolated square to the city Barye Square in Paris group1













**DIAGRAM** 

**PLAN 1/2000** 

Opening up isolated square to the city WS PALIS 2019 Barye Square in Paris group1





group1 WS PALIS 2019 Opening up isolated square to the city Barye Square in Paris





#### INSIDE AND OUT



ELEVATION 1/200



















### 

International workshop



























SITE ANALYSIS















Plan square 1.100











Coupes 1.200





























1 : 200 Niveau 0 : Square Barye







## COMMUNICATION IN MOTION GROUP 6







GROUP 6 - COMMUNICATION IN MOTION































#### Promenade Analysis



Location details



Surronding views



Problematics



Trees location



Existing path





Synthesis



#### Promenade Project perspectives



- Lounge space Café access from roof Square perspective View from pont de sully









### Promenade Sections















#### SEVERAL USERS



SHARING



EATING, TALKING, RESTING



MEDITATIVE SPACES



4 SIZES







NATURAL FILTER







### Ambience









## ORGUES



# ORGUES

#### Site analysis













Concept



Diagrams























## ORGUES