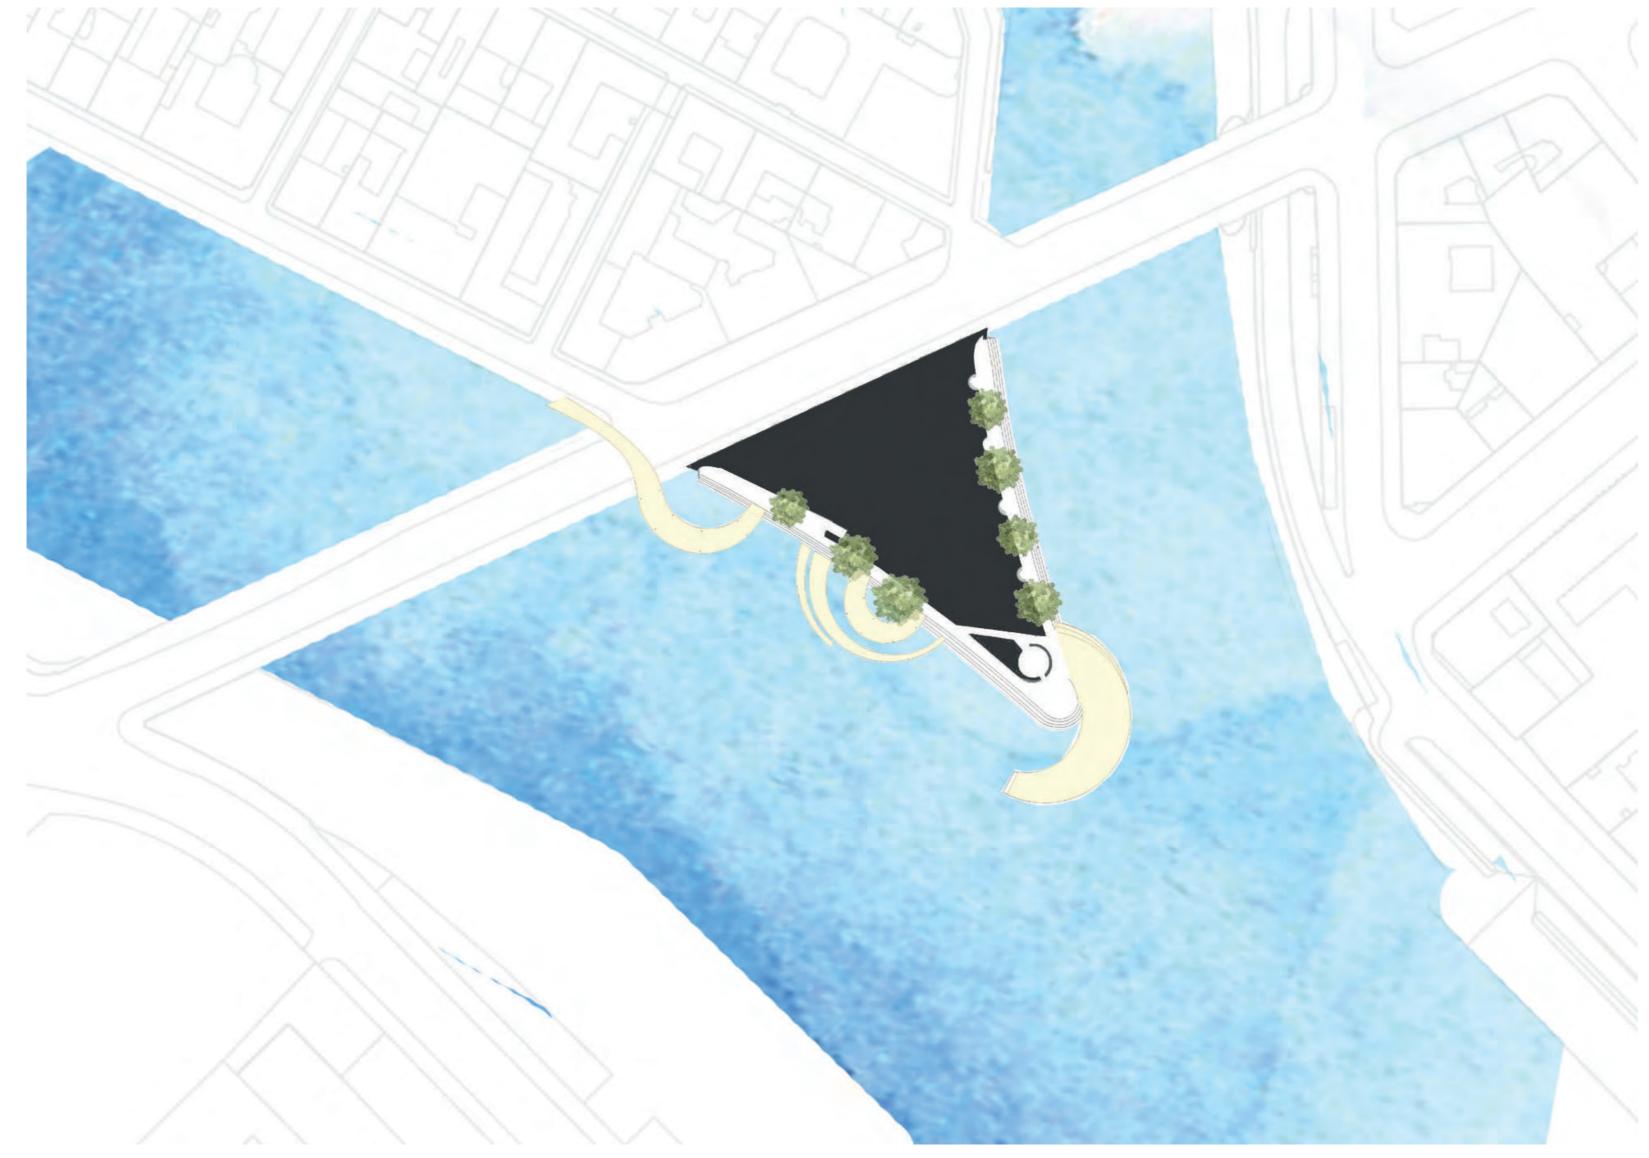

WS PALIS 2019 Opening up isolated square to the city Barye Square in Paris group1

**DIAGRAM** 

**PLAN 1/2000** 

Opening up isolated square to the city WS PALIS 2019 Barye Square in Paris group1

group1 WS PALIS 2019 Opening up isolated square to the city Barye Square in Paris