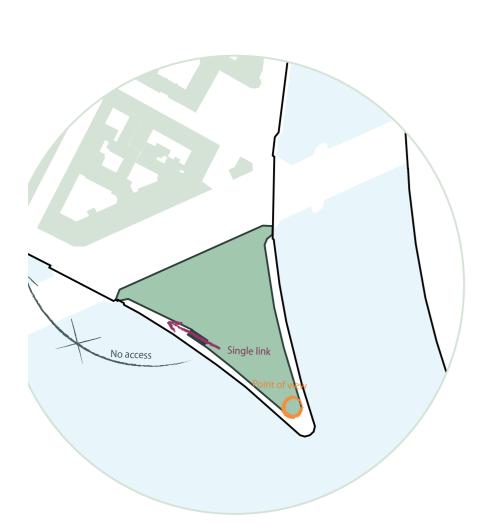

#### Promenade Analysis

Location details

Surronding views

Problematics

Trees location

Existing path

Synthesis