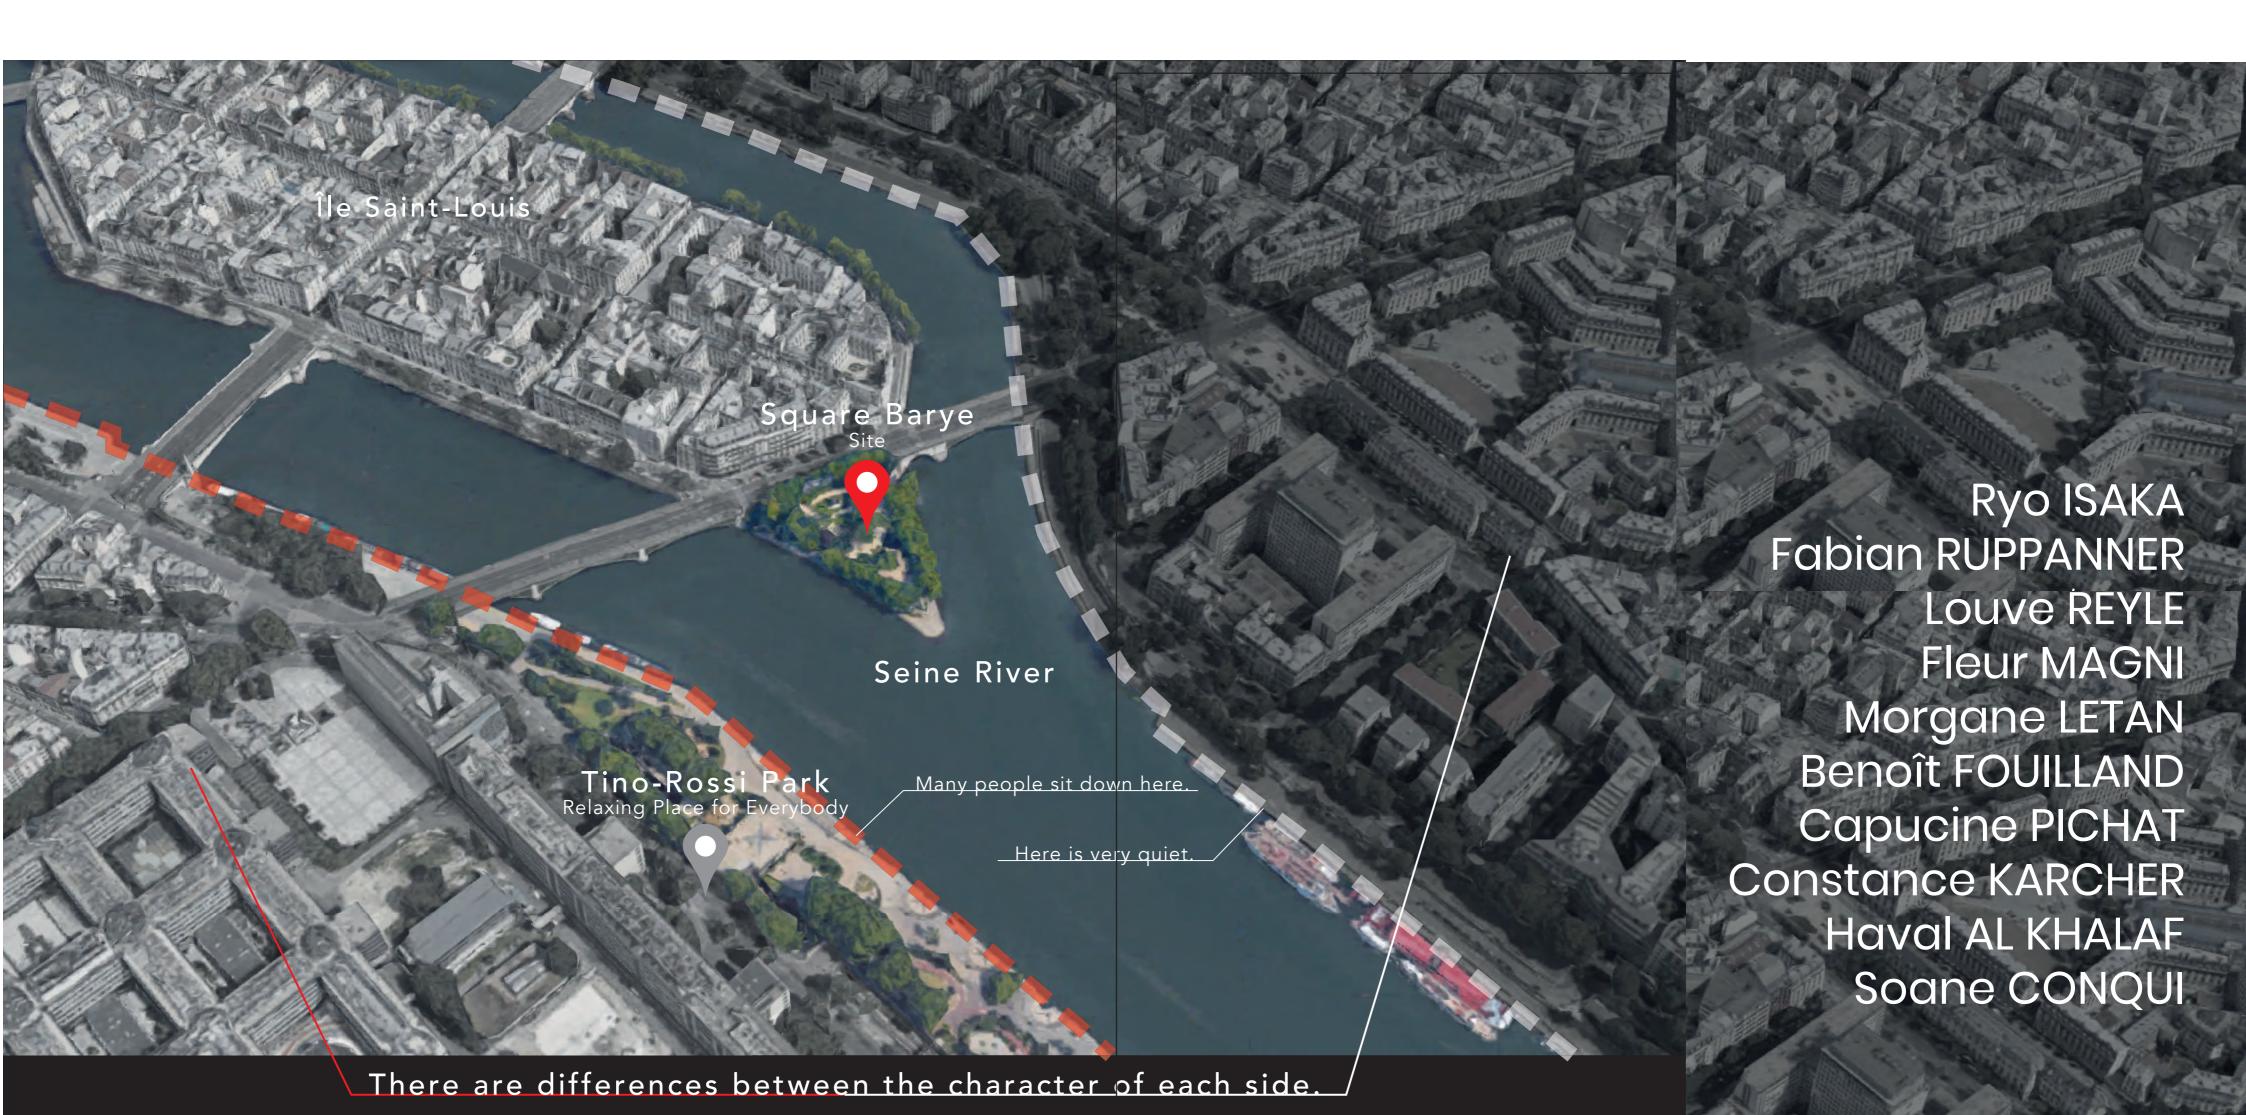

### 

International workshop

SITE ANALYSIS

Plan square 1.100

Coupes 1.200

1 : 200 Niveau 0 : Square Barye

#### Promenade Analysis

Location details

Surronding views

Problematics

Trees location

Existing path

Synthesis