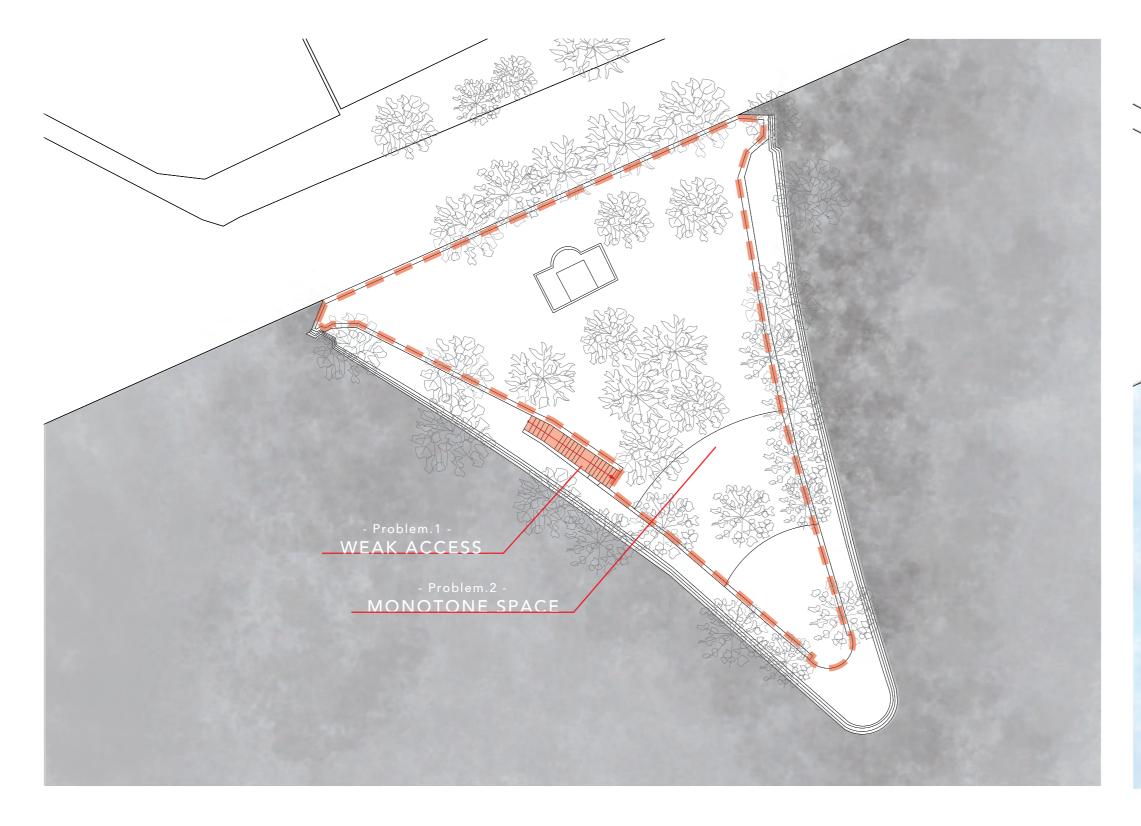

#### Promenade Analysis

Location details

Surronding views

Problematics

Trees location

Existing path

Synthesis