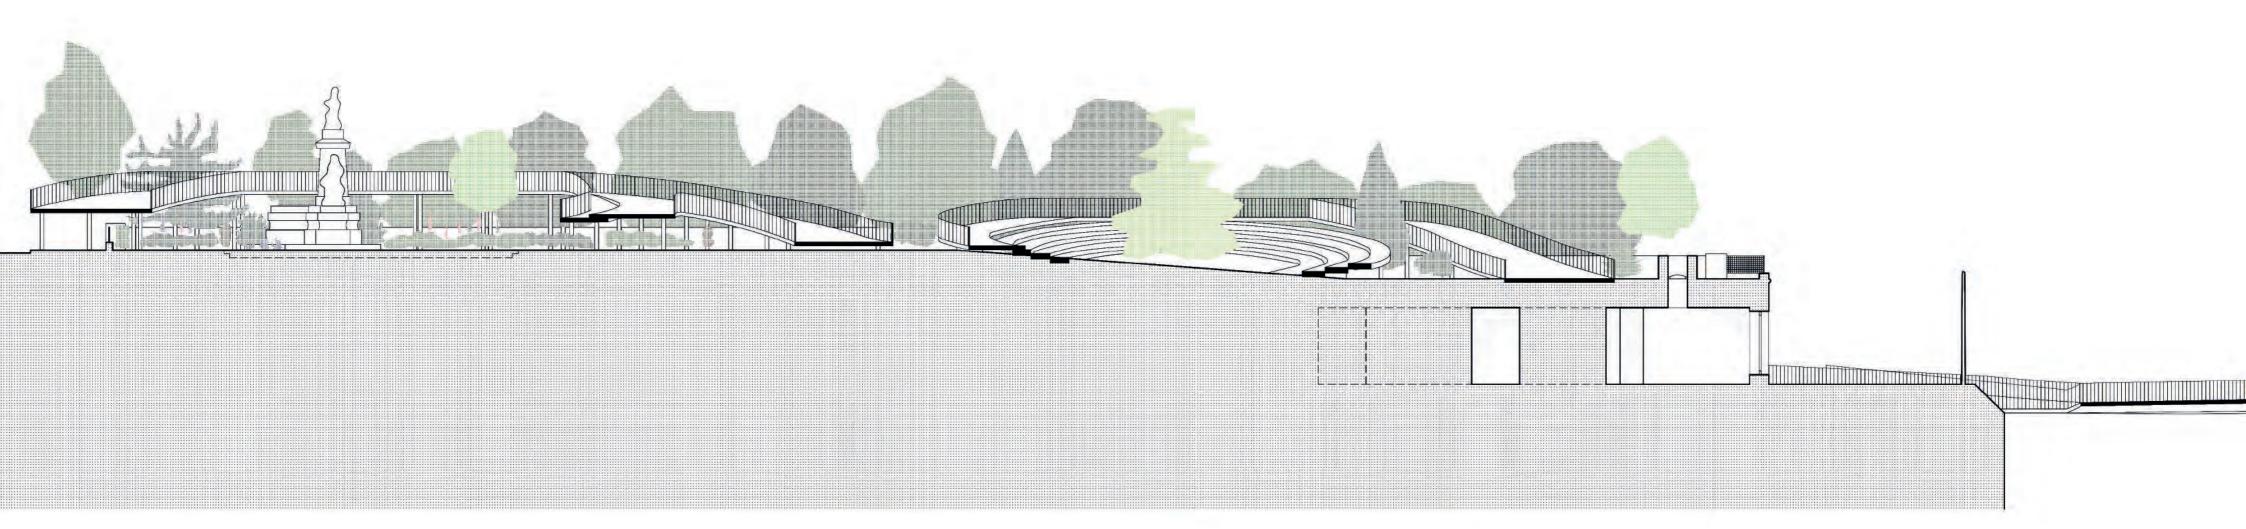

WS PALIS 2019 Opening up isolated square to the city Barye Square in Paris group1













**DIAGRAM** 

**PLAN 1/2000** 

Opening up isolated square to the city WS PALIS 2019 Barye Square in Paris group1





group1 WS PALIS 2019 Opening up isolated square to the city Barye Square in Paris





#### INSIDE AND OUT



ELEVATION 1/200



















### 

International workshop



























SITE ANALYSIS















Plan square 1.100











Coupes 1.200





























1 : 200 Niveau 0 : Square Barye







## COMMUNICATION IN MOTION GROUP 6







GROUP 6 - COMMUNICATION IN MOTION































#### Promenade Analysis



Location details



Surronding views



Problematics



Trees location



Existing path





Synthesis



#### Promenade Project perspectives



- Lounge space Café access from roof Square perspective View from pont de sully









### Promenade Sections















#### SEVERAL USERS



SHARING



EATING, TALKING, RESTING



MEDITATIVE SPACES



4 SIZES







NATURAL FILTER







### Ambience









## ORGUES



# ORGUES

#### Site analysis













Concept



Diagrams























## ORGUES