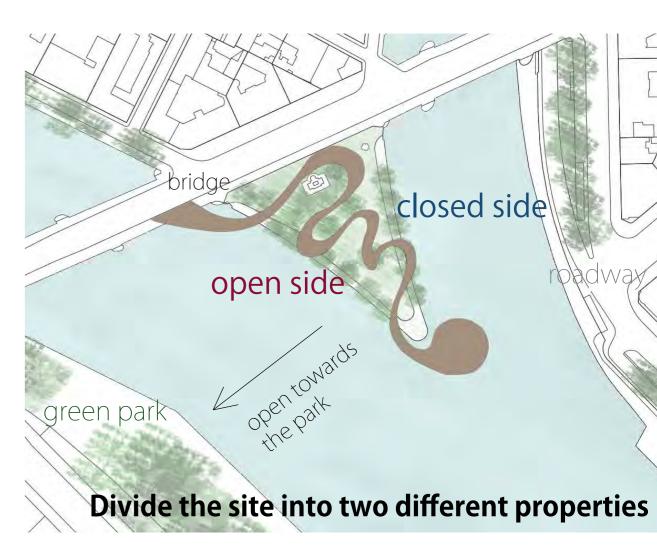

#### Promenade Analysis

Location details

Surronding views

Problematics

Trees location

Existing path

Synthesis