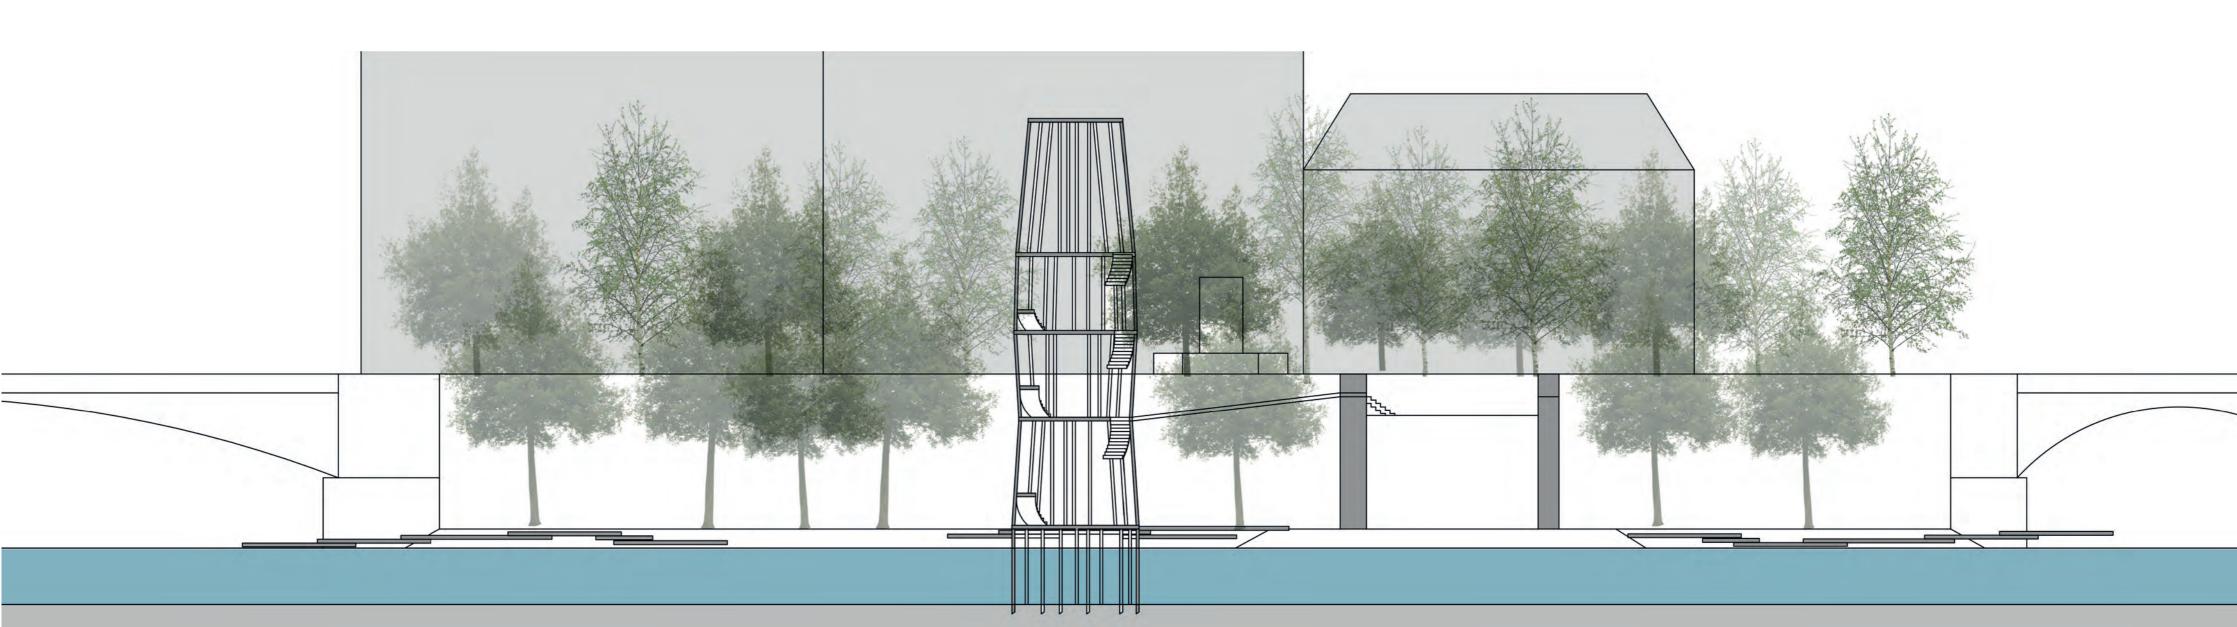

he city WS PALIS 2019 Barye Square in Paris group1





group1 WS PALIS 2019 Opening up isolated square to the city Barye Square in Paris





#### INSIDE AND OUT



ELEVATION 1/200



















### 

International workshop



























SITE ANALYSIS















Plan square 1.100











Coupes 1.200





























1 : 200 Niveau 0 : Square Barye







## COMMUNICATION IN MOTION GROUP 6







GROUP 6 - COMMUNICATION IN MOTION































#### Promenade Analysis



Location details



Surronding views



Problematics



Trees location



Existing path





Synthesis



#### Promenade Project perspectives



- Lounge space Café access from roof Square perspective View from pont de sully









### Promenade Sections















#### SEVERAL USERS



SHARING



EATING, TALKING, RESTING



MEDITATIVE SPACES



4 SIZES







NATURAL FILTER







### Ambience









## ORGUES



# ORGUES

#### Site analysis













Concept



Diagrams























## ORGUES