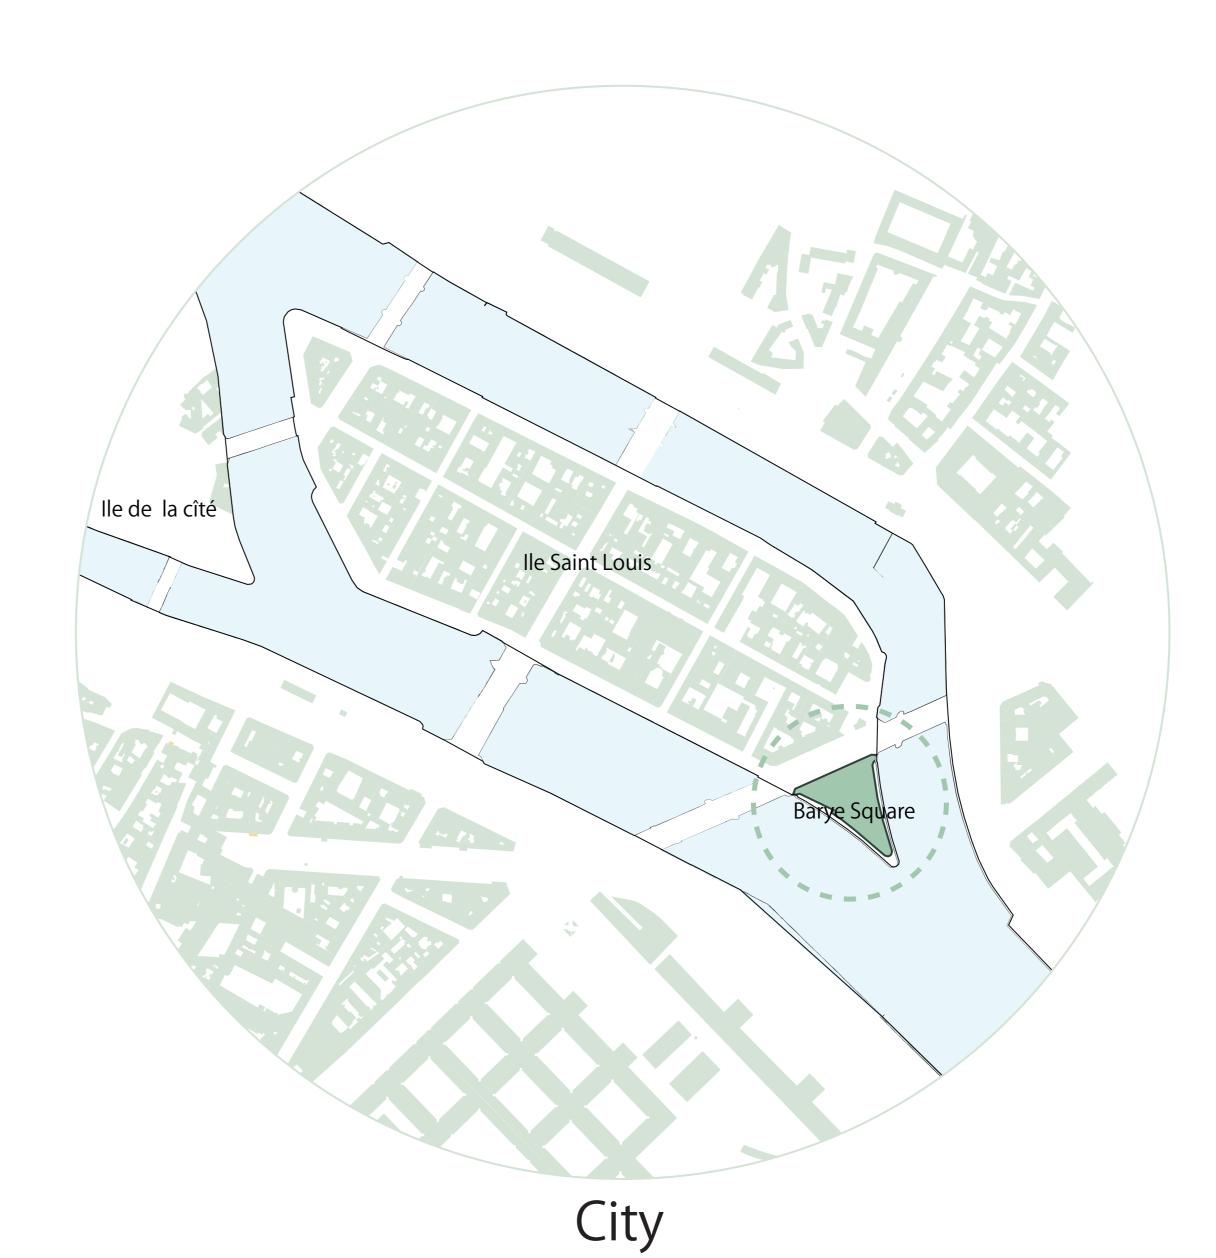

### 

International workshop

SITE ANALYSIS

Plan square 1.100

Coupes 1.200

1 : 200 Niveau 0 : Square Barye