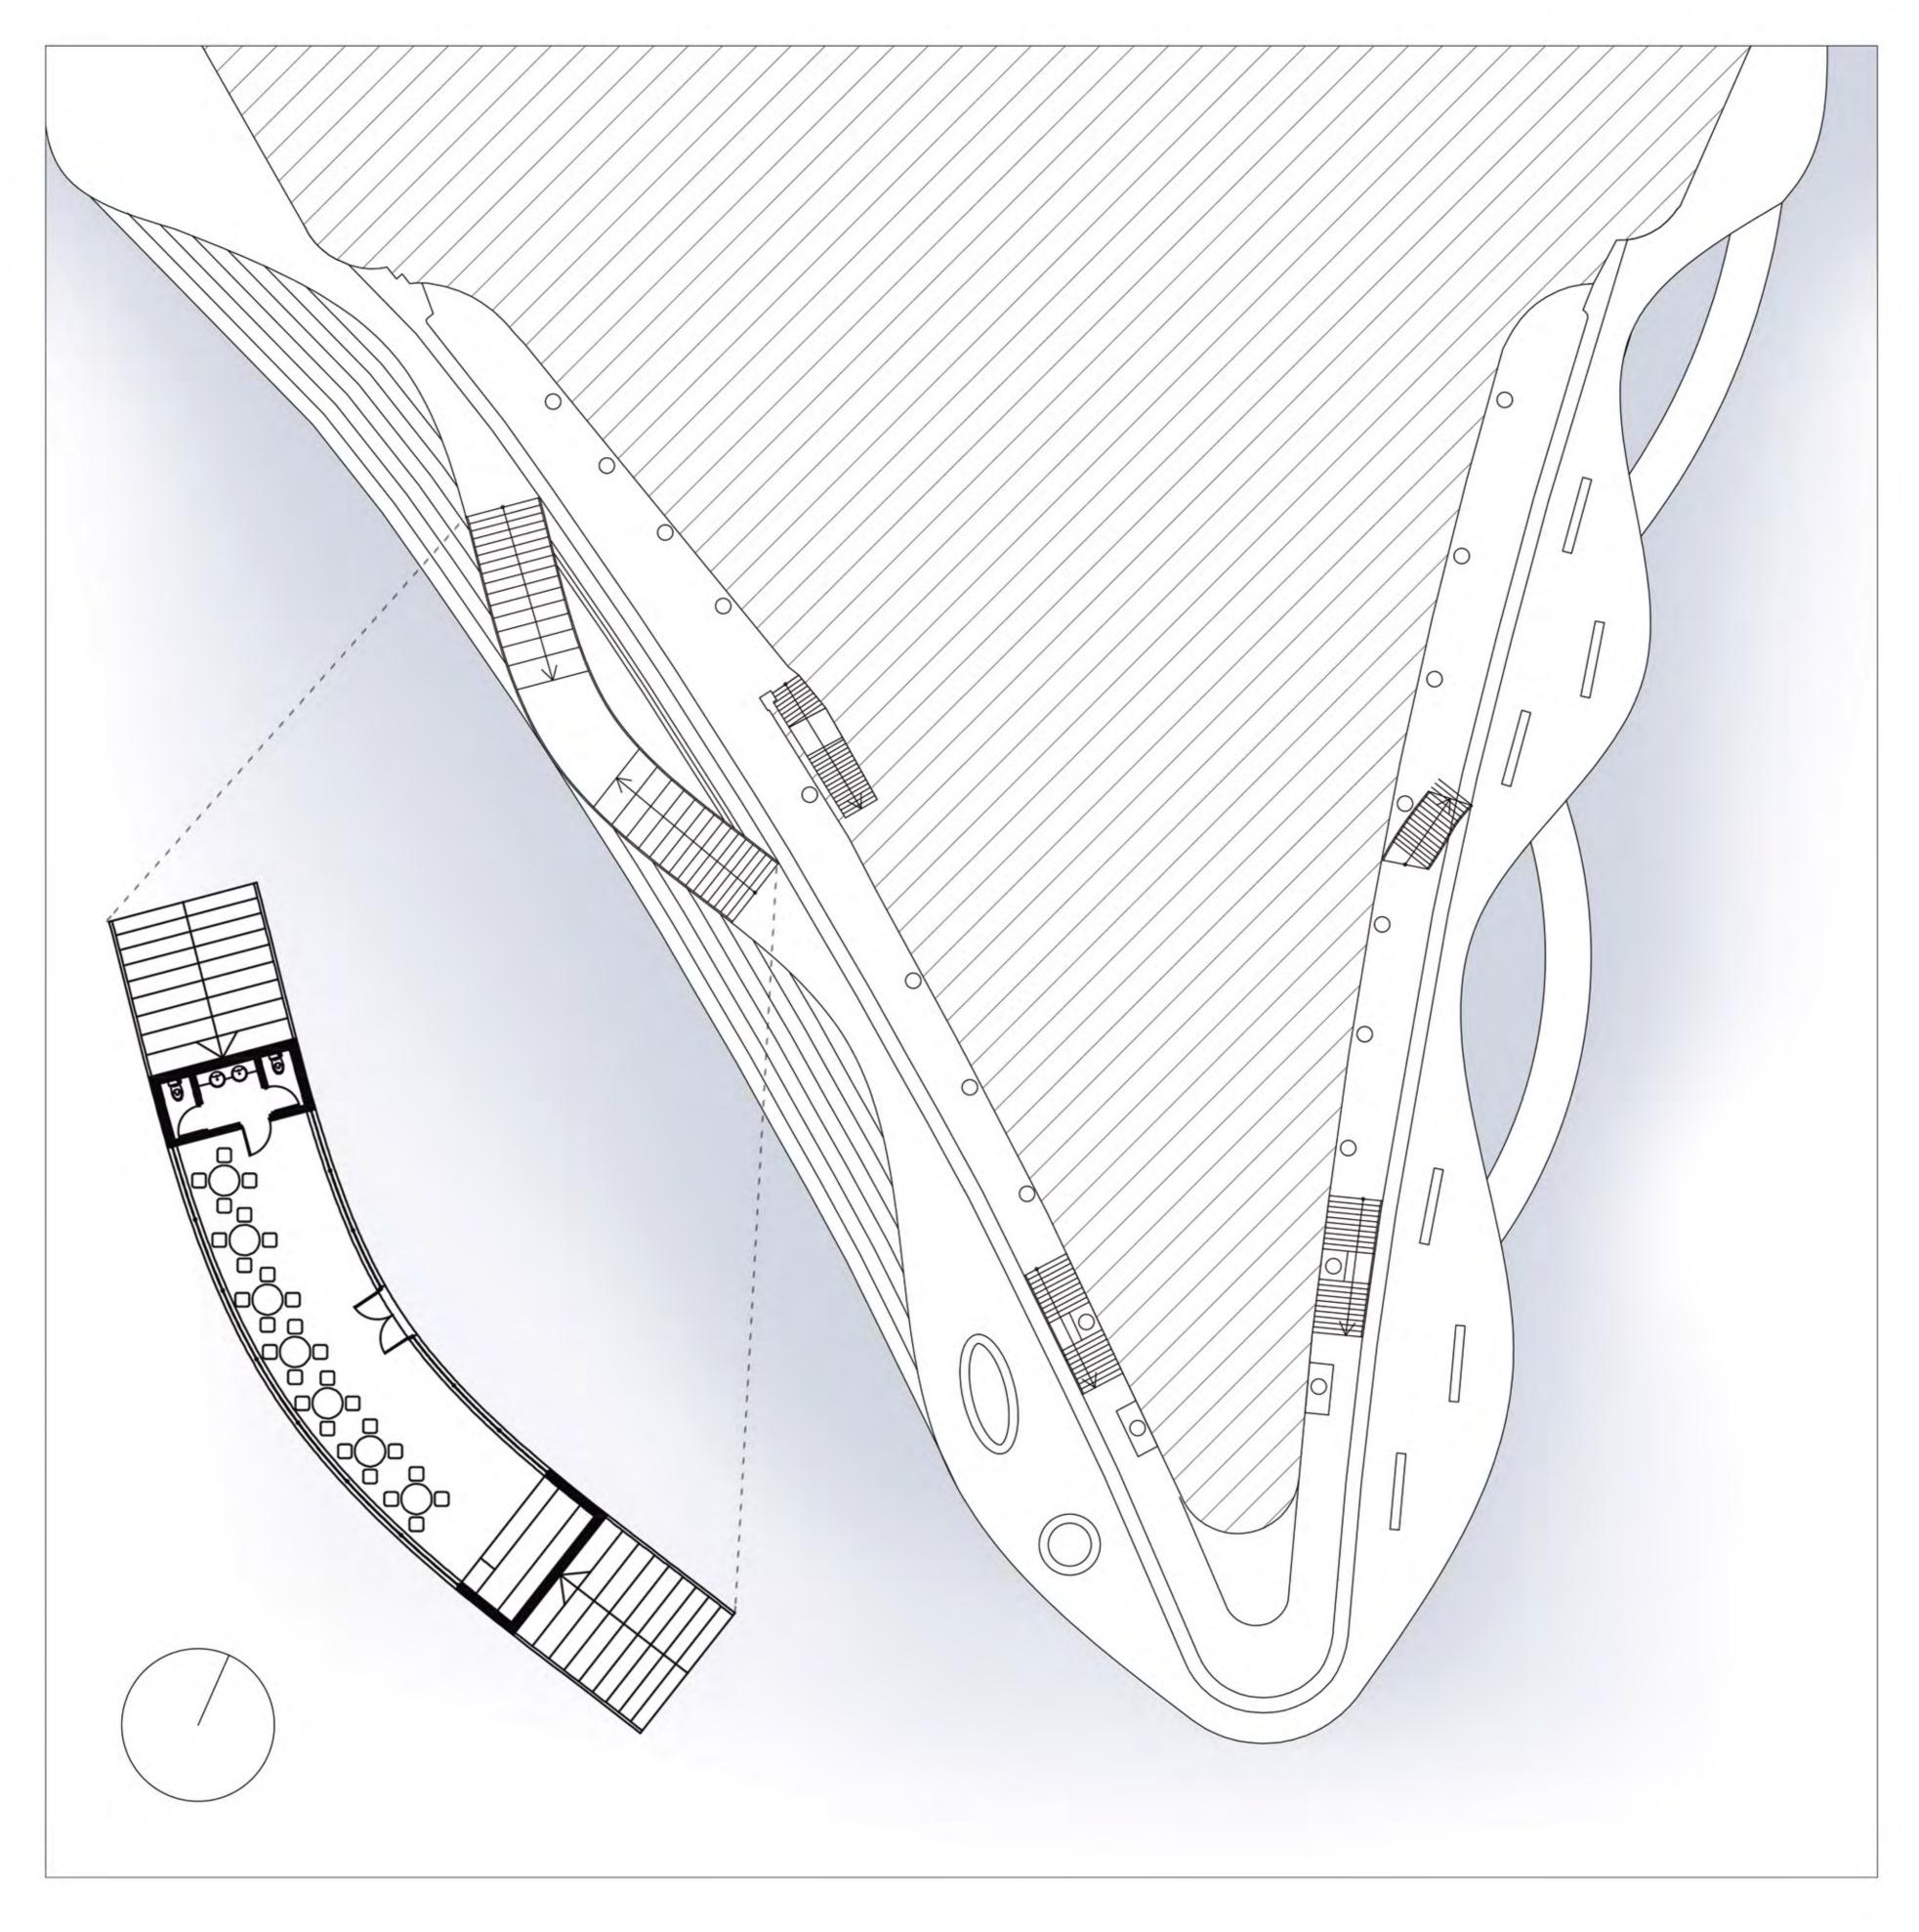

WS PALIS 2019 Opening up isolated square to the city Barye Square in Paris group1













**DIAGRAM** 

**PLAN 1/2000** 

Opening up isolated square to the city WS PALIS 2019 Barye Square in Paris group1





group1 WS PALIS 2019 Opening up isolated square to the city Barye Square in Paris





#### INSIDE AND OUT



ELEVATION 1/200



















### 

International workshop



























SITE ANALYSIS















Plan square 1.100











Coupes 1.200





























1 : 200 Niveau 0 : Square Barye







## COMMUNICATION IN MOTION GROUP 6







GROUP 6 - COMMUNICATION IN MOTION































#### Promenade Analysis



Location details



Surronding views



Problematics



Trees location



Existing path





Synthesis



#### Promenade Project perspectives



- Lounge space Café access from roof Square perspective View from pont de sully









### Promenade Sections















#### SEVERAL USERS



SHARING



EATING, TALKING, RESTING



MEDITATIVE SPACES



4 SIZES







NATURAL FILTER







### Ambience









## ORGUES



# ORGUES

#### Site analysis













Concept



Diagrams























## ORGUES