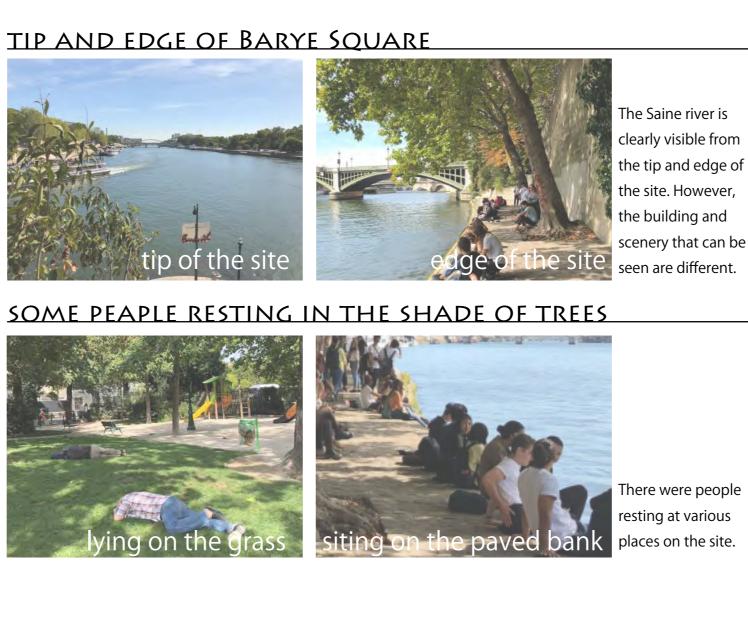

#### Promenade Analysis

Location details

Surronding views

Problematics

Trees location

Existing path

Synthesis