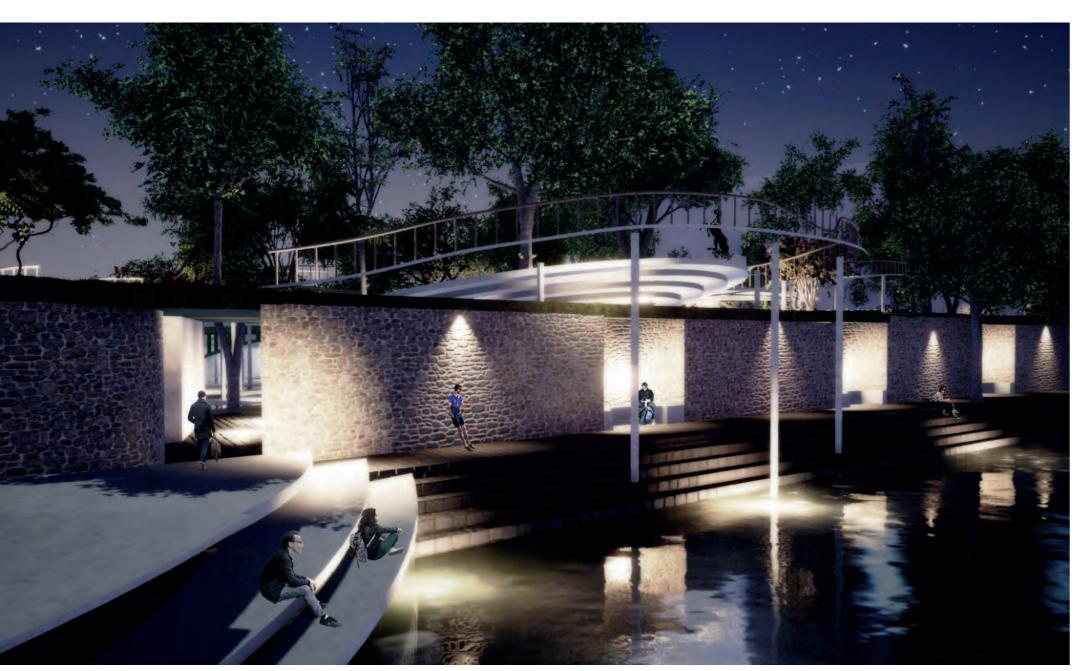

WS PALIS 2019 Opening up isolated square to the city Barye Square in Paris group1













**DIAGRAM** 

**PLAN 1/2000** 

Opening up isolated square to the city WS PALIS 2019 Barye Square in Paris group1





group1 WS PALIS 2019 Opening up isolated square to the city Barye Square in Paris





#### INSIDE AND OUT



ELEVATION 1/200



















### 

International workshop



























SITE ANALYSIS















Plan square 1.100











Coupes 1.200





























1 : 200 Niveau 0 : Square Barye







## COMMUNICATION IN MOTION GROUP 6







GROUP 6 - COMMUNICATION IN MOTION































#### Promenade Analysis



Location details



Surronding views



Problematics



Trees location



Existing path





Synthesis



#### Promenade Project perspectives



- Lounge space Café access from roof Square perspective View from pont de sully









### Promenade Sections















#### SEVERAL USERS



SHARING



EATING, TALKING, RESTING



MEDITATIVE SPACES



4 SIZES







NATURAL FILTER







### Ambience









## ORGUES



# ORGUES

#### Site analysis













Concept



Diagrams























## ORGUES