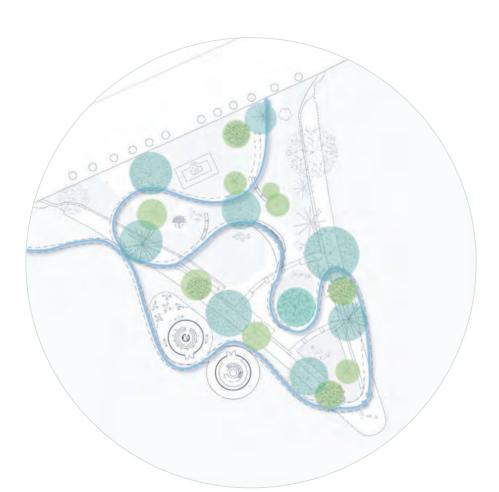

WS PALIS 2019 Opening up isolated square to the city Barye Square in Paris group1













**DIAGRAM** 

**PLAN 1/2000** 

Opening up isolated square to the city WS PALIS 2019 Barye Square in Paris group1





group1 WS PALIS 2019 Opening up isolated square to the city Barye Square in Paris





#### INSIDE AND OUT



ELEVATION 1/200



















### 

International workshop



























SITE ANALYSIS















Plan square 1.100











Coupes 1.200





























1 : 200 Niveau 0 : Square Barye







## COMMUNICATION IN MOTION GROUP 6







GROUP 6 - COMMUNICATION IN MOTION































#### Promenade Analysis



Location details



Surronding views



Problematics



Trees location



Existing path





Synthesis



#### Promenade Project perspectives



- Lounge space Café access from roof Square perspective View from pont de sully









### Promenade Sections















#### SEVERAL USERS



SHARING



EATING, TALKING, RESTING



MEDITATIVE SPACES



4 SIZES







NATURAL FILTER







### Ambience









## ORGUES



# ORGUES

#### Site analysis













Concept



Diagrams























## ORGUES