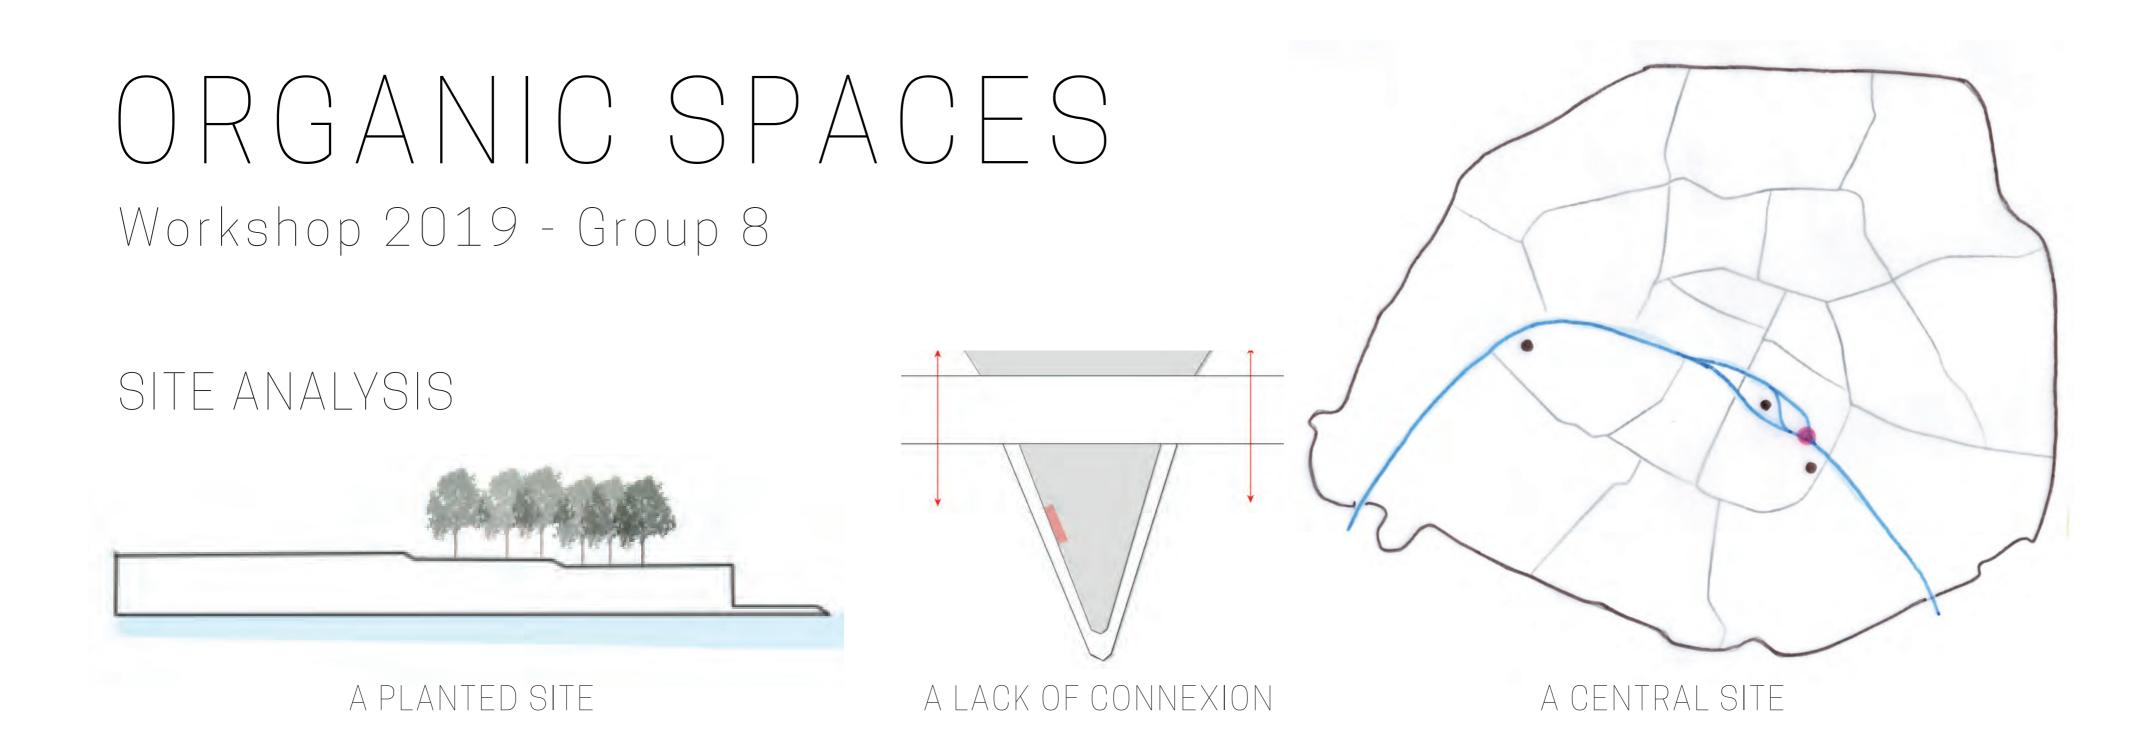

### 

International workshop

SITE ANALYSIS

Plan square 1.100

Coupes 1.200

1 : 200 Niveau 0 : Square Barye