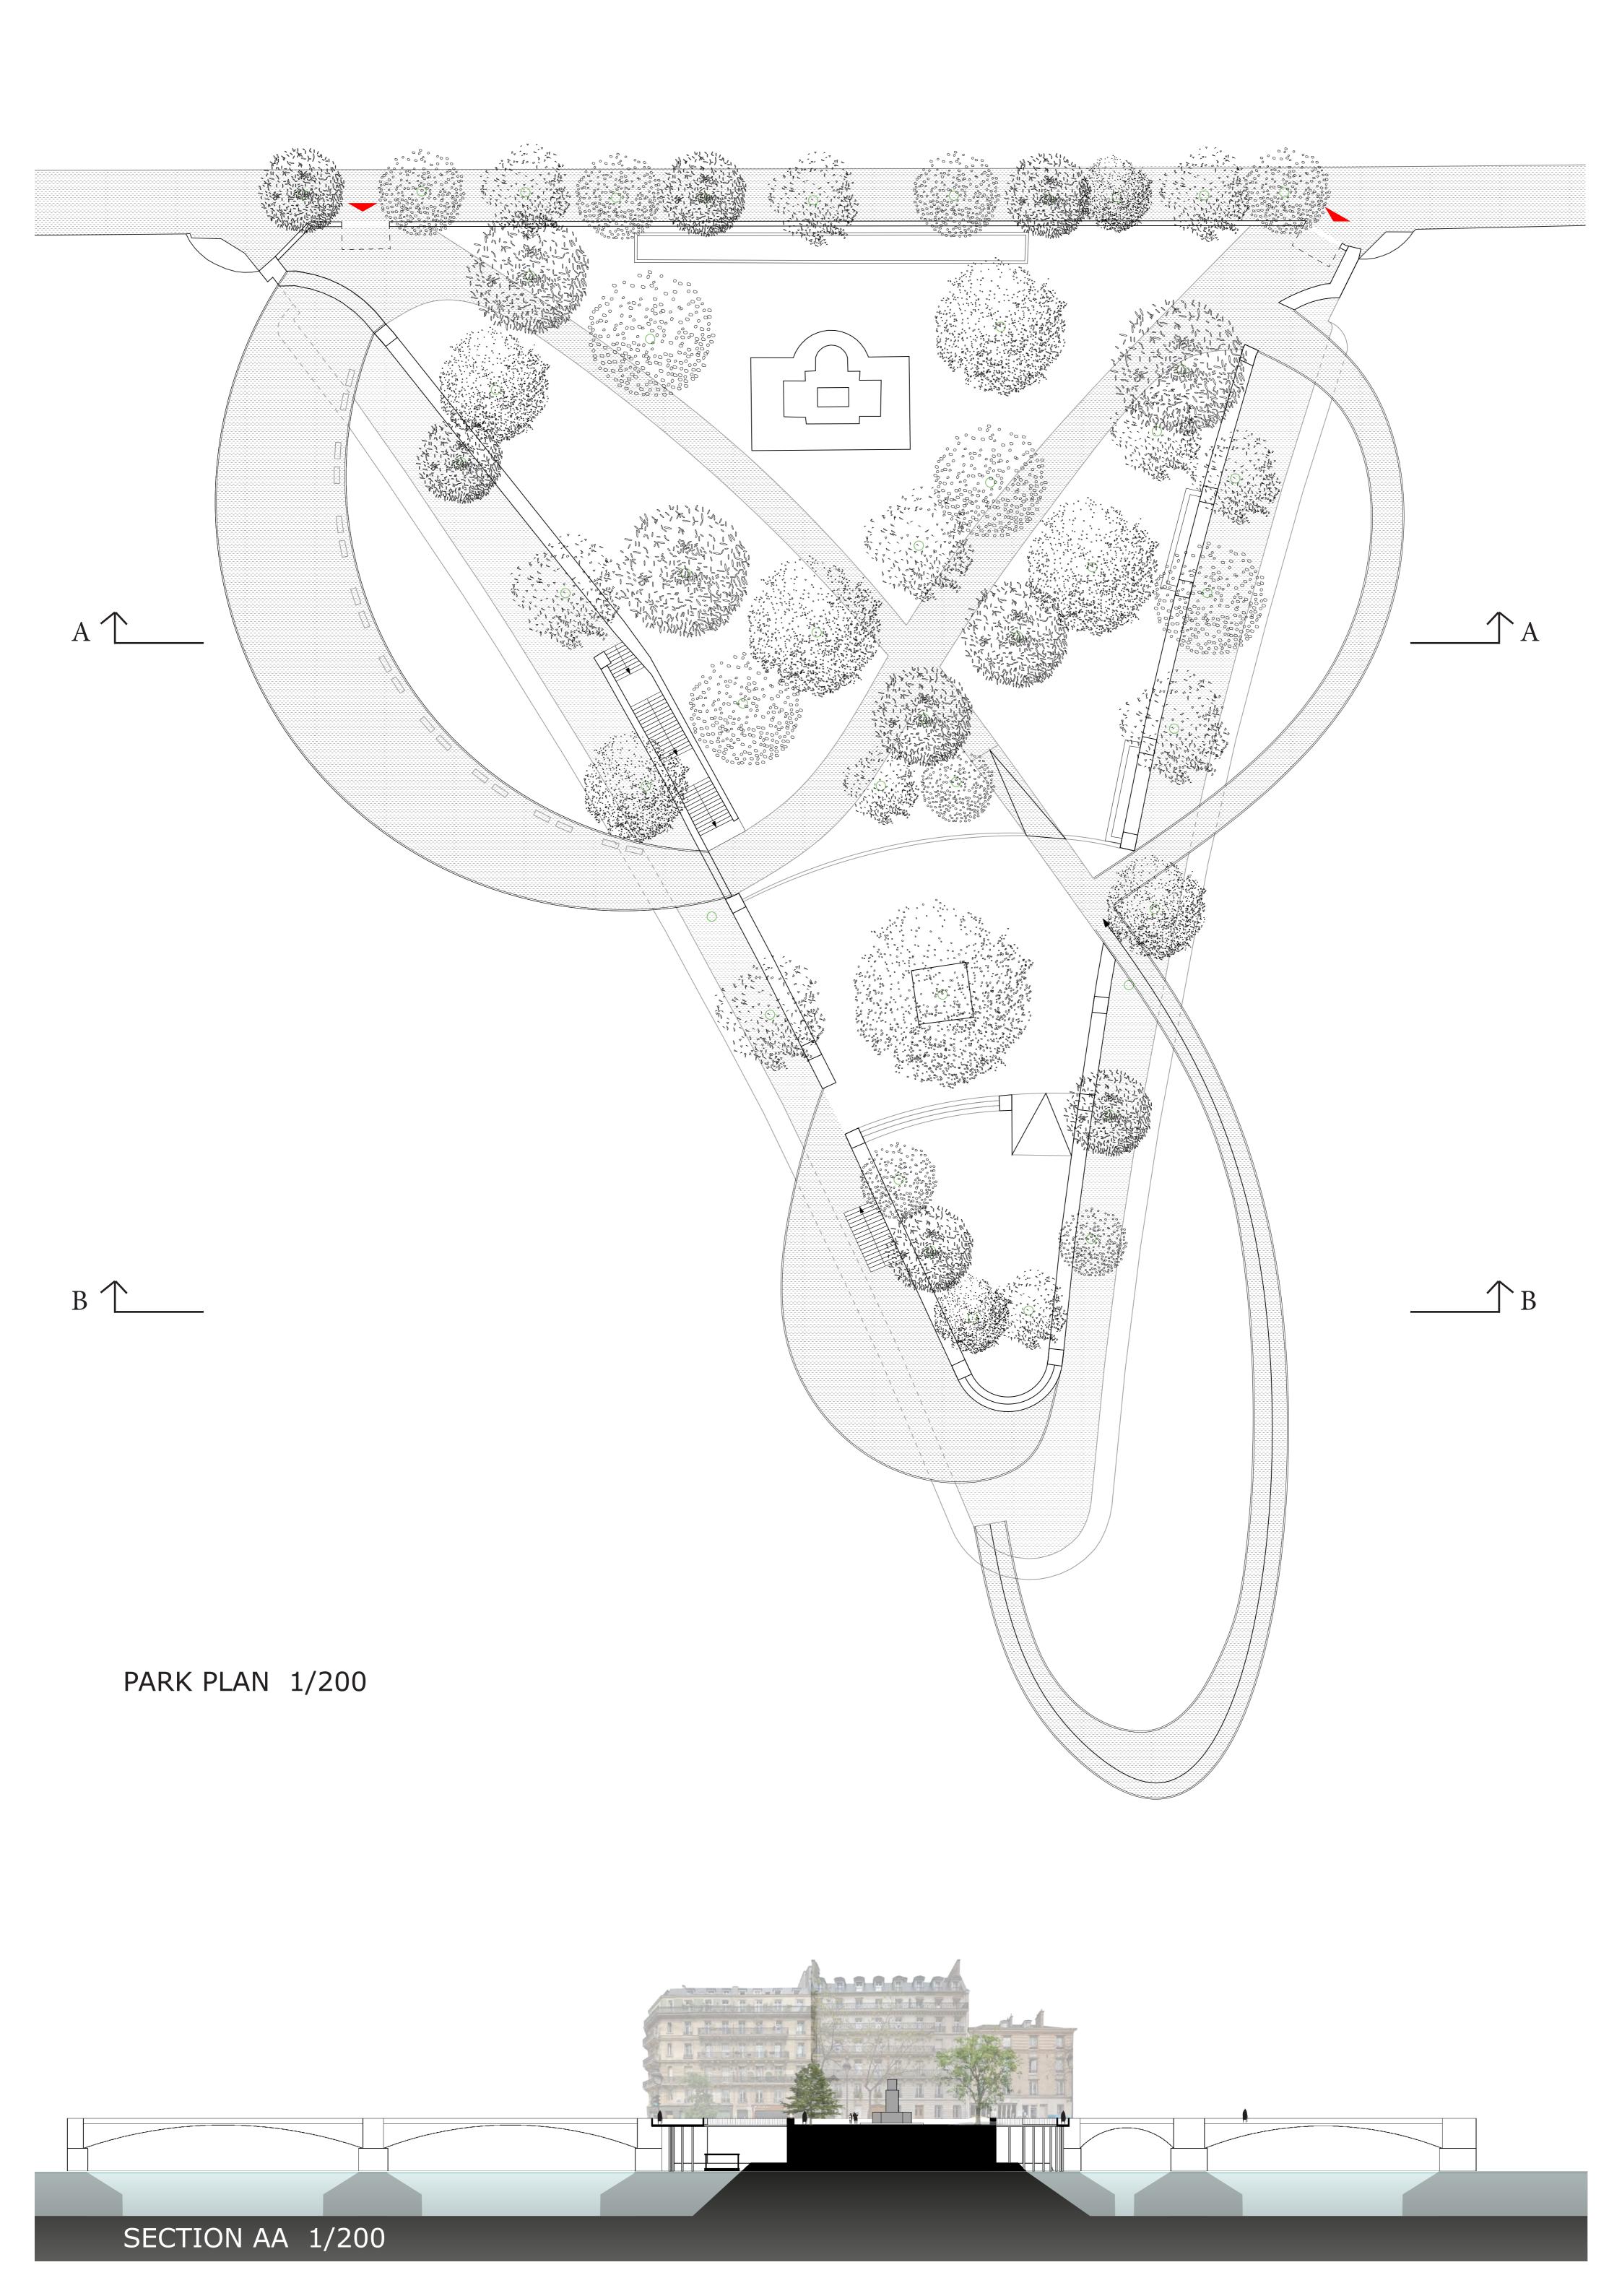

### 

International workshop

SITE ANALYSIS

Plan square 1.100

Coupes 1.200

1 : 200 Niveau 0 : Square Barye