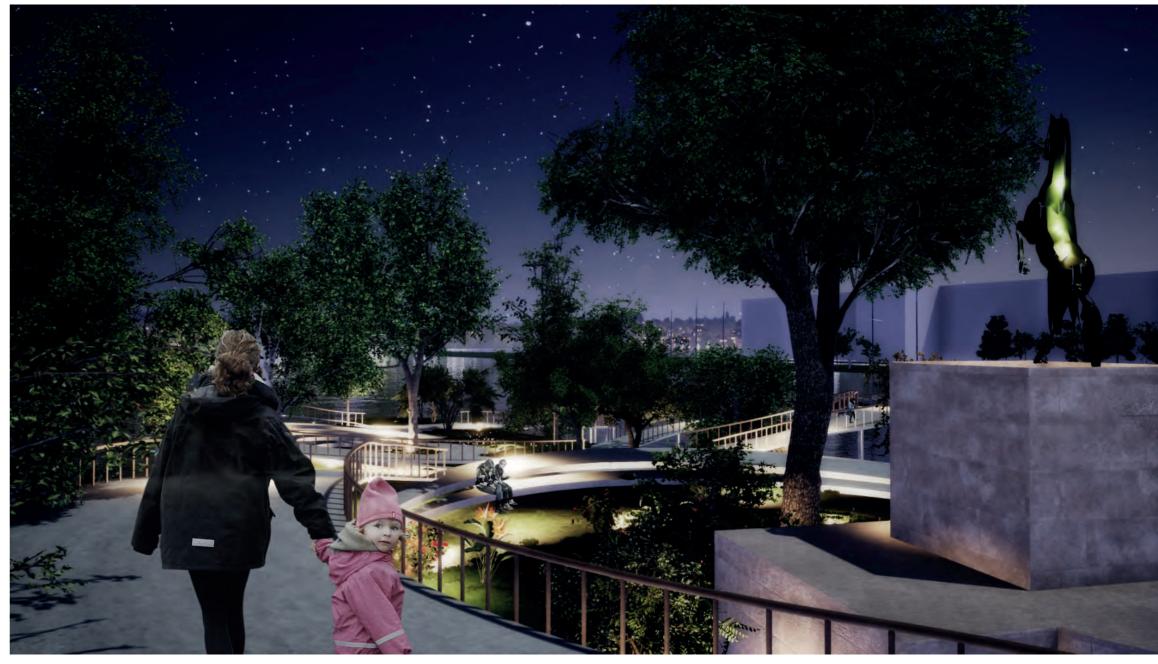

WS PALIS 2019 Opening up isolated square to the city Barye Square in Paris group1













**DIAGRAM** 

**PLAN 1/2000** 

Opening up isolated square to the city WS PALIS 2019 Barye Square in Paris group1





group1 WS PALIS 2019 Opening up isolated square to the city Barye Square in Paris





#### INSIDE AND OUT



ELEVATION 1/200



















### 

International workshop



























SITE ANALYSIS















Plan square 1.100











Coupes 1.200





























1 : 200 Niveau 0 : Square Barye







## COMMUNICATION IN MOTION GROUP 6







GROUP 6 - COMMUNICATION IN MOTION































#### Promenade Analysis



Location details



Surronding views



Problematics



Trees location



Existing path





Synthesis



#### Promenade Project perspectives



- Lounge space Café access from roof Square perspective View from pont de sully









### Promenade Sections















#### SEVERAL USERS



SHARING



EATING, TALKING, RESTING



MEDITATIVE SPACES



4 SIZES







NATURAL FILTER







### Ambience









## ORGUES



# ORGUES

#### Site analysis













Concept



Diagrams























## ORGUES