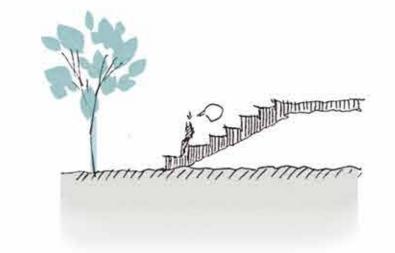

WS PALIS 2019 Opening up isolated square to the city Barye Square in Paris group1













**DIAGRAM** 

**PLAN 1/2000** 

Opening up isolated square to the city WS PALIS 2019 Barye Square in Paris group1





group1 WS PALIS 2019 Opening up isolated square to the city Barye Square in Paris





#### INSIDE AND OUT



ELEVATION 1/200



















### 

International workshop



























SITE ANALYSIS















Plan square 1.100











Coupes 1.200





























1 : 200 Niveau 0 : Square Barye







## COMMUNICATION IN MOTION GROUP 6







GROUP 6 - COMMUNICATION IN MOTION































#### Promenade Analysis



Location details



Surronding views



Problematics



Trees location



Existing path





Synthesis



#### Promenade Project perspectives



- Lounge space Café access from roof Square perspective View from pont de sully









### Promenade Sections















#### SEVERAL USERS



SHARING



EATING, TALKING, RESTING



MEDITATIVE SPACES



4 SIZES







NATURAL FILTER







### Ambience









## ORGUES



# ORGUES

#### Site analysis













Concept



Diagrams























## ORGUES