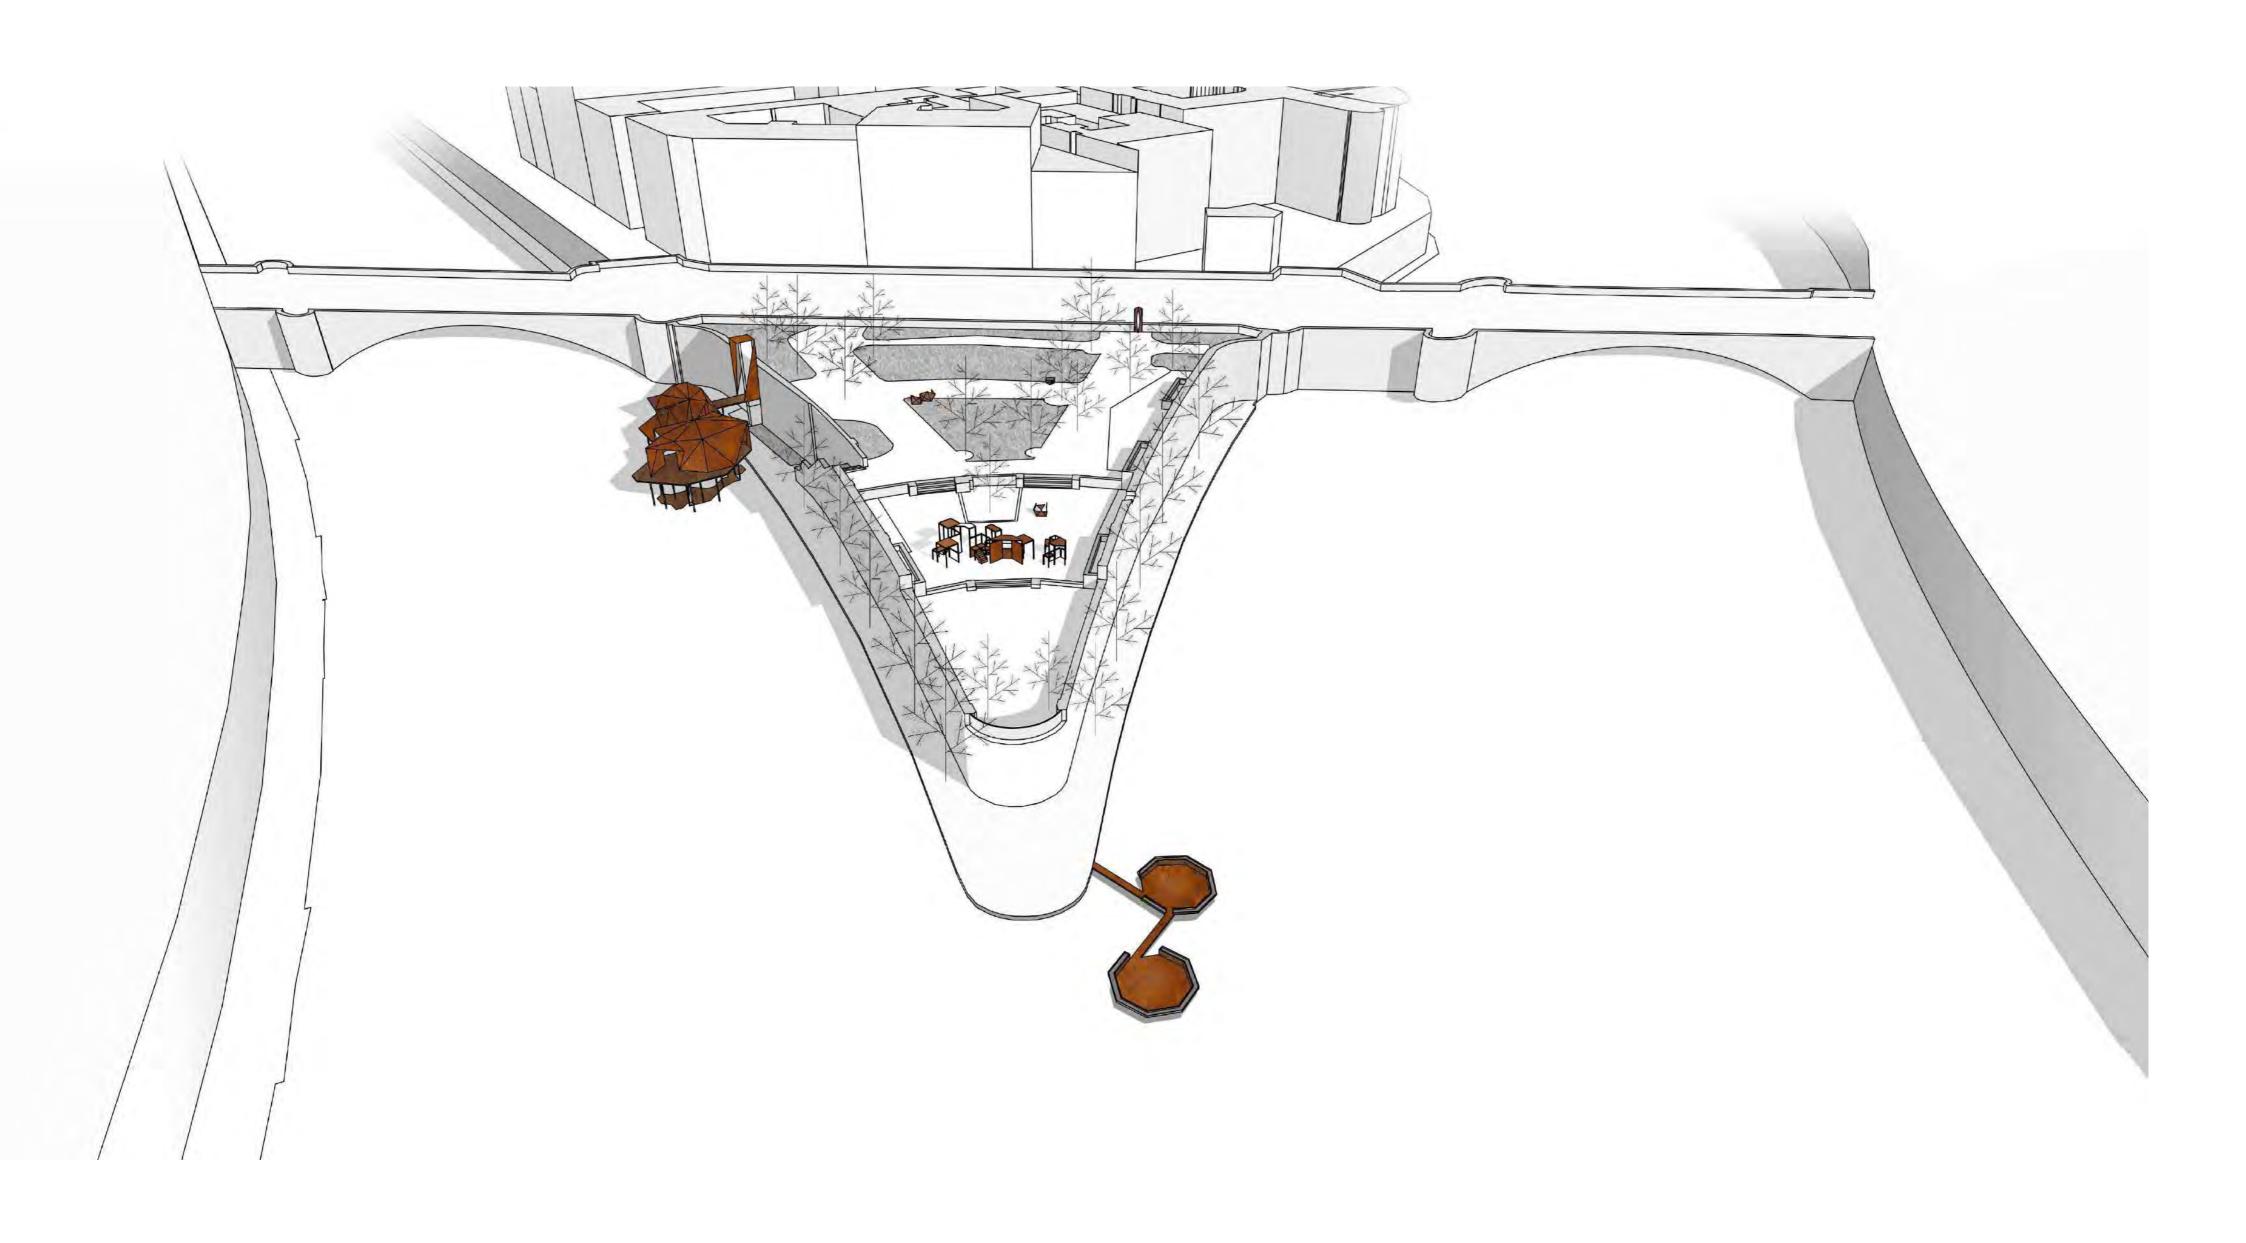

#### Promenade Project perspectives

- Lounge space Café access from roof Square perspective View from pont de sully

### Promenade Sections