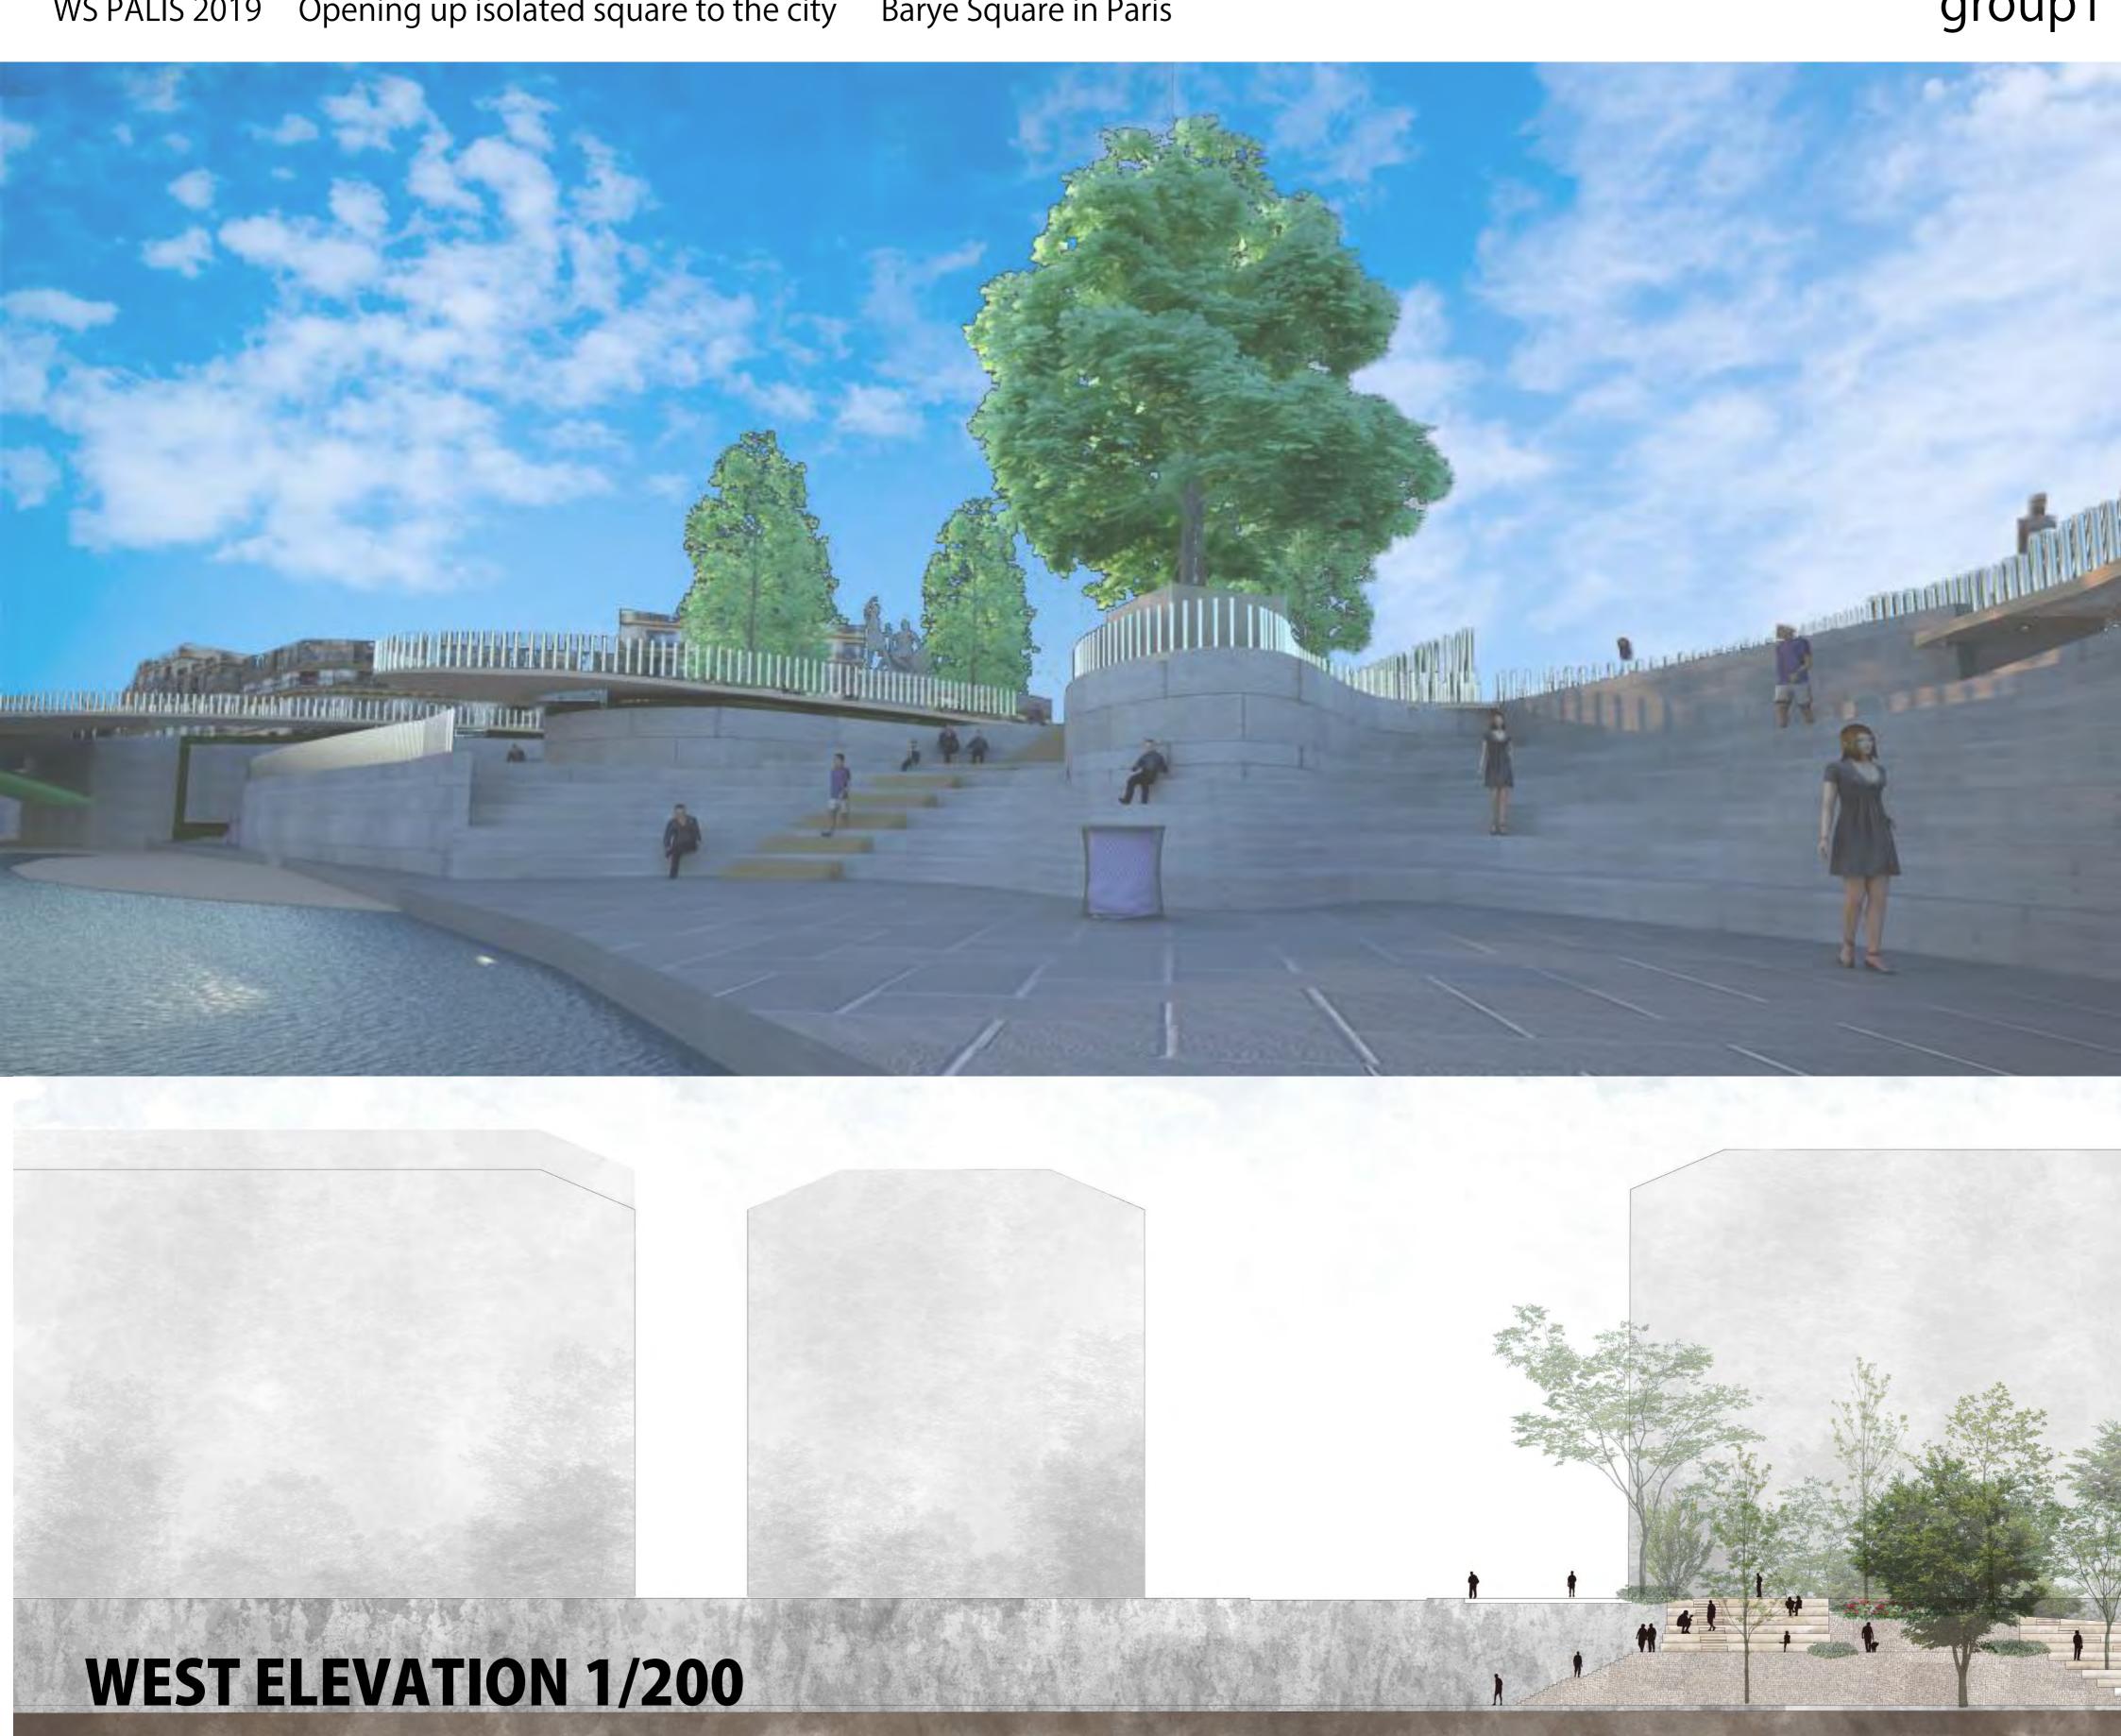

WS PALIS 2019 Opening up isolated square to the city Barye Square in Paris group1

**DIAGRAM** 

**PLAN 1/2000** 

Opening up isolated square to the city WS PALIS 2019 Barye Square in Paris group1

group1 WS PALIS 2019 Opening up isolated square to the city Barye Square in Paris

#### INSIDE AND OUT

ELEVATION 1/200