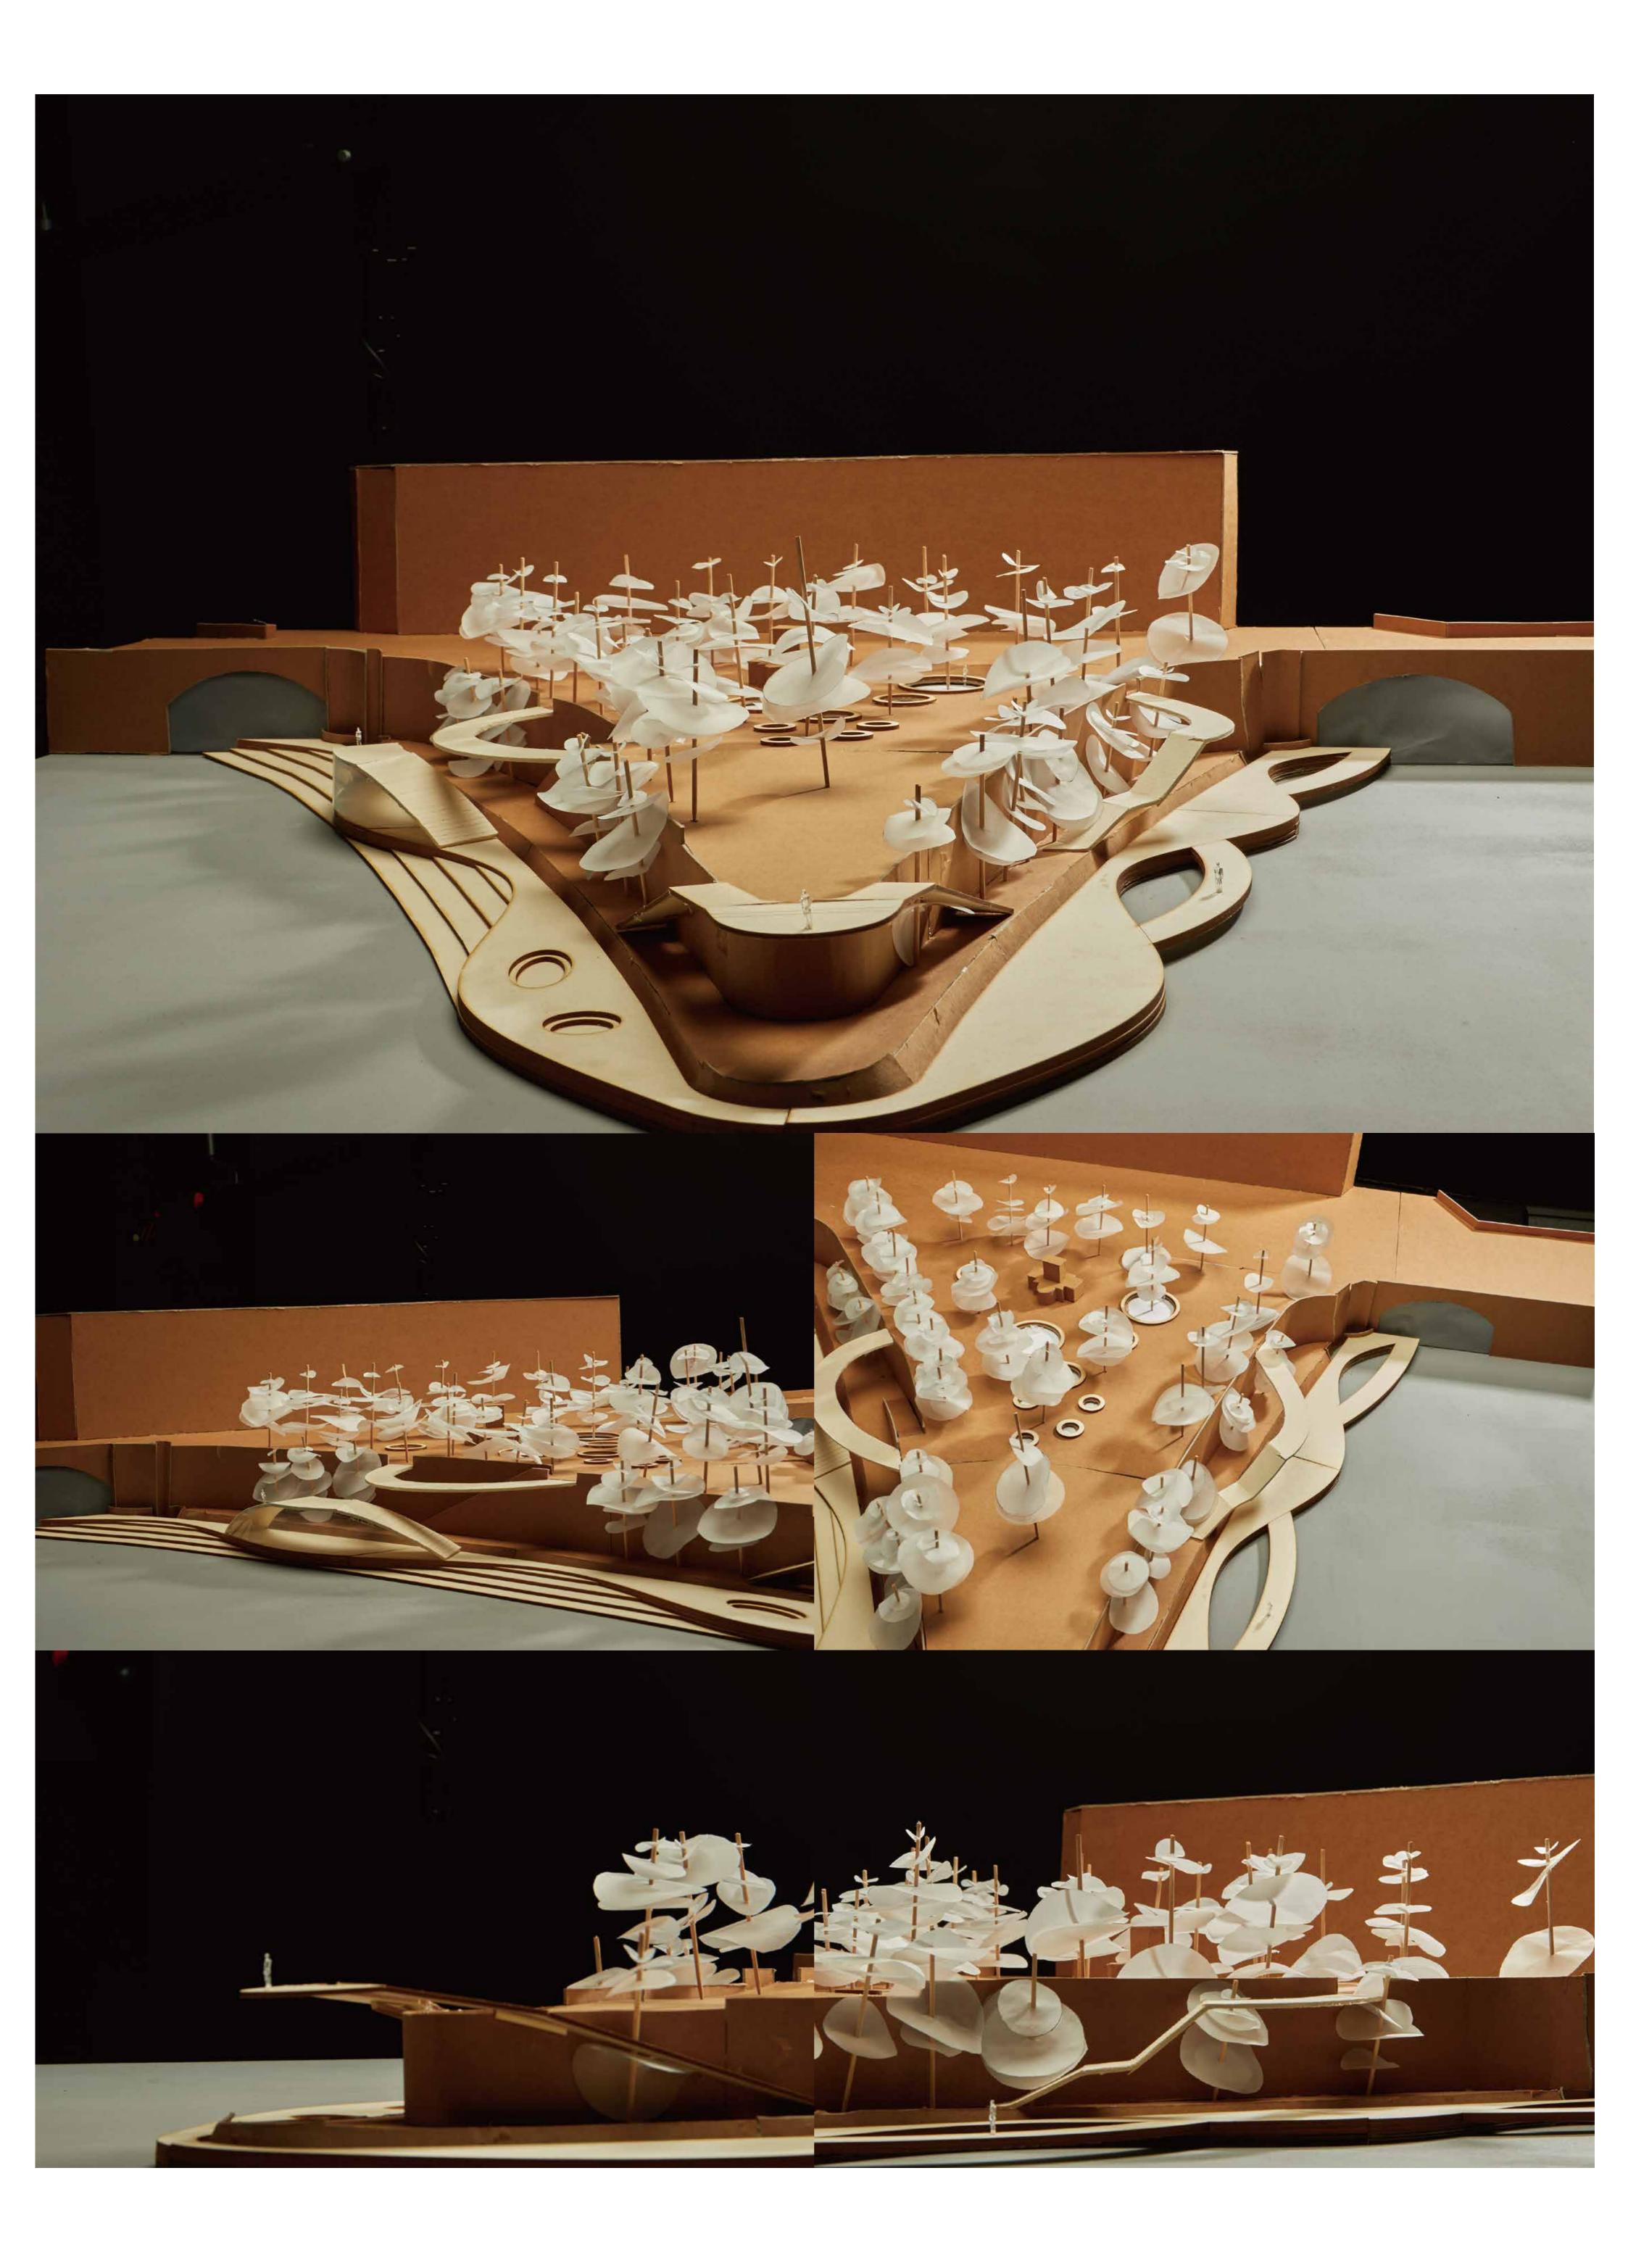

WS PALIS 2019 Opening up isolated square to the city Barye Square in Paris group1













**DIAGRAM** 

**PLAN 1/2000** 

Opening up isolated square to the city WS PALIS 2019 Barye Square in Paris group1





group1 WS PALIS 2019 Opening up isolated square to the city Barye Square in Paris





#### INSIDE AND OUT



ELEVATION 1/200



















### 

International workshop



























SITE ANALYSIS















Plan square 1.100











Coupes 1.200





























1 : 200 Niveau 0 : Square Barye







## COMMUNICATION IN MOTION GROUP 6







GROUP 6 - COMMUNICATION IN MOTION































#### Promenade Analysis



Location details



Surronding views



Problematics



Trees location



Existing path





Synthesis



#### Promenade Project perspectives



- Lounge space Café access from roof Square perspective View from pont de sully









### Promenade Sections















#### SEVERAL USERS



SHARING



EATING, TALKING, RESTING



MEDITATIVE SPACES



4 SIZES







NATURAL FILTER







### Ambience









## ORGUES



# ORGUES

#### Site analysis













Concept



Diagrams























## ORGUES