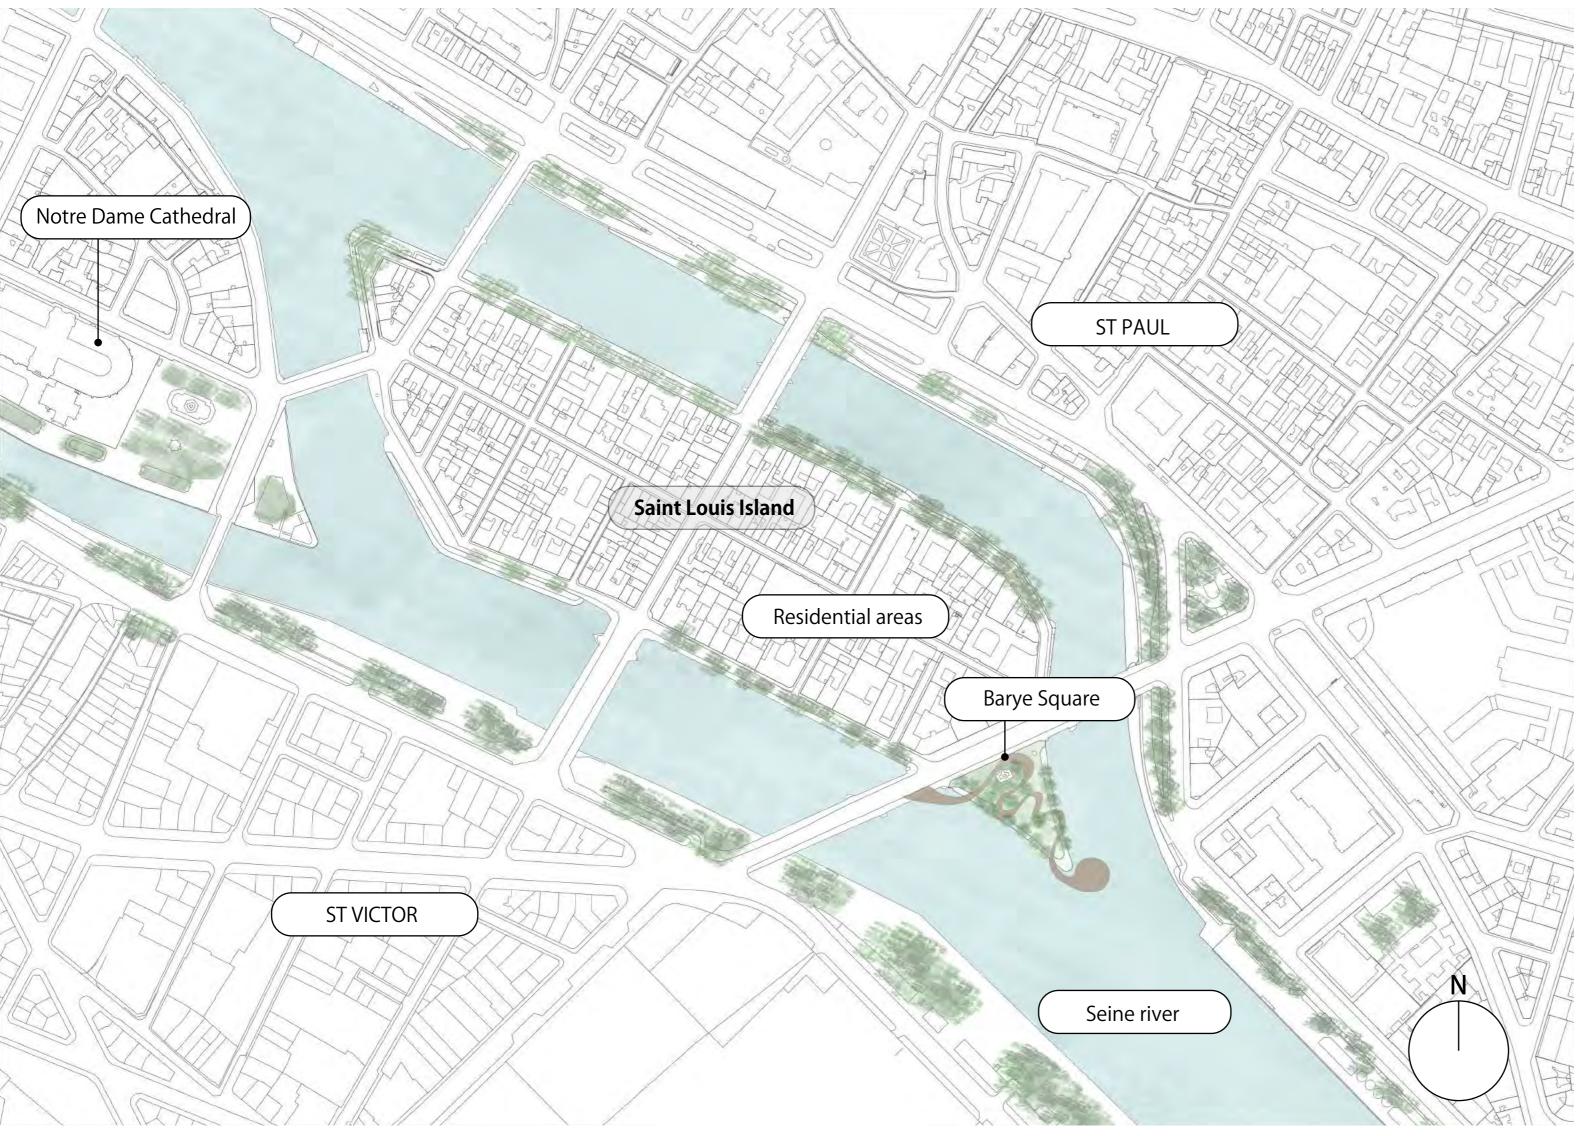

WS PALIS 2019 Opening up isolated square to the city Barye Square in Paris group1

**DIAGRAM** 

**PLAN 1/2000** 

Opening up isolated square to the city WS PALIS 2019 Barye Square in Paris group1

group1 WS PALIS 2019 Opening up isolated square to the city Barye Square in Paris