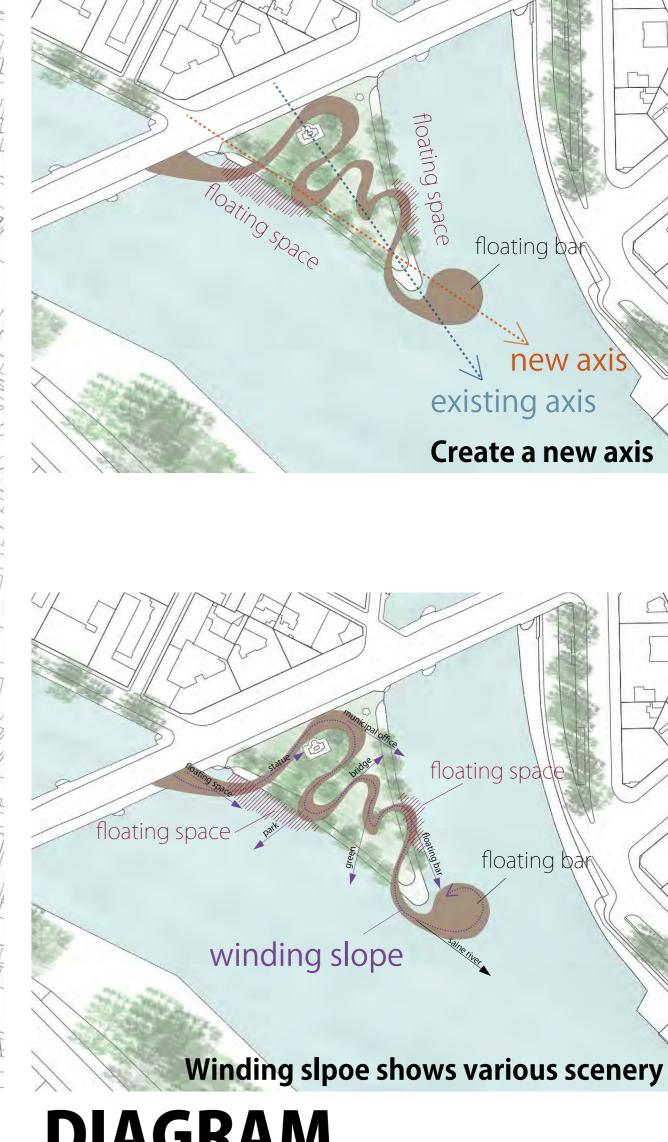

WS PALIS 2019 Opening up isolated square to the city Barye Square in Paris group1

**DIAGRAM** 

**PLAN 1/2000** 

Opening up isolated square to the city WS PALIS 2019 Barye Square in Paris group1

group1 WS PALIS 2019 Opening up isolated square to the city Barye Square in Paris