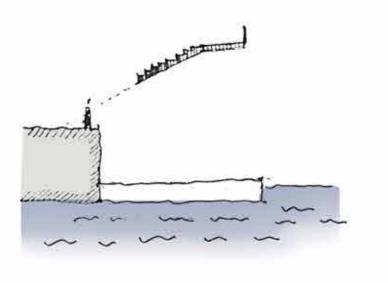

WS PALIS 2019 Opening up isolated square to the city Barye Square in Paris group1













**DIAGRAM** 

**PLAN 1/2000** 

Opening up isolated square to the city WS PALIS 2019 Barye Square in Paris group1





group1 WS PALIS 2019 Opening up isolated square to the city Barye Square in Paris





#### INSIDE AND OUT



ELEVATION 1/200



















### 

International workshop



























SITE ANALYSIS















Plan square 1.100











Coupes 1.200





























1 : 200 Niveau 0 : Square Barye







## COMMUNICATION IN MOTION GROUP 6







GROUP 6 - COMMUNICATION IN MOTION































#### Promenade Analysis



Location details



Surronding views



Problematics



Trees location



Existing path





Synthesis



#### Promenade Project perspectives



- Lounge space Café access from roof Square perspective View from pont de sully









### Promenade Sections















#### SEVERAL USERS



SHARING



EATING, TALKING, RESTING



MEDITATIVE SPACES



4 SIZES







NATURAL FILTER







### Ambience









## ORGUES



# ORGUES

#### Site analysis













Concept



Diagrams























## ORGUES