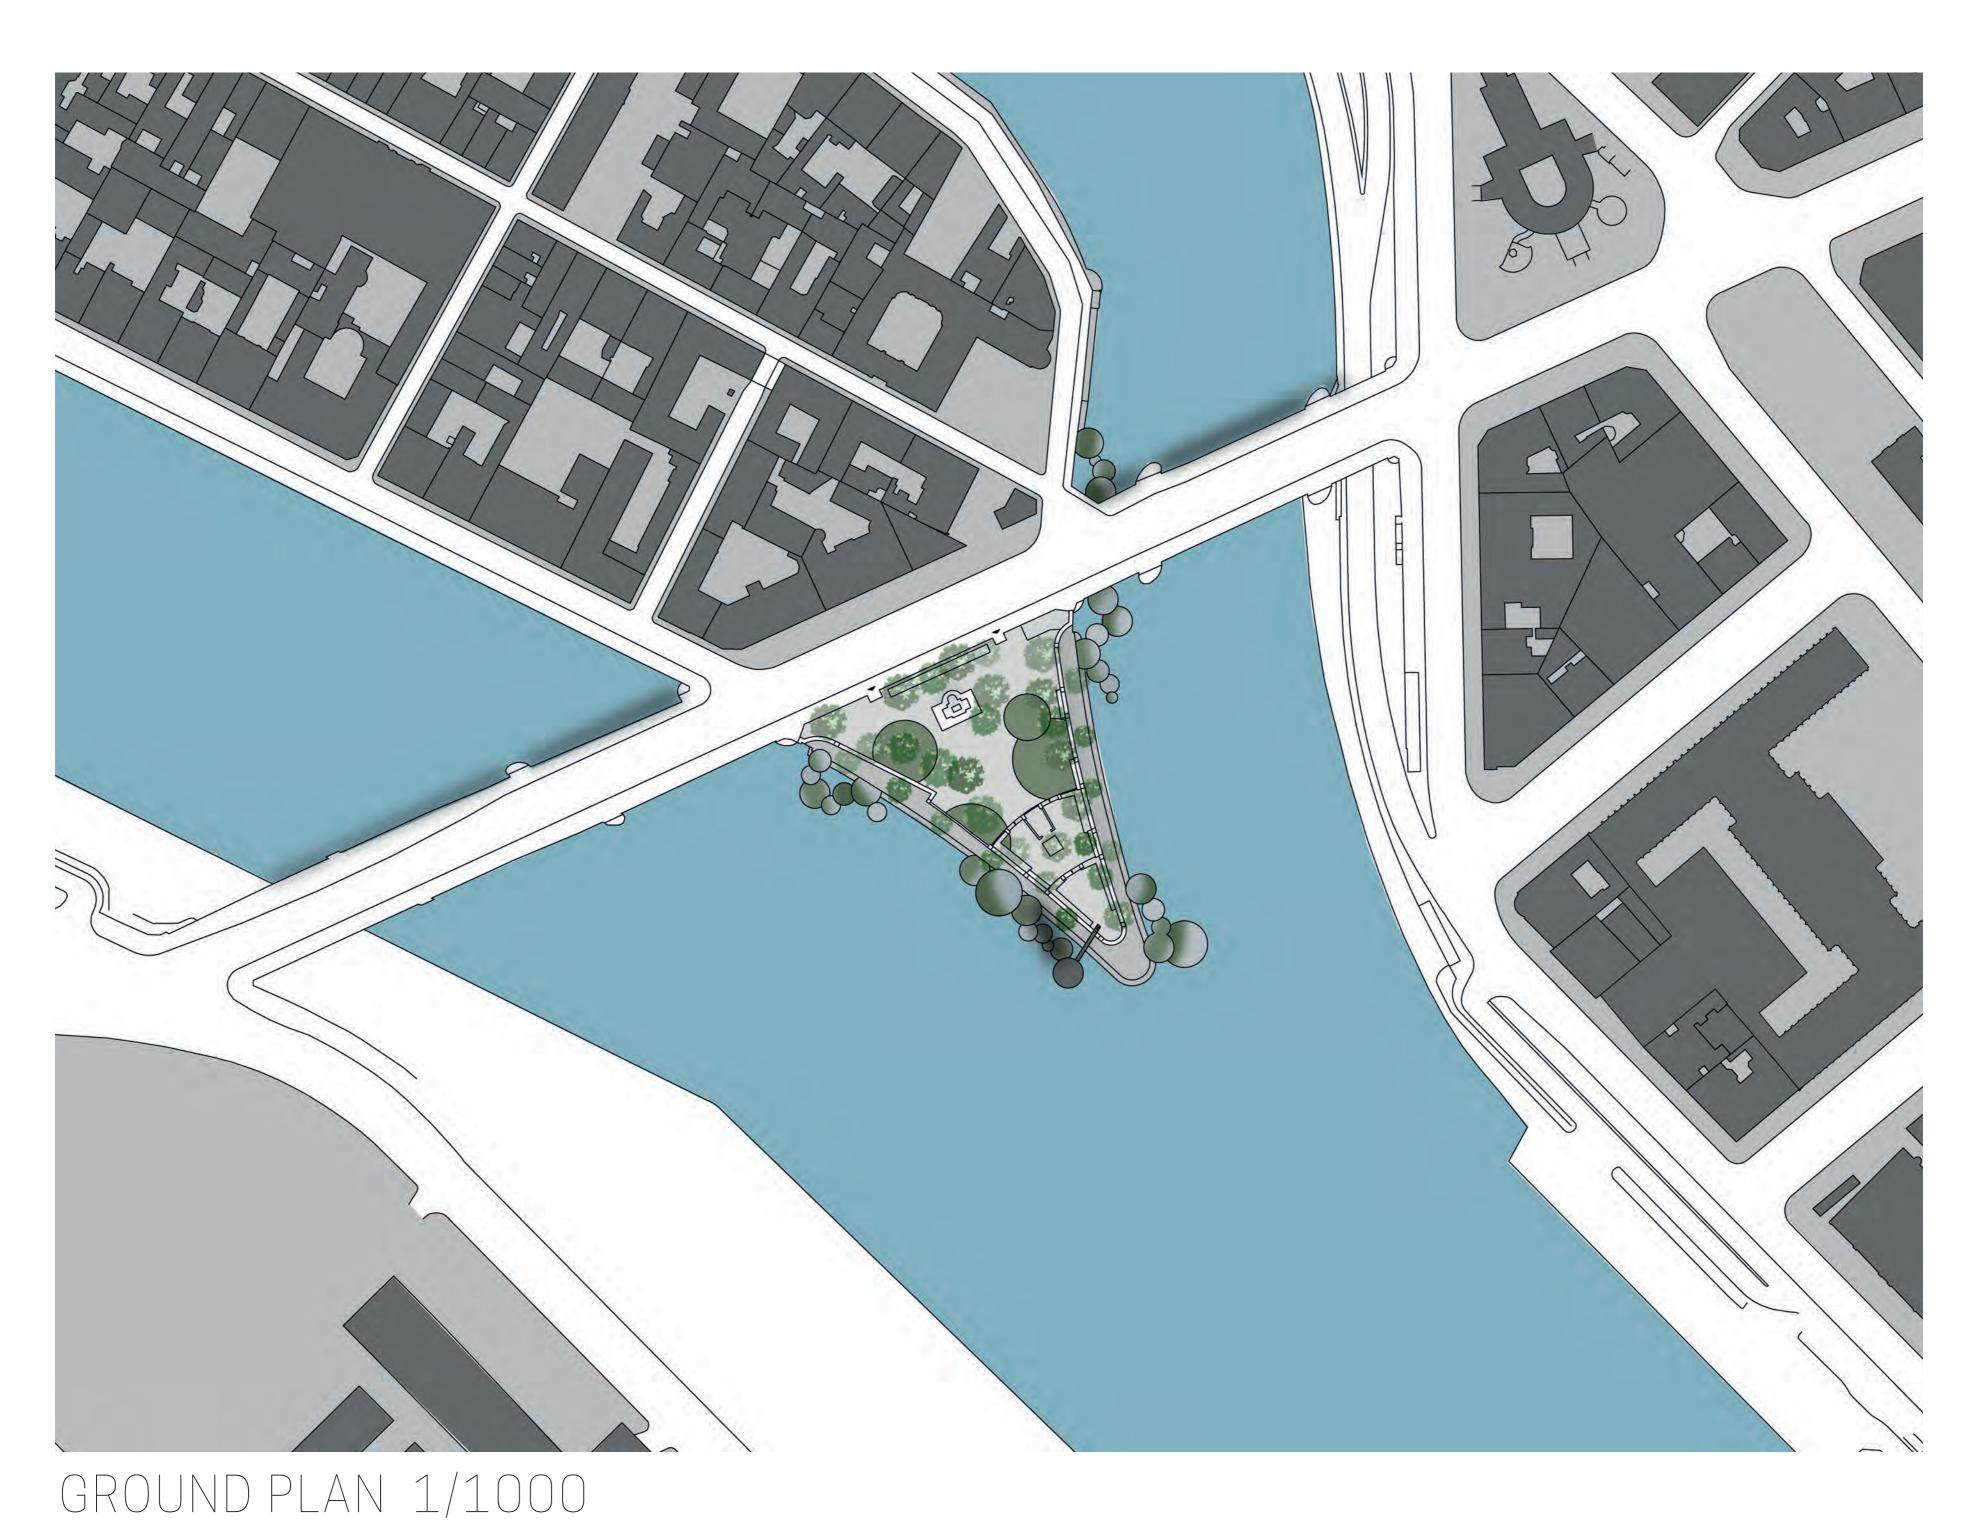

WS PALIS 2019 Opening up isolated square to the city Barye Square in Paris group1

**DIAGRAM** 

**PLAN 1/2000** 

Opening up isolated square to the city WS PALIS 2019 Barye Square in Paris group1

group1 WS PALIS 2019 Opening up isolated square to the city Barye Square in Paris

### 

International workshop

SITE ANALYSIS

Plan square 1.100

Coupes 1.200

1 : 200 Niveau 0 : Square Barye