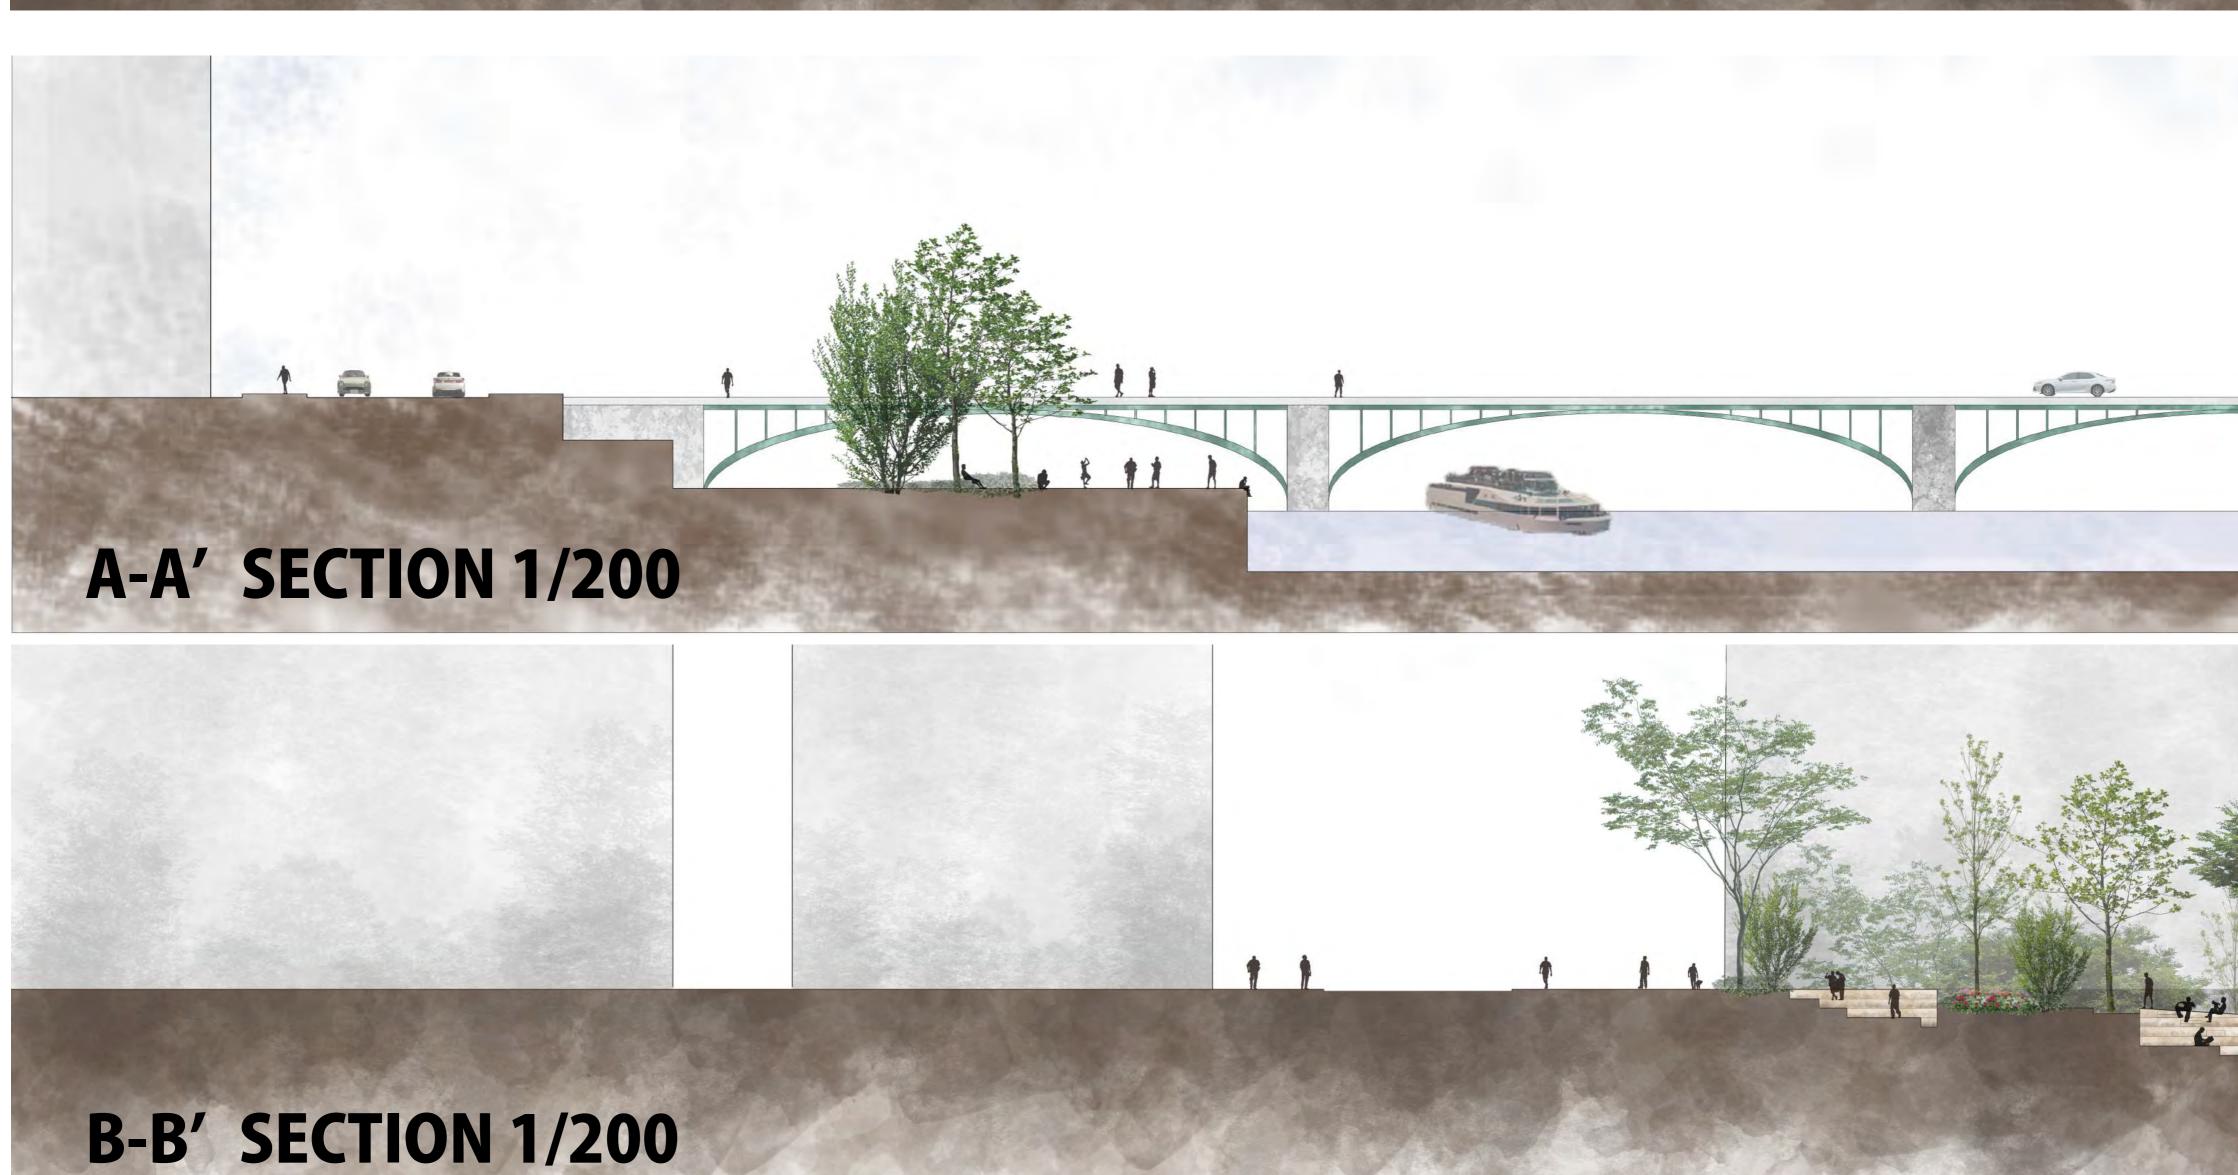

WS PALIS 2019 Opening up isolated square to the city Barye Square in Paris group1

**DIAGRAM** 

**PLAN 1/2000** 

Opening up isolated square to the city WS PALIS 2019 Barye Square in Paris group1

group1 WS PALIS 2019 Opening up isolated square to the city Barye Square in Paris

#### INSIDE AND OUT

ELEVATION 1/200