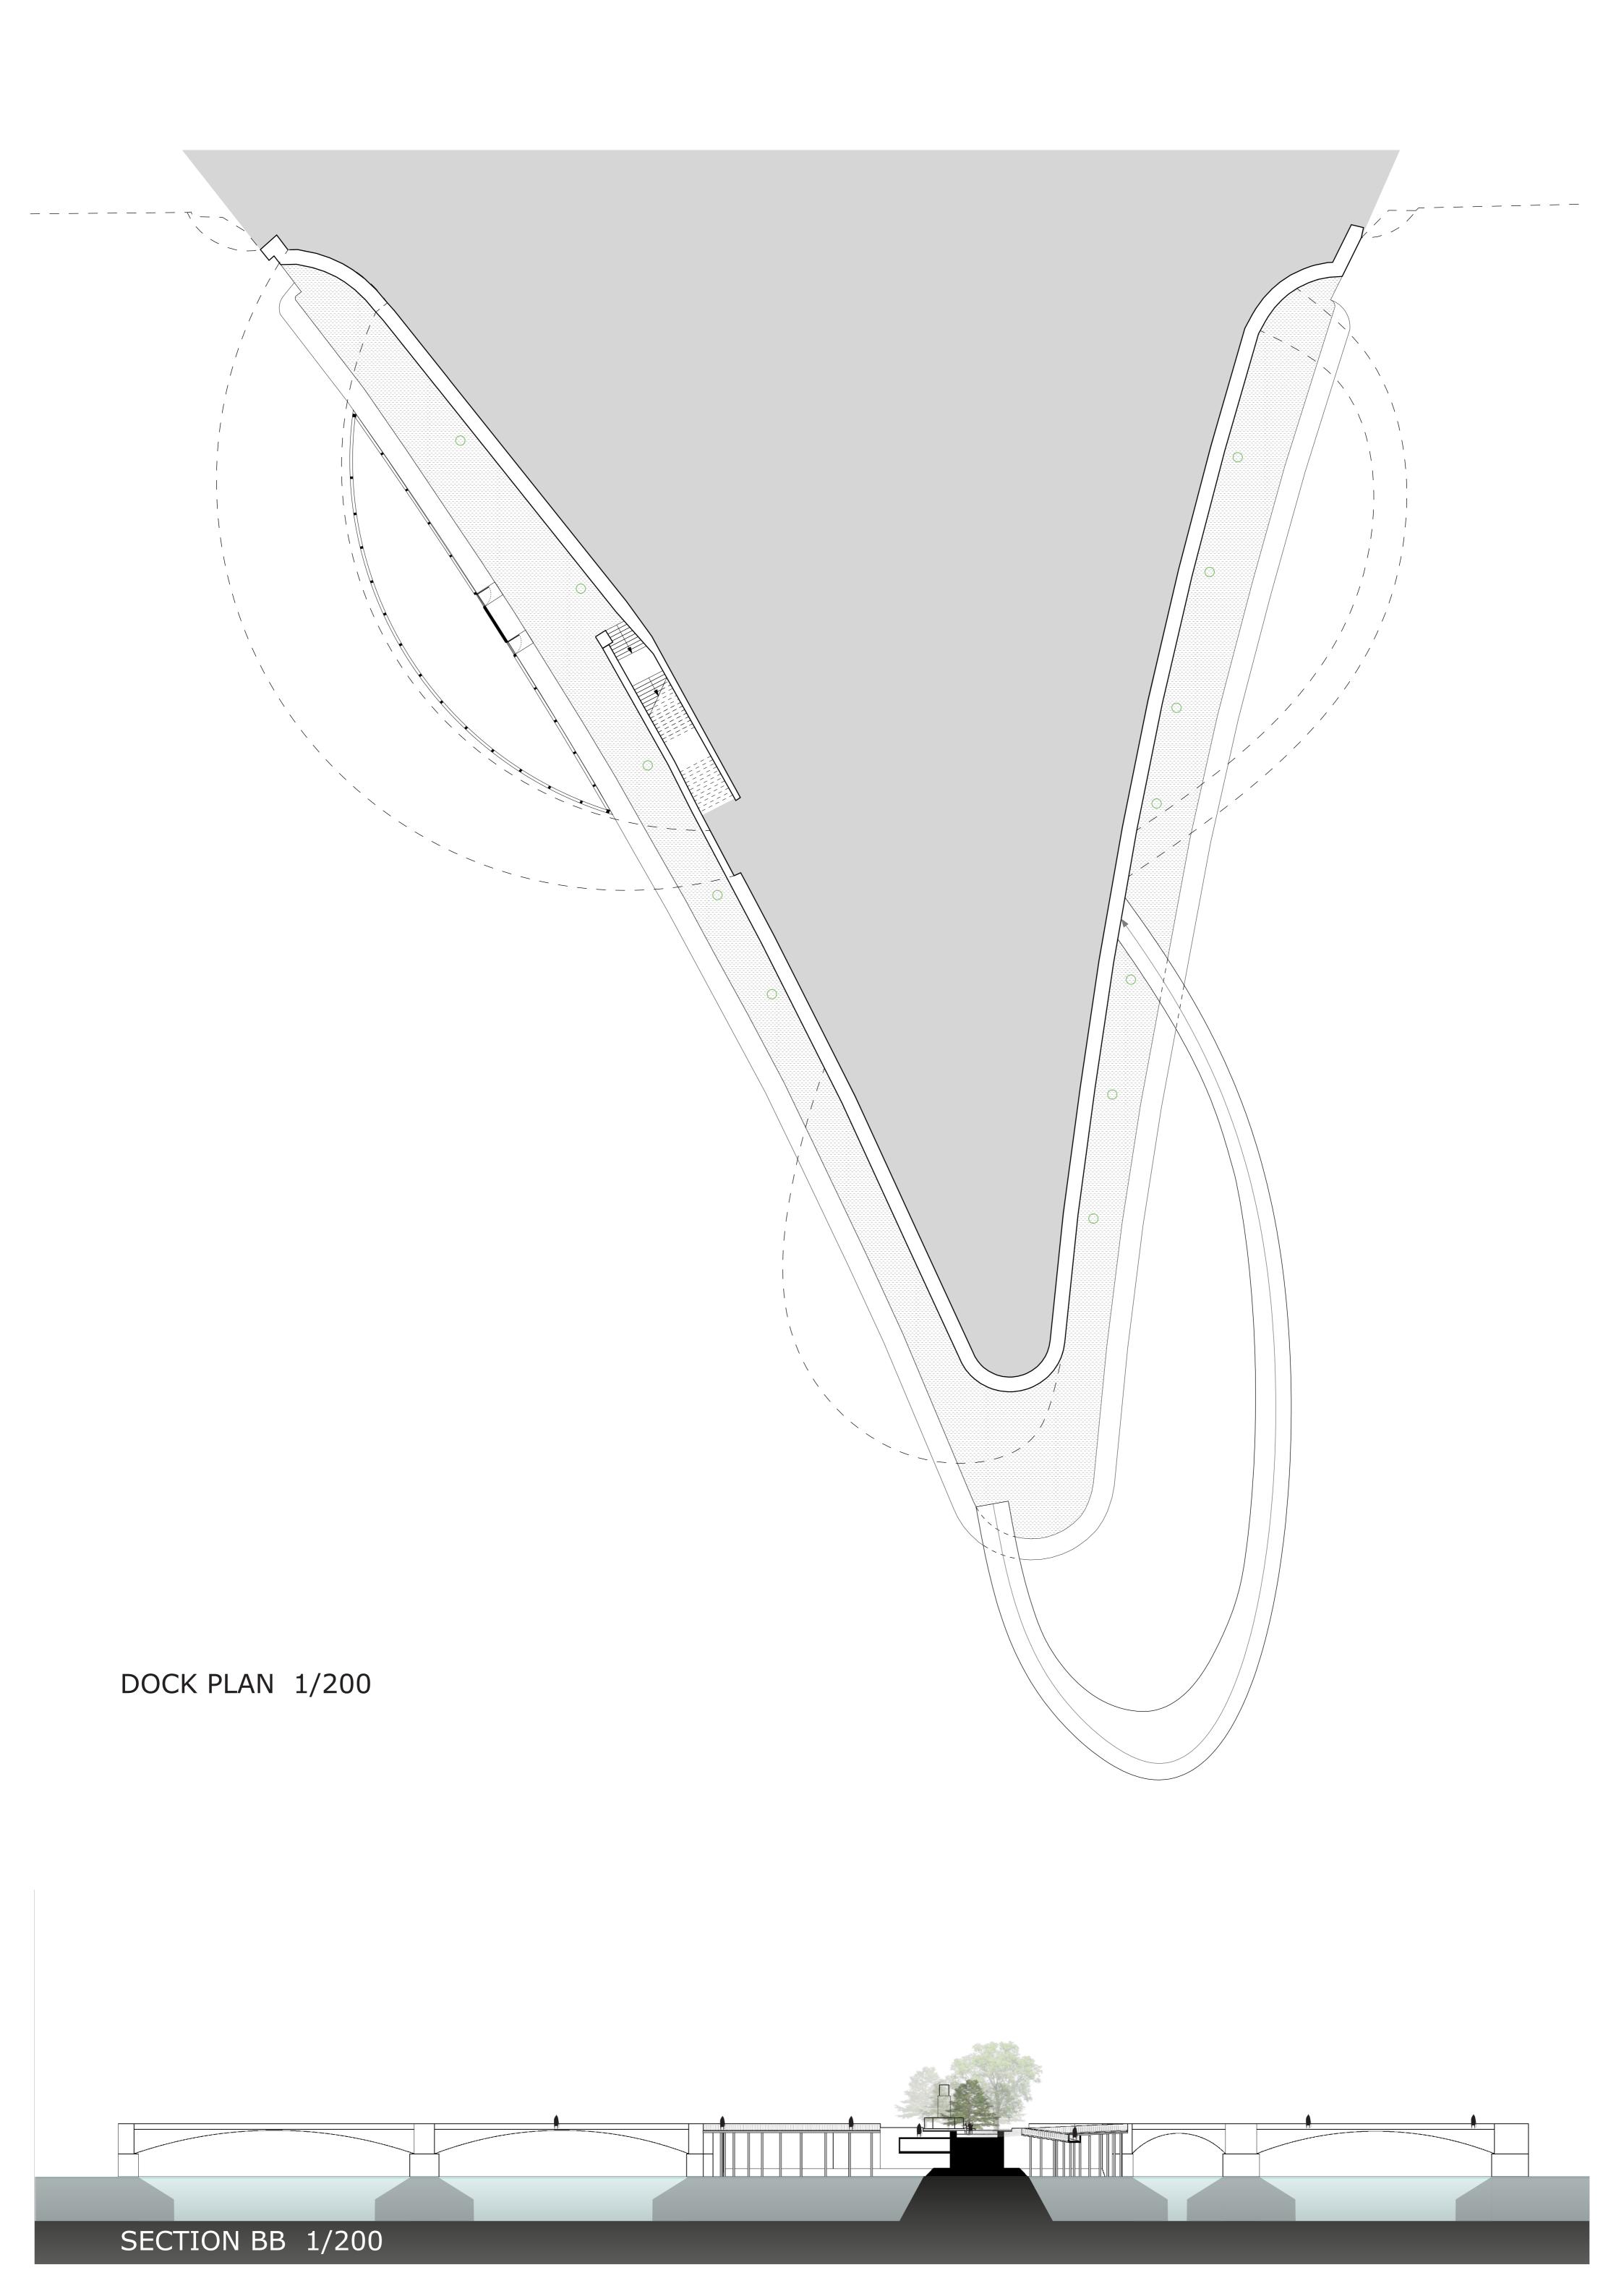

WS PALIS 2019 Opening up isolated square to the city Barye Square in Paris group1













**DIAGRAM** 

**PLAN 1/2000** 

Opening up isolated square to the city WS PALIS 2019 Barye Square in Paris group1





group1 WS PALIS 2019 Opening up isolated square to the city Barye Square in Paris





#### INSIDE AND OUT



ELEVATION 1/200



















### 

International workshop



























SITE ANALYSIS















Plan square 1.100











Coupes 1.200





























1 : 200 Niveau 0 : Square Barye







## COMMUNICATION IN MOTION GROUP 6







GROUP 6 - COMMUNICATION IN MOTION































#### Promenade Analysis



Location details



Surronding views



Problematics



Trees location



Existing path





Synthesis



#### Promenade Project perspectives



- Lounge space Café access from roof Square perspective View from pont de sully









### Promenade Sections















#### SEVERAL USERS



SHARING



EATING, TALKING, RESTING



MEDITATIVE SPACES



4 SIZES







NATURAL FILTER







### Ambience









## ORGUES



# ORGUES

#### Site analysis