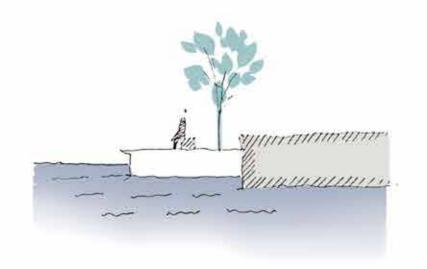

WS PALIS 2019 Opening up isolated square to the city Barye Square in Paris group1













**DIAGRAM** 

**PLAN 1/2000** 

Opening up isolated square to the city WS PALIS 2019 Barye Square in Paris group1





group1 WS PALIS 2019 Opening up isolated square to the city Barye Square in Paris





#### INSIDE AND OUT



ELEVATION 1/200



















### 

International workshop



























SITE ANALYSIS















Plan square 1.100











Coupes 1.200





























1 : 200 Niveau 0 : Square Barye







## COMMUNICATION IN MOTION GROUP 6







GROUP 6 - COMMUNICATION IN MOTION































#### Promenade Analysis



Location details



Surronding views



Problematics



Trees location



Existing path





Synthesis



#### Promenade Project perspectives



- Lounge space Café access from roof Square perspective View from pont de sully









### Promenade Sections















#### SEVERAL USERS



SHARING



EATING, TALKING, RESTING



MEDITATIVE SPACES



4 SIZES







NATURAL FILTER







### Ambience









## ORGUES



# ORGUES

#### Site analysis













Concept



Diagrams























## ORGUES