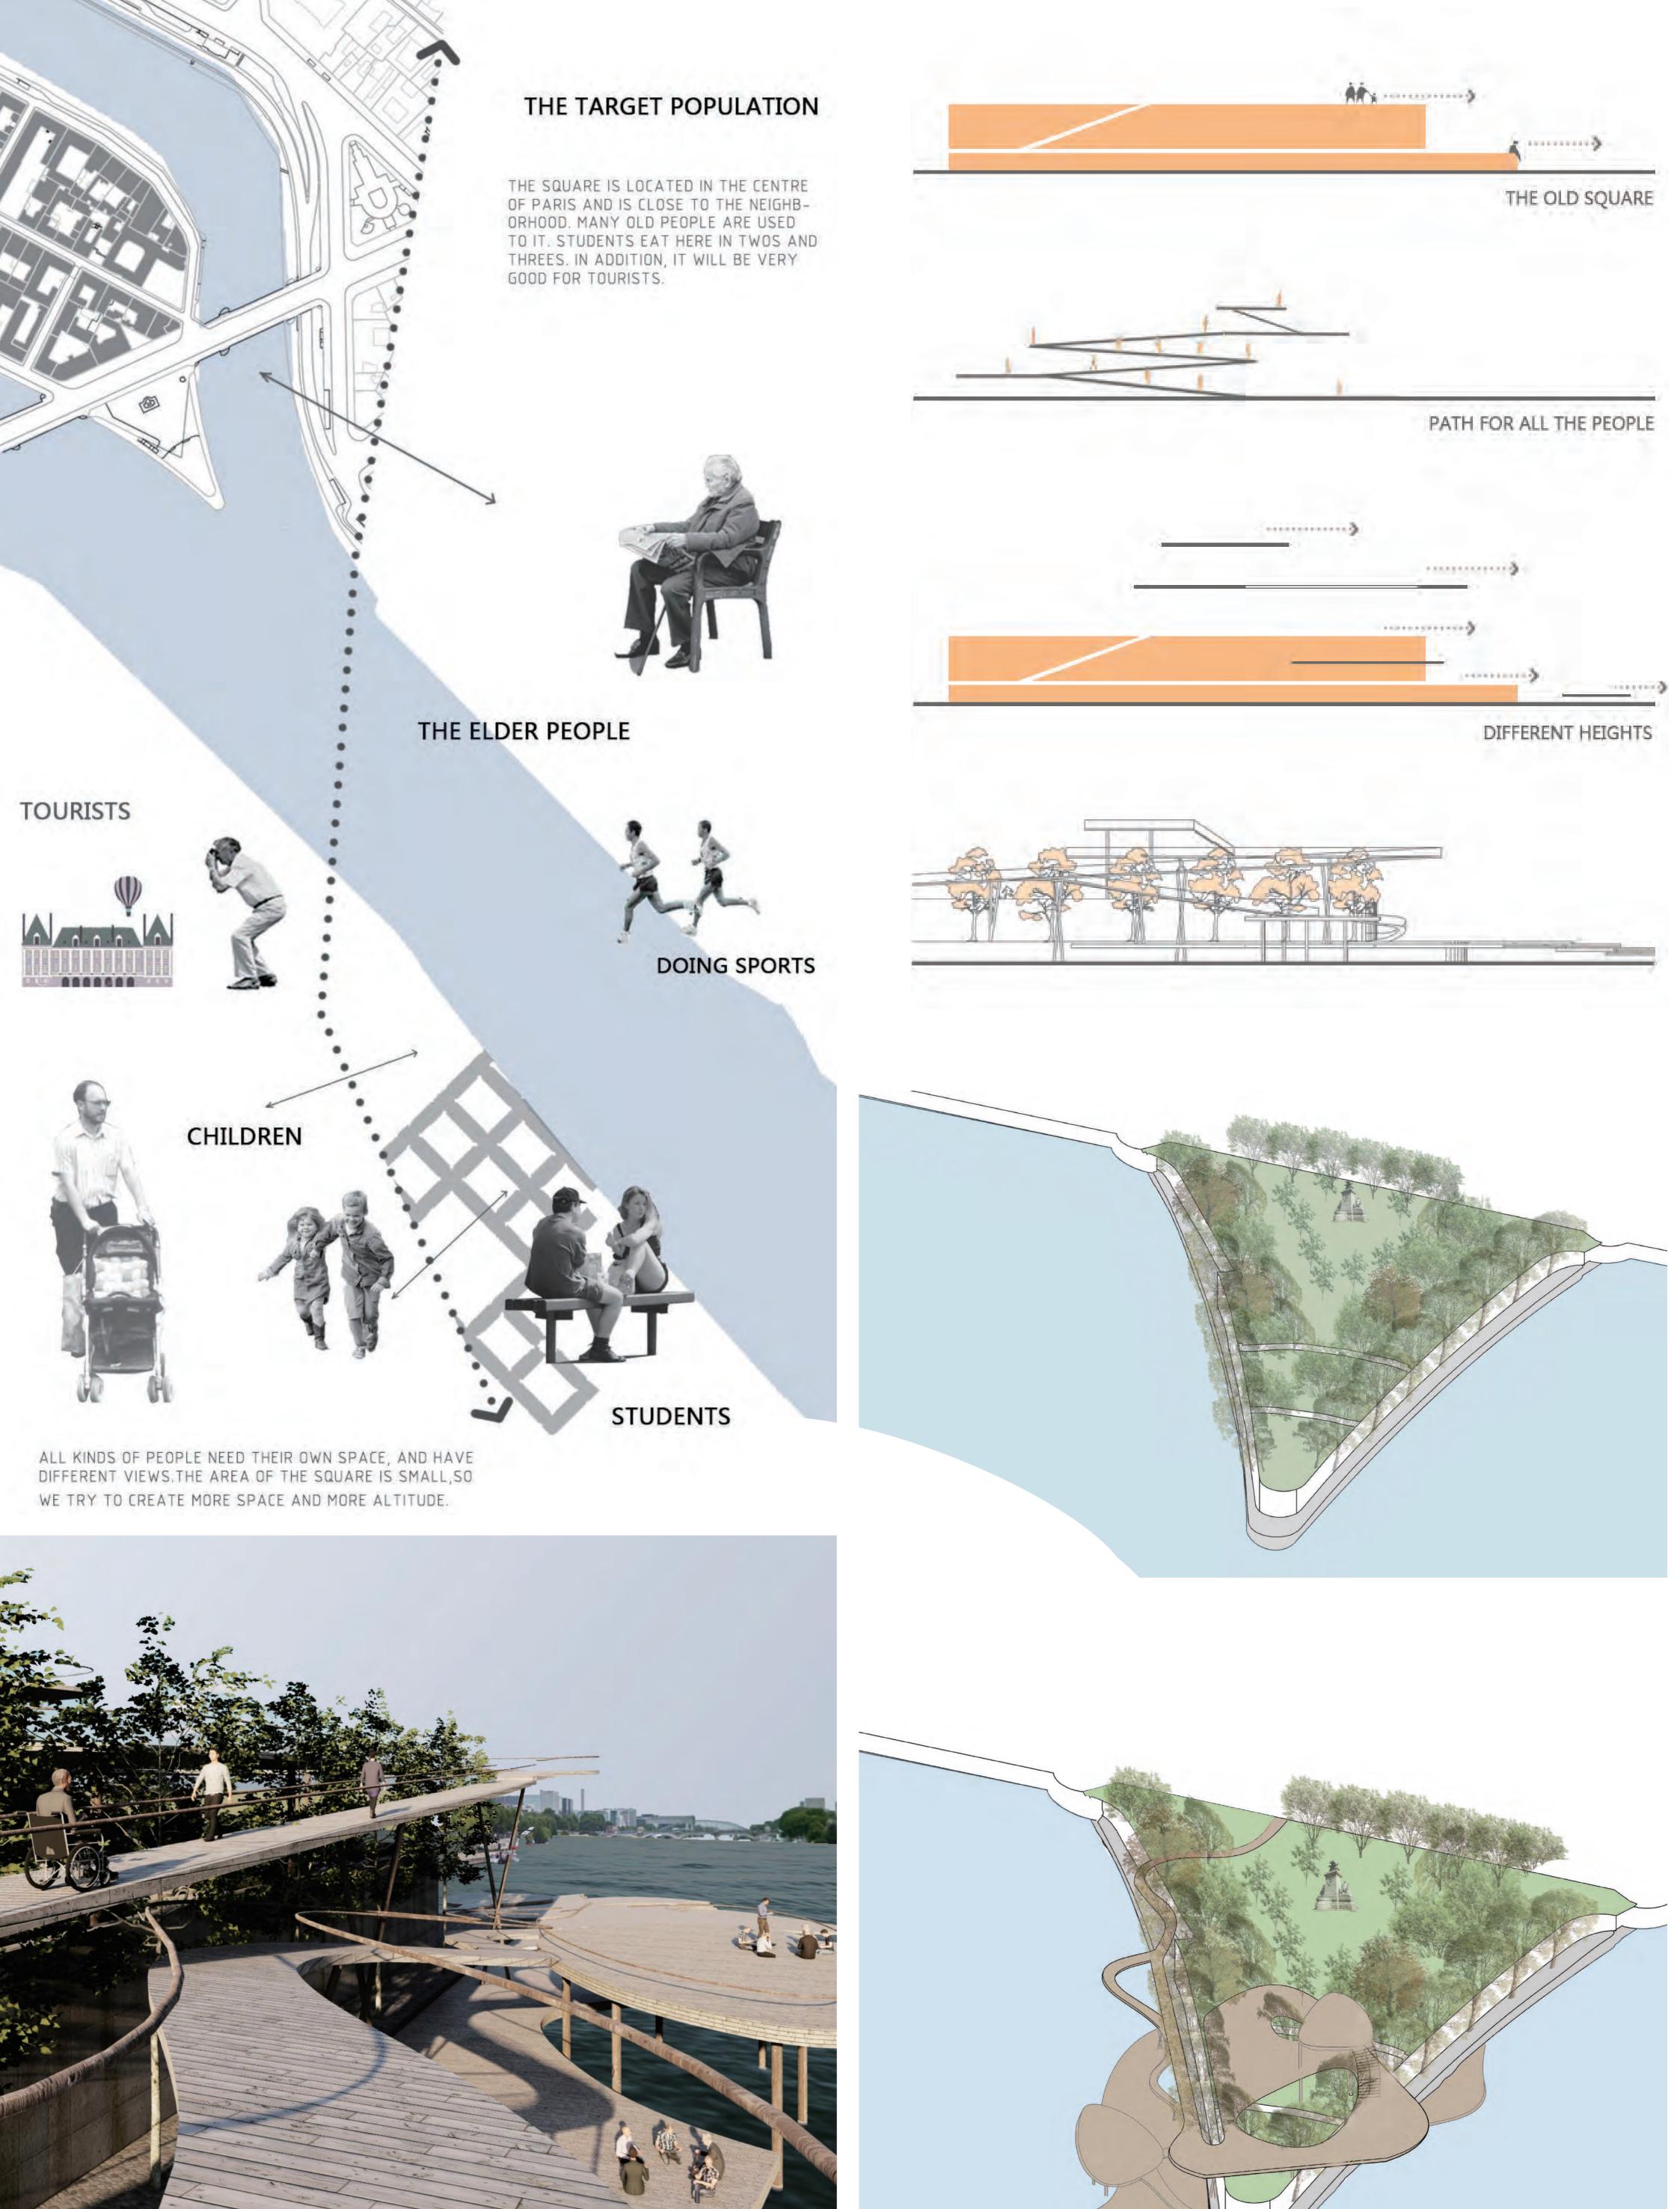

#### Promenade Analysis

Location details

Surronding views

Problematics

Trees location

Existing path

Synthesis

#### Promenade Project perspectives

- Lounge space Café access from roof Square perspective View from pont de sully

### Promenade Sections

#### SEVERAL USERS

SHARING

EATING, TALKING, RESTING

MEDITATIVE SPACES

4 SIZES

NATURAL FILTER