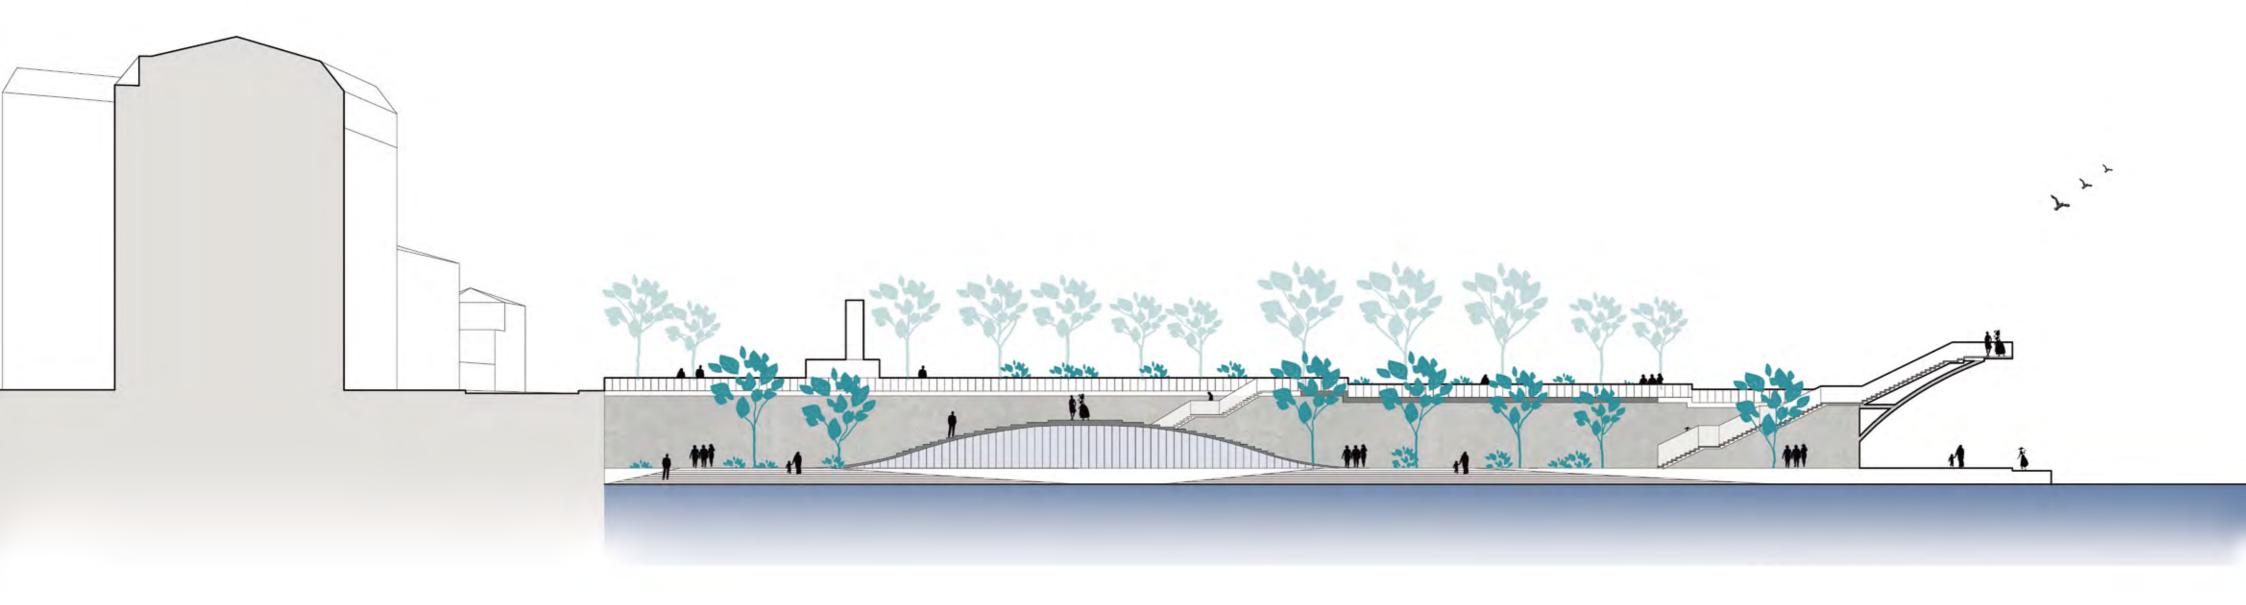

WS PALIS 2019 Opening up isolated square to the city Barye Square in Paris group1













**DIAGRAM** 

**PLAN 1/2000** 

Opening up isolated square to the city WS PALIS 2019 Barye Square in Paris group1





group1 WS PALIS 2019 Opening up isolated square to the city Barye Square in Paris





#### INSIDE AND OUT



ELEVATION 1/200



















### 

International workshop



























SITE ANALYSIS















Plan square 1.100











Coupes 1.200





























1 : 200 Niveau 0 : Square Barye







## COMMUNICATION IN MOTION GROUP 6







GROUP 6 - COMMUNICATION IN MOTION































#### Promenade Analysis



Location details



Surronding views



Problematics



Trees location



Existing path





Synthesis



#### Promenade Project perspectives



- Lounge space Café access from roof Square perspective View from pont de sully









### Promenade Sections















#### SEVERAL USERS



SHARING



EATING, TALKING, RESTING



MEDITATIVE SPACES



4 SIZES







NATURAL FILTER







### Ambience









## ORGUES



# ORGUES

#### Site analysis













Concept



Diagrams























## ORGUES