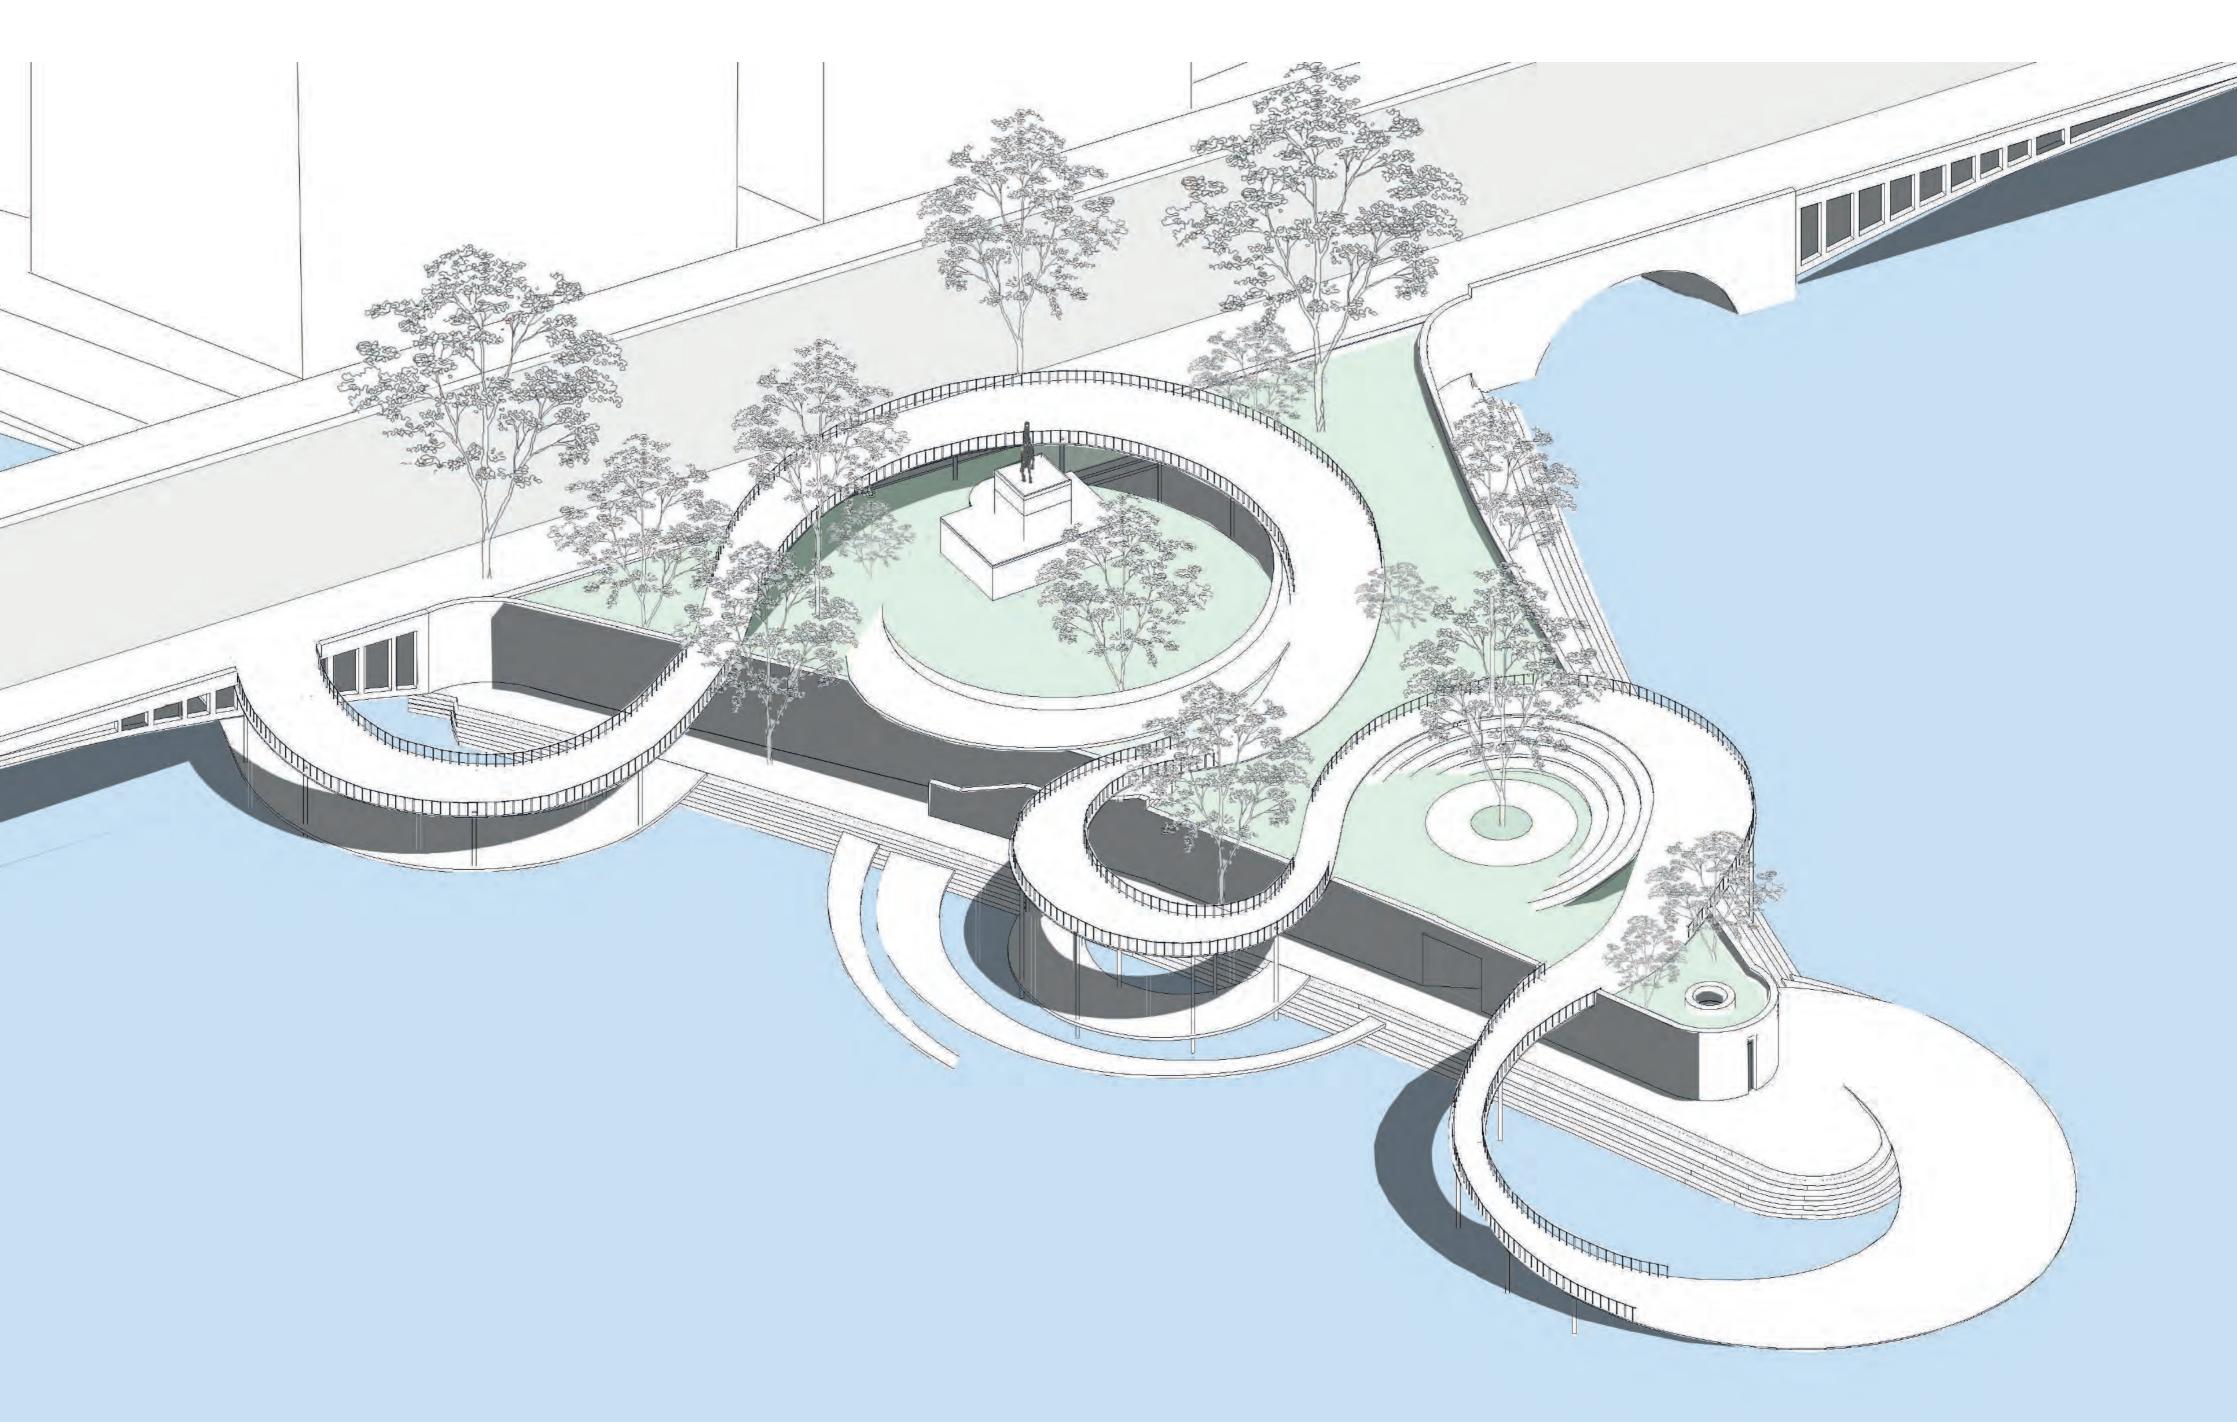

#### Promenade Project perspectives

- Lounge space Café access from roof Square perspective View from pont de sully

### Promenade Sections