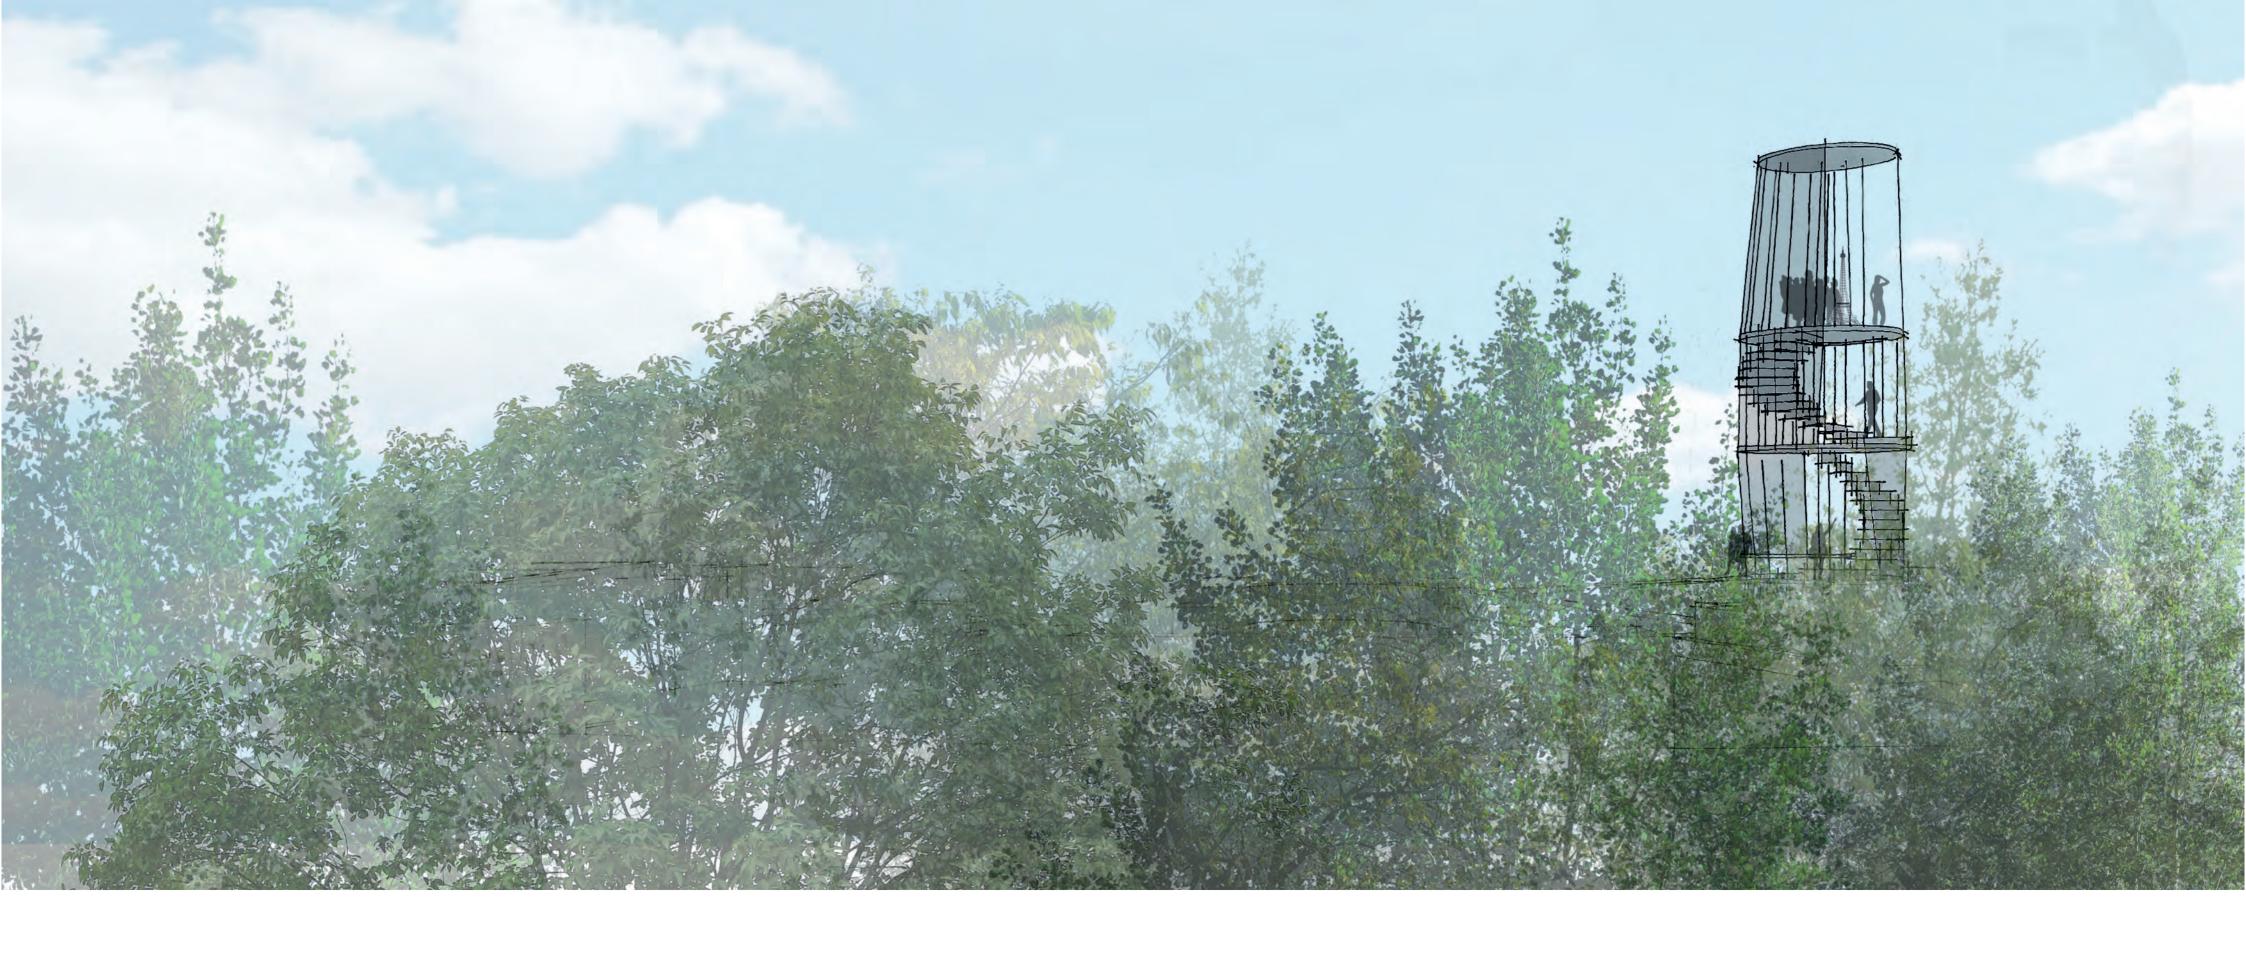

WS PALIS 2019 Opening up isolated square to the city Barye Square in Paris group1

**DIAGRAM** 

**PLAN 1/2000** 

Opening up isolated square to the city WS PALIS 2019 Barye Square in Paris group1

group1 WS PALIS 2019 Opening up isolated square to the city Barye Square in Paris