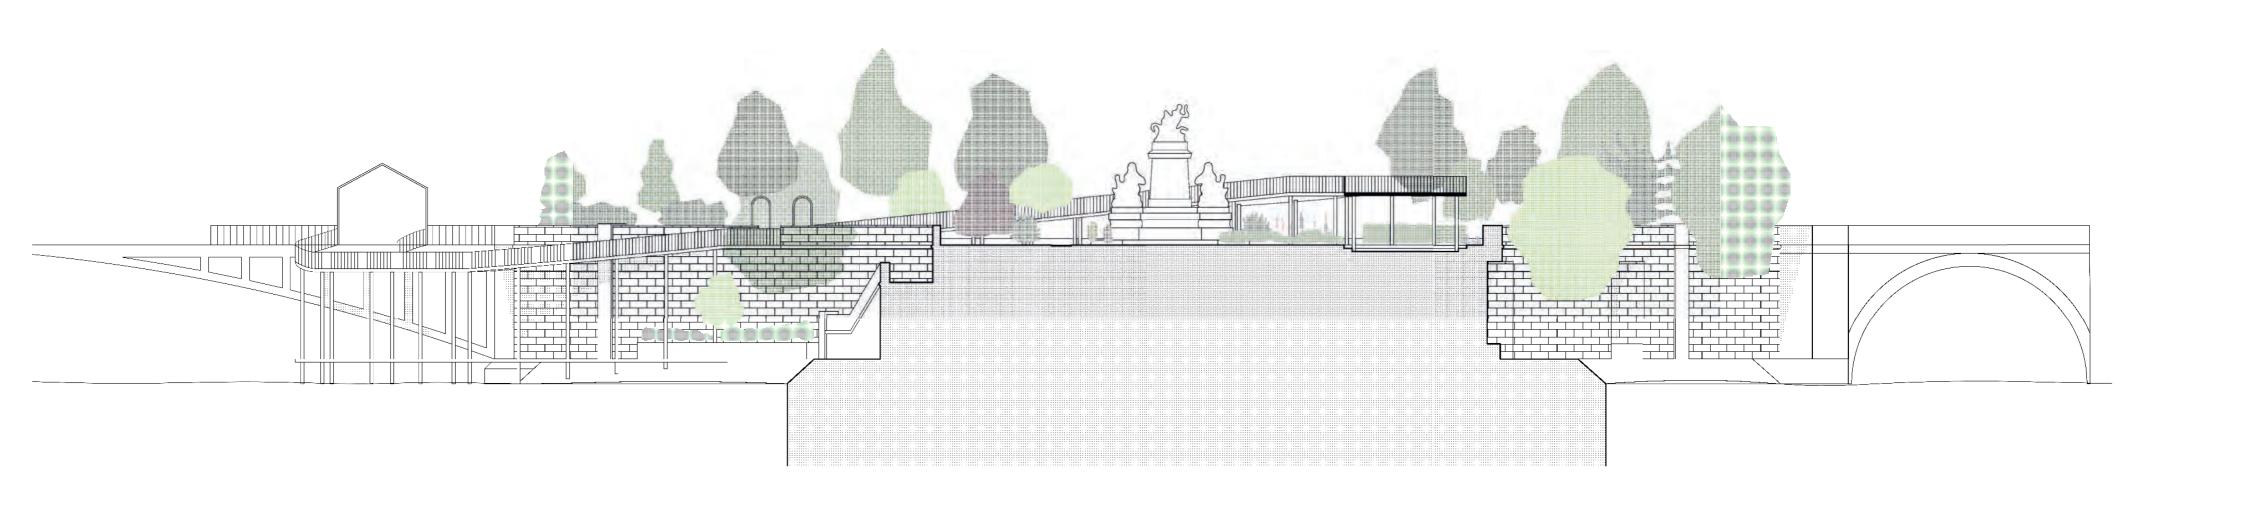

WS PALIS 2019 Opening up isolated square to the city Barye Square in Paris group1













**DIAGRAM** 

**PLAN 1/2000** 

Opening up isolated square to the city WS PALIS 2019 Barye Square in Paris group1





group1 WS PALIS 2019 Opening up isolated square to the city Barye Square in Paris





#### INSIDE AND OUT



ELEVATION 1/200



















### 

International workshop



























SITE ANALYSIS















Plan square 1.100











Coupes 1.200





























1 : 200 Niveau 0 : Square Barye







## COMMUNICATION IN MOTION GROUP 6







GROUP 6 - COMMUNICATION IN MOTION































#### Promenade Analysis



Location details



Surronding views



Problematics



Trees location



Existing path





Synthesis



#### Promenade Project perspectives



- Lounge space Café access from roof Square perspective View from pont de sully









### Promenade Sections















#### SEVERAL USERS



SHARING



EATING, TALKING, RESTING



MEDITATIVE SPACES



4 SIZES







NATURAL FILTER







### Ambience









## ORGUES



# ORGUES

#### Site analysis













Concept



Diagrams























## ORGUES