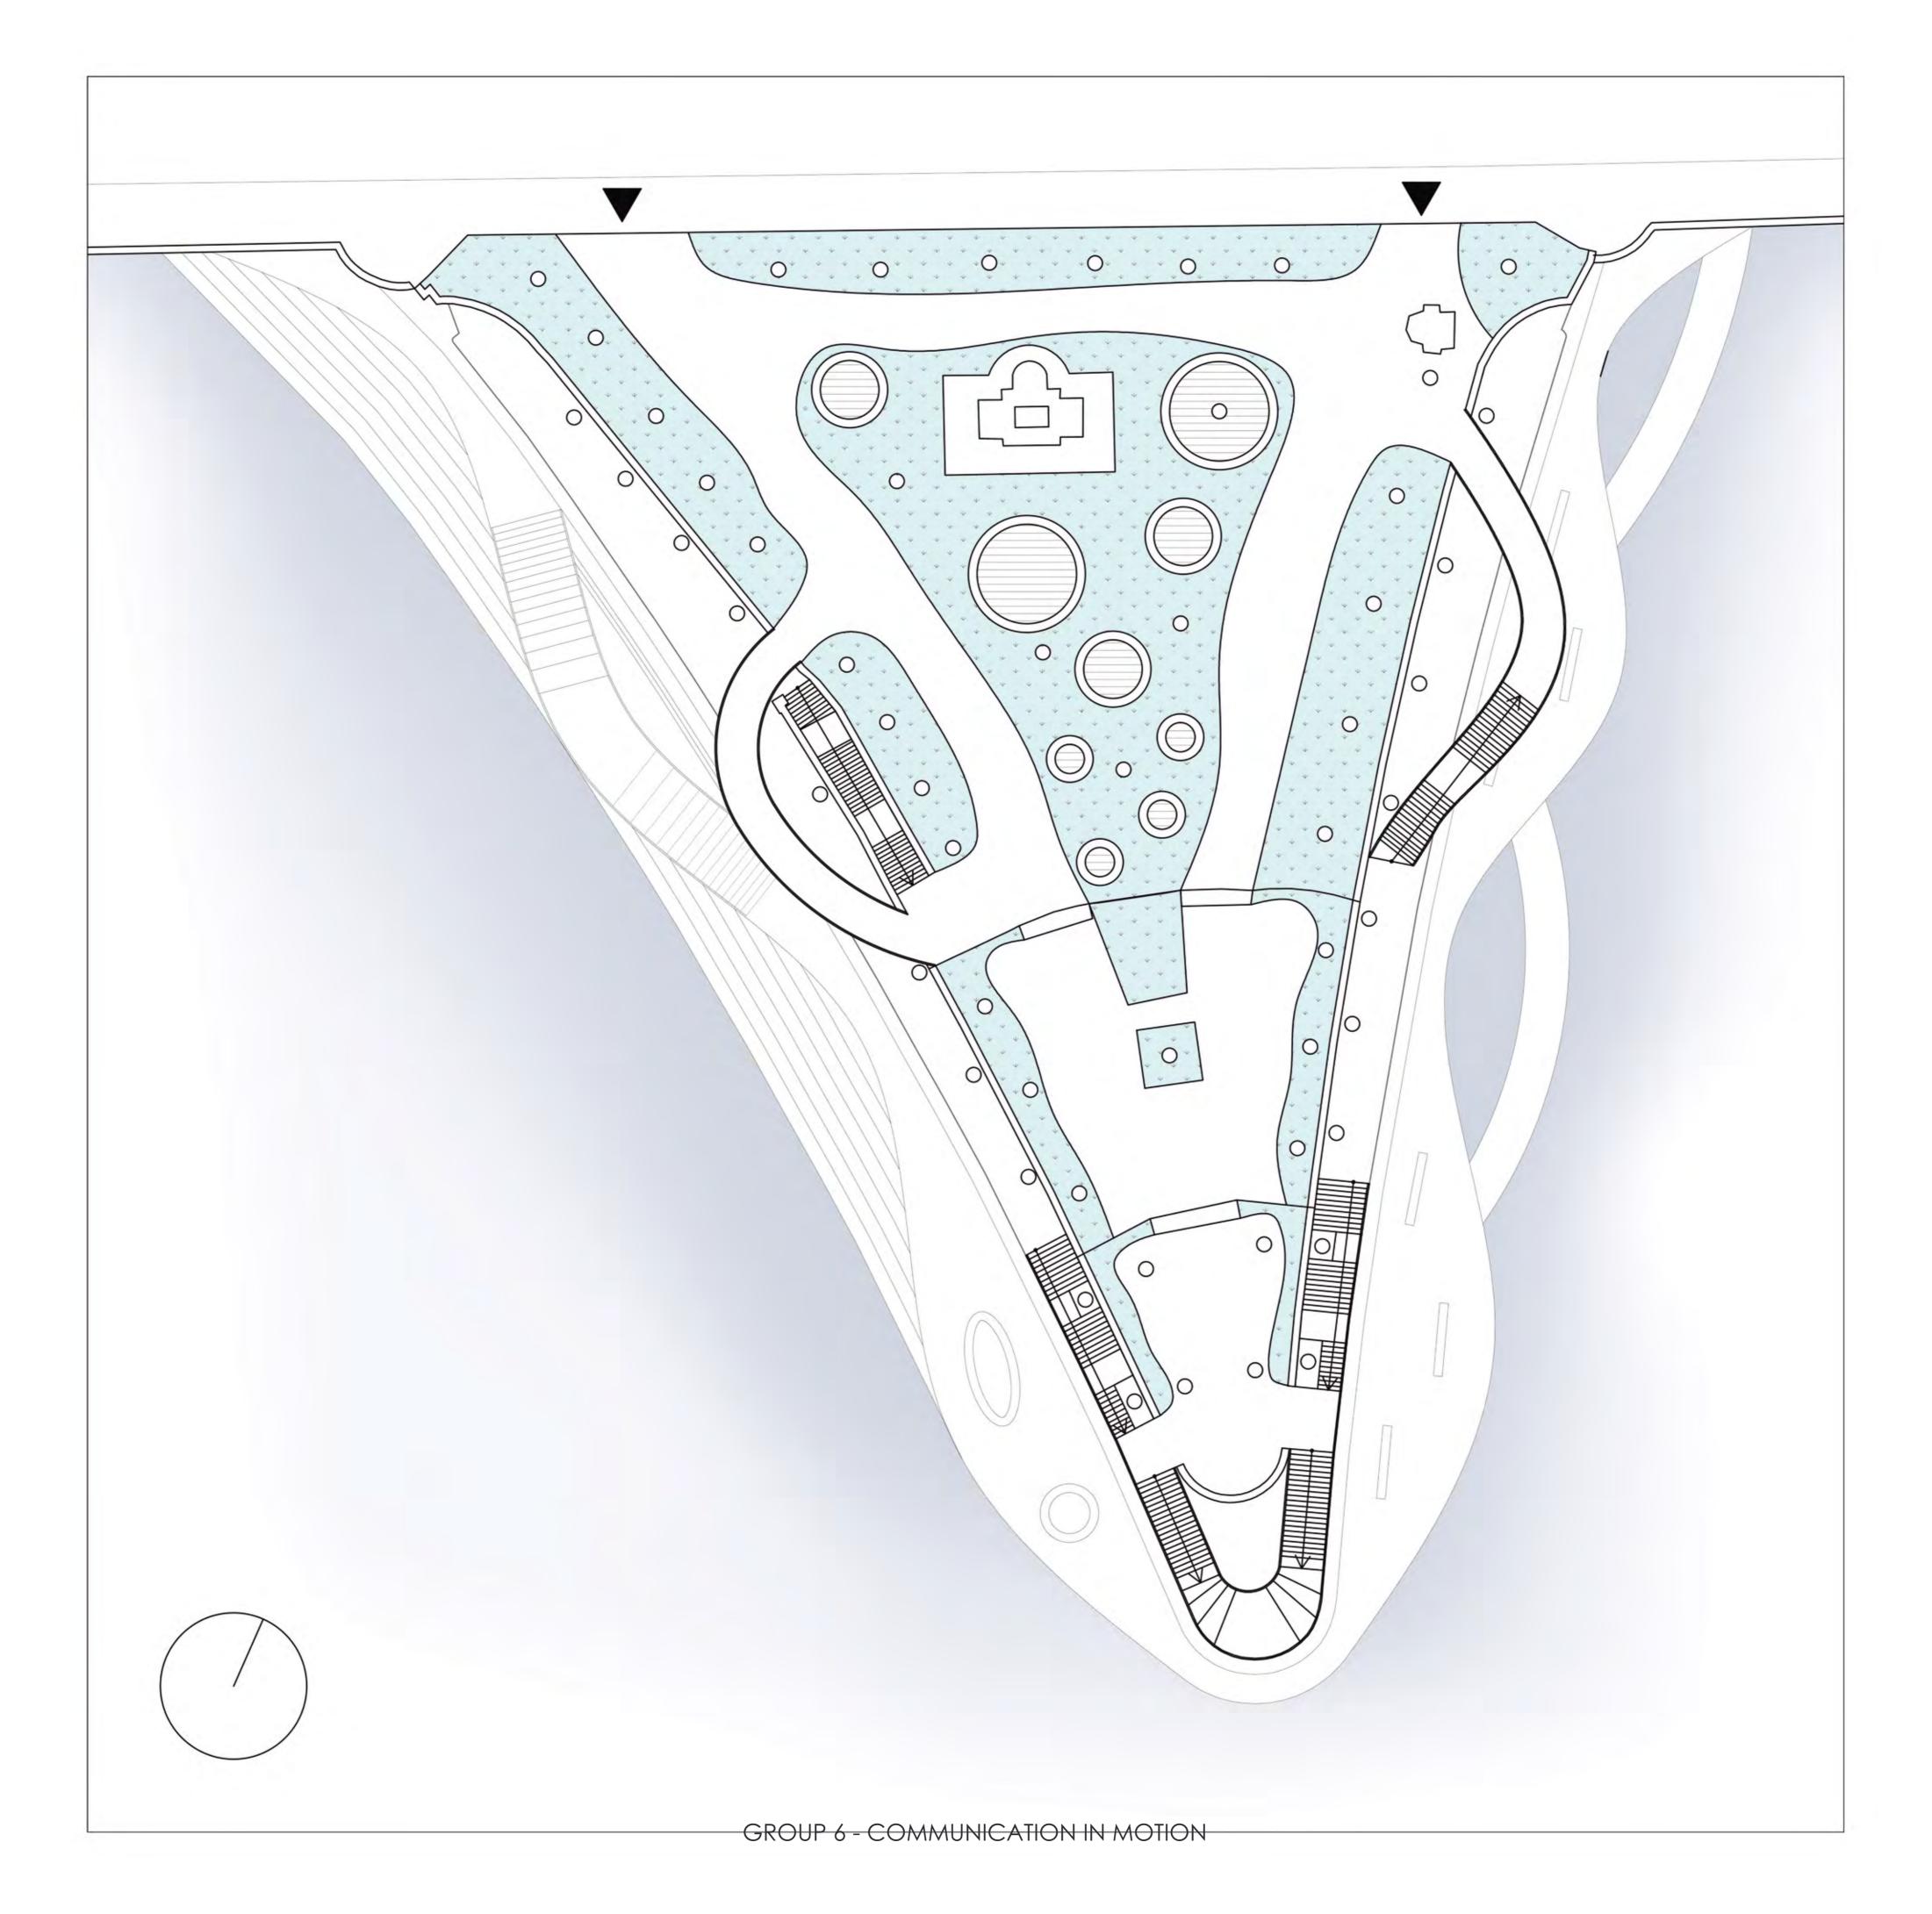

WS PALIS 2019 Opening up isolated square to the city Barye Square in Paris group1













**DIAGRAM** 

**PLAN 1/2000** 

Opening up isolated square to the city WS PALIS 2019 Barye Square in Paris group1





group1 WS PALIS 2019 Opening up isolated square to the city Barye Square in Paris





#### INSIDE AND OUT



ELEVATION 1/200



















### 

International workshop



























SITE ANALYSIS















Plan square 1.100











Coupes 1.200





























1 : 200 Niveau 0 : Square Barye







## COMMUNICATION IN MOTION GROUP 6







GROUP 6 - COMMUNICATION IN MOTION































#### Promenade Analysis



Location details



Surronding views



Problematics



Trees location



Existing path





Synthesis



#### Promenade Project perspectives



- Lounge space Café access from roof Square perspective View from pont de sully









### Promenade Sections















#### SEVERAL USERS



SHARING



EATING, TALKING, RESTING



MEDITATIVE SPACES



4 SIZES







NATURAL FILTER







### Ambience









## ORGUES



# ORGUES

#### Site analysis













Concept



Diagrams























## ORGUES